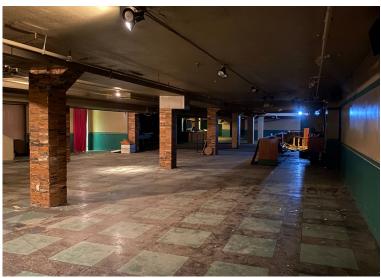

# **INTERIOR PHOTOS**

#### **Details:**

Three story historic concrete building (Club Fever) with large glass windows located in beautiful downtown South Bend. Currently has 6 bars in various settings, including a large two floor stage area for concerts, two kitchens and private lounges and Zoned CBD. There is a 15,960 SF basement in addition to the main level and 2nd floor.