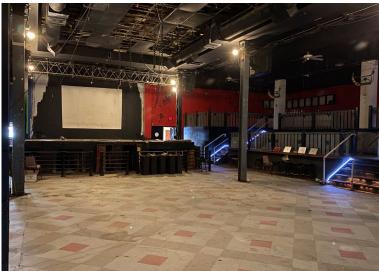

# **INTERIOR PHOTOS**

#### **Details:**

Three story historic concrete building (Club Fever) with large glass windows located in beautiful downtown South Bend. Currently has 6 bars in various settings, including a large two floor stage area for concerts, two kitchens and private lounges and Zoned CBD. There is a 15,960 SF basement in addition to the main level and 2nd floor.