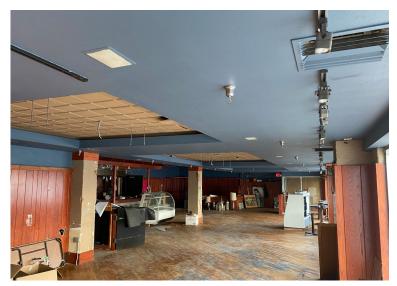

# **INTERIOR PHOTOS**

#### **Details:**

Three story historic concrete building (Club Fever) with large glass windows located in beautiful downtown South Bend. Currently has 6 bars in various settings, including a large two floor stage area for concerts, two kitchens and private lounges and Zoned CBD. There is a 15,960 SF basement in addition to the main level and 2nd floor.