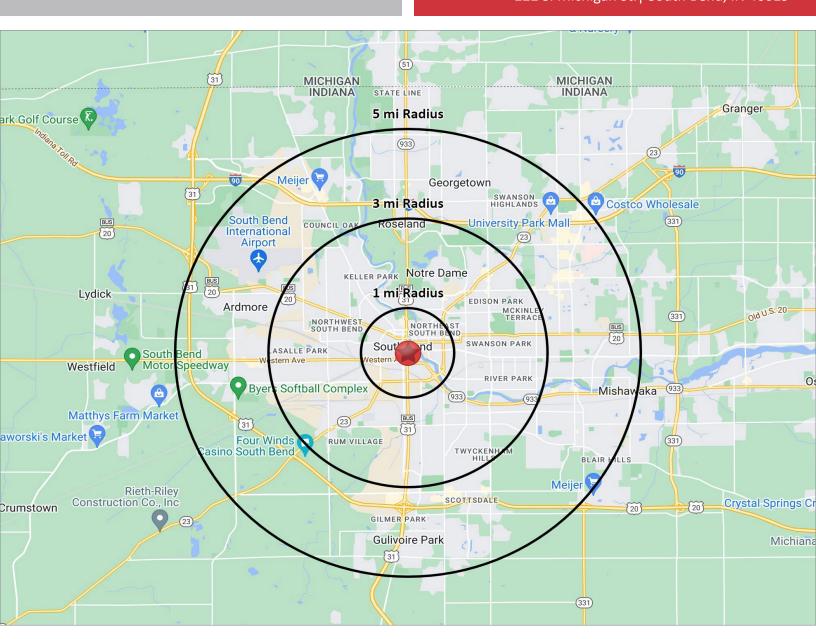

## **2024 DEMOGRAPHICS**

#### 1 MILE 11,055 3 MILE 101,661

5 MILE

179,614

### 1 MILE 1,566 3 MILE 19,718

40,730

5 MILE

#### 1 MILE \$74,888 3 MILE \$76,711 5 MILE \$79,722

| 1 MILE | \$176,257 |
|--------|-----------|
| 3 MILE | \$144,036 |
| 5 MILE | \$160.885 |