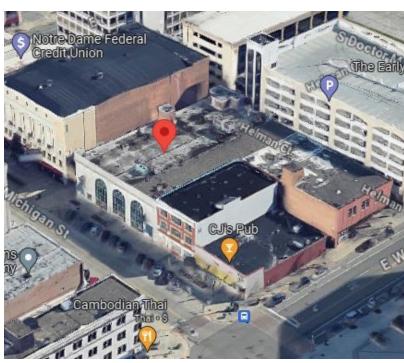

#### **BUILDING FOR SALE**

222 S. Michigan St. | South Bend, IN 46619

#### **Details:**

Three story historic concrete building (Club Fever) with large glass windows located in beautiful downtown South Bend. Currently has 6 bars in various settings, including a large two floor stage area for concerts, two kitchens and private lounges and Zoned CBD. There is a 15,960 SF basement in addition to the main level and 2nd floor.