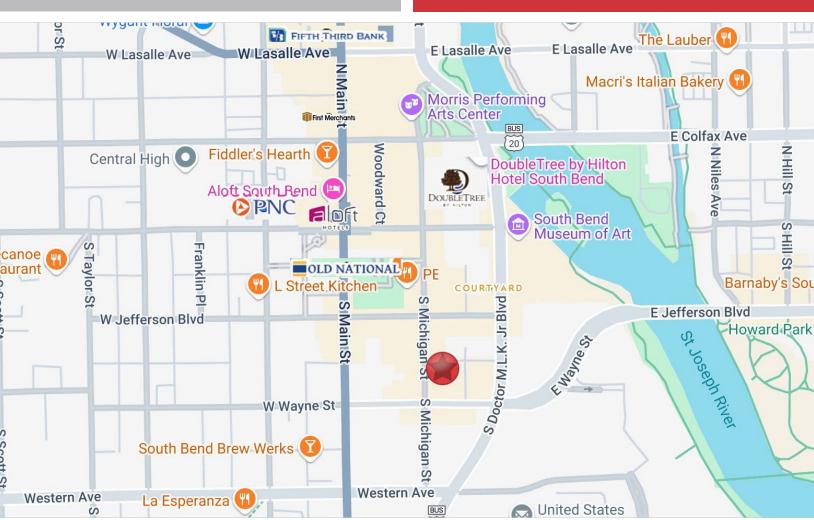

## **LOCATION OVERVIEW**

#### **BUILDING FOR SALE**

222 S. Michigan St. | South Bend, IN 46619

Located in the central business district adjacent to restaurants, government offices and other retail and professional businesses in South Bend.