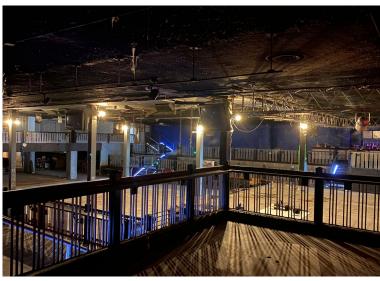

# **INTERIOR PHOTOS**

#### **Details:**

Three story historic concrete building (Club Fever) with large glass windows located in beautiful downtown South Bend. Currently has 6 bars in various settings, including a large two floor stage area for concerts, two kitchens and private lounges and Zoned CBD. There is a 15,960 SF basement in addition to the main level and 2nd floor.