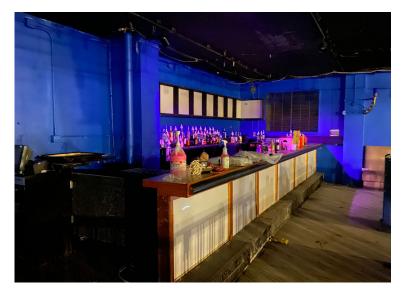

# **INTERIOR PHOTOS**

#### **Details:**

Three story historic concrete building (Club Fever) with large glass windows located in beautiful downtown South Bend. Currently has 6 bars in various settings, including a large two floor stage area for concerts, two kitchens and private lounges and Zoned CBD. There is a 15,960 SF basement in addition to the main level and 2nd floor.