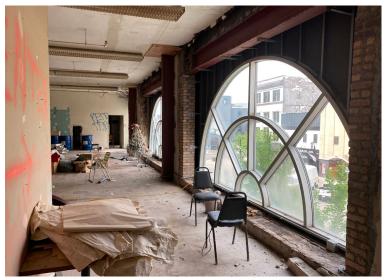

# **INTERIOR PHOTOS**

#### **Details:**

Three story historic concrete building (Club Fever) with large glass windows located in beautiful downtown South Bend. Currently has 6 bars in various settings, including a large two floor stage area for concerts, two kitchens and private lounges and Zoned CBD. There is a 15,960 SF basement in addition to the main level and 2nd floor.