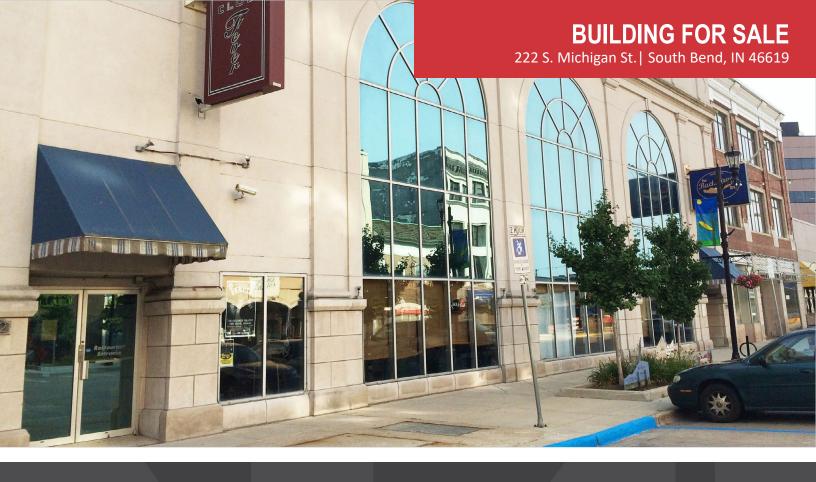

#### **BUILDING FOR SALE**

222 S. Michigan St. | South Bend, IN 46619

## **Great Redevelopment Opportunity** in South Bend's Commercial **Business District**

**Building:** 31,920 SF

Land: 0.38 Acres

CBD Zoning:

Year Built: 1972

List Price: \$800,000

#### **Details:**

Three story historic concrete building (Club Fever) with large glass windows located in beautiful downtown South Bend. Currently has 6 bars in various settings, including a large two floor stage area for concerts, two kitchens and private lounges and Zoned CBD. There is a 15,960 SF basement in addition to the main level and 2nd floor.