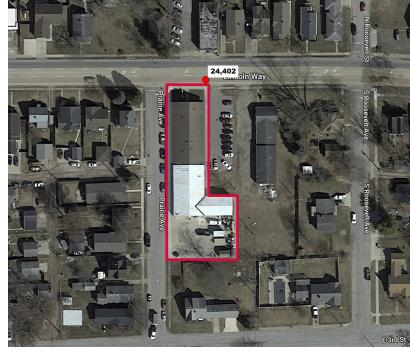

## **LOCATION OVERVIEW**

### **FLEX BUILDING FOR SALE**

2101 Lincolnway E. | Mishawaka, IN 46544

- 2101 Lincolnway East, Mishawaka, Indiana is on the southeast corner of Lincolnway East and Prairie Avenue centrally located between Mishawaka and Elkhart on a high traffic corridor.
- It is less than .5 miles from SR 331 providing easy access to I-80/90 Toll Road and US 20/31 Bypass.
- Average daily traffic counts are 11,744.