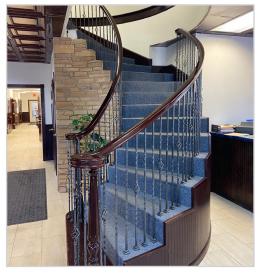

# **PROPERTY PHOTOS**

### **Details:**

4,500 SF of nicely finished office space on the 1st floor with 2,375 SF of mezzanine office accessed by spiral lobby staircase. Office space features private offices, reception and waiting, work room and break room and leads out to a 5,320 SF warehouse space. Warehouse has 3 overhead doors, heavy power, high ceilings and floor drain.