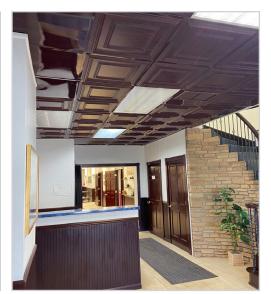

# **PROPERTY PHOTOS**

### **Details:**

4,500 SF of nicely finished office space on the 1st floor with 2,375 SF of mezzanine office accessed by spiral lobby staircase. Office space features private offices, reception and waiting, work room and break room and leads out to a 5,320 SF warehouse space. Warehouse has 3 overhead doors, heavy power, high ceilings and floor drain.