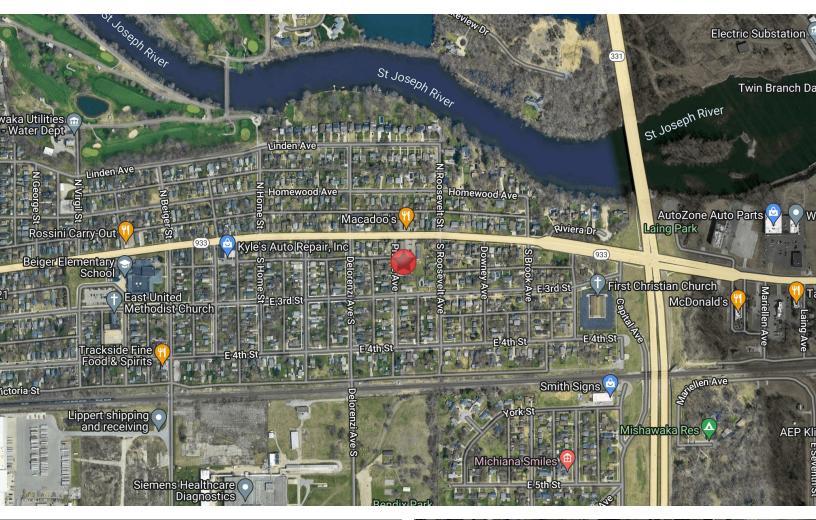

## **LOCATION OVERVIEW**

### **FLEX BUILDING FOR SALE**

2101 Lincolnway E. | Mishawaka, IN 46544

- 2101 Lincolnway East, Mishawaka, Indiana is on the southeast corner of Lincolnway East and Prairie Avenue centrally located between Mishawaka and Elkhart on a high traffic corridor.
- It is less than .5 miles from SR 331 providing easy access to I-80/90 Toll Road and US 20/31 Bypass.
- Average daily traffic counts are 11,744.