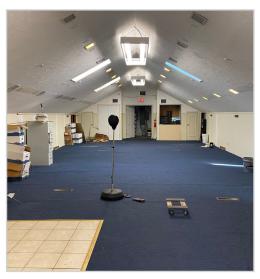

# **PROPERTY PHOTOS**

### **Details:**

4,500 SF of nicely finished office space on the 1st floor with 2,375 SF of mezzanine office accessed by spiral lobby staircase. Office space features private offices, reception and waiting, work room and break room and leads out to a 5,320 SF warehouse space. Warehouse has 3 overhead doors, heavy power, high ceilings and floor drain.