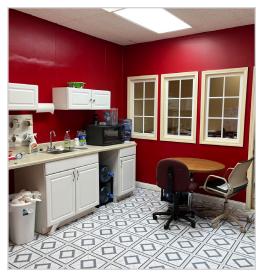

# **PROPERTY PHOTOS**

### **Details:**

4,500 SF of nicely finished office space on the 1st floor with 2,375 SF of mezzanine office accessed by spiral lobby staircase. Office space features private offices, reception and waiting, work room and break room and leads out to a 5,320 SF warehouse space. Warehouse has 3 overhead doors, heavy power, high ceilings and floor drain.