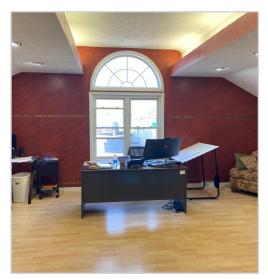

# **PROPERTY PHOTOS**

### **Details:**

4,500 SF of nicely finished office space on the 1st floor with 2,375 SF of mezzanine office accessed by spiral lobby staircase. Office space features private offices, reception and waiting, work room and break room and leads out to a 5,320 SF warehouse space. Warehouse has 3 overhead doors, heavy power, high ceilings and floor drain.