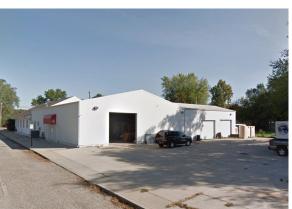

# **PROPERTY PHOTOS**

### **FLEX BUILDING FOR SALE**

2101 Lincolnway E. | Mishawaka, IN 46544

### **Details:**

4,500 SF of nicely finished office space on the 1st floor with 2,375 SF of mezzanine office accessed by spiral lobby staircase. Office space features private offices, reception and waiting, work room and break room and leads out to a 5,320 SF warehouse space. Warehouse has 3 overhead doors, heavy power, high ceilings and floor drain.