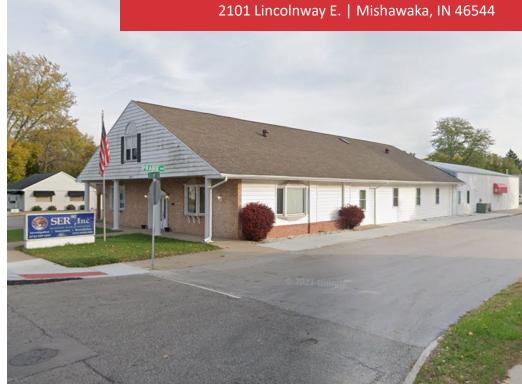

# **PROPERTY PHOTOS**

### **FLEX BUILDING FOR SALE**

2101 Lincolnway E. | Mishawaka, IN 46544

### **FLEX BUILDING FOR SALE**

2101 Lincolnway E. | Mishawaka, IN 46544

- 2101 Lincolnway East, Mishawaka, Indiana is on the southeast corner of Lincolnway East and Prairie Avenue centrally located between Mishawaka and Elkhart on a high traffic corridor.
- It is less than .5 miles from SR 331 providing easy access to I-80/90 Toll Road and US 20/31 Bypass.
- Average daily traffic counts are 11,744.