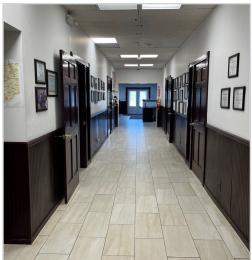

# **PROPERTY PHOTOS**

### **Details:**

4,500 SF of nicely finished office space on the 1st floor with 2,375 SF of mezzanine office accessed by spiral lobby staircase. Office space features private offices, reception and waiting, work room and break room and leads out to a 5,320 SF warehouse space. Warehouse has 3 overhead doors, heavy power, high ceilings and floor drain.