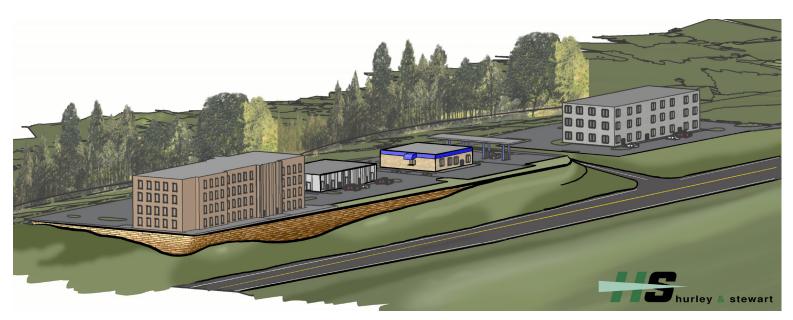

certified by the National Native American Supplier Council (NNASC).



Information furnished regarding property for sale, rental or financing is from sources deemed reliable. But no warranty or representation is made as to the accuracy thereof and same is submitted subject to errors, omissions, change of price, rental or other conditions, prior sale, leased, financing or withdrawal without notice. No liability of any kind is to be imposed on the broker herein. NAI Cressy is the Global Brokerage Division of Cressy Commercial Real Estate.

Jim Ringler **Senior Broker** D 574.485.1516 | C 574.298.8980 jringler@cressy.com Christian Davey, CCIM/SIOR Senior Broker, Principal D 574.485.1534 cjdavey@cressy.com

# PROPOSED CONCEPT

### **COMMERCIAL LAND FOR SALE**

M-51 & US 12 | Niles, MI 49120





# **LOCATION OVERVIEW**

### **COMMERCIAL LAND FOR SALE**

M-51 & US 12 | Niles, MI 49120



- Located at the intersection of US 12 and M-51 (formerly South 11th) Street, in Niles, Michigan on the west side of the road just south of the Everwise Credit Union building.
- There is an access road off of the Everwise
  Credit Union property to access this property.
- The property is surrounded by national retailers and commercial businesses as well as new development and new retention ponds and a new traffic light at the intersection of M-51 and US-12.





Jim Ringler Senior Broker D 574.485.1516 | C 574.298.8980 jringler@cressy.com Christian Davey, CCIM/SIOR Senior Broker, Principal D 574.485.1534 cjdavey@cressy.com

## **2023 DEMOGRAPHICS**

### **COMMERCIAL LAND FOR SALE**

M-51 & US 1