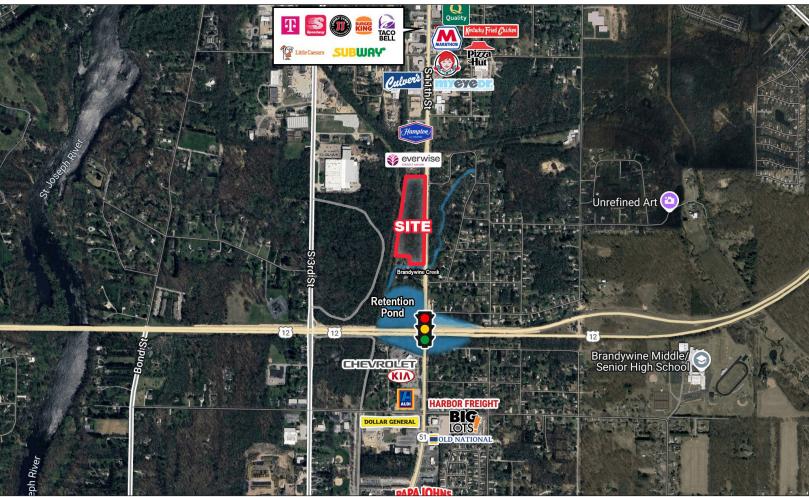

### **COMMERCIAL LAND FOR SALE**

M-51 & US 12 | Niles, MI 49120

- Located at the intersection of US 12 and M-51 (formerly South 11th) Street, in Niles, Michigan on the west side of the road just south of the Everwise Credit Union building.
- There is an access road off of the Everwise
  Credit Union property to access this property.
- The property is surrounded by national retailers and commercial businesses as well as new development and new retention ponds and a new traffic light at the intersection of M-51 and US-12.