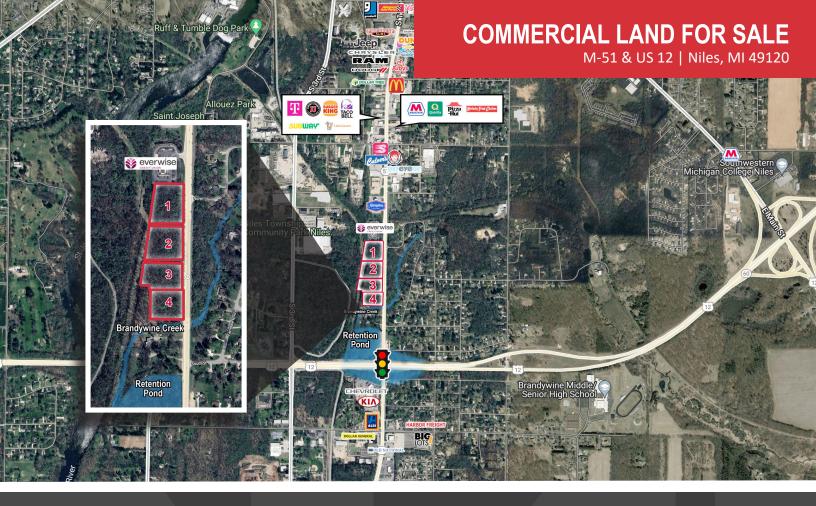

### **COMMERCIAL LAND FOR SALE**

M-51 & US 12 | Niles, MI 49120

### **COMMERCIAL LAND FOR SALE**

M-51 & US 12 | Niles, MI 49120

- Located at the intersection of US 12 and M-51 (formerly South 11th) Street, in Niles, Michigan on the west side of the road just south of the Everwise Credit Union building.
- There is an access road off of the Everwise
  Credit Union property to access this property.
- The property is surrounded by national retailers and commercial businesses as well as new development and new retention ponds and a new traffic light at the intersection of M-51 and US-12.