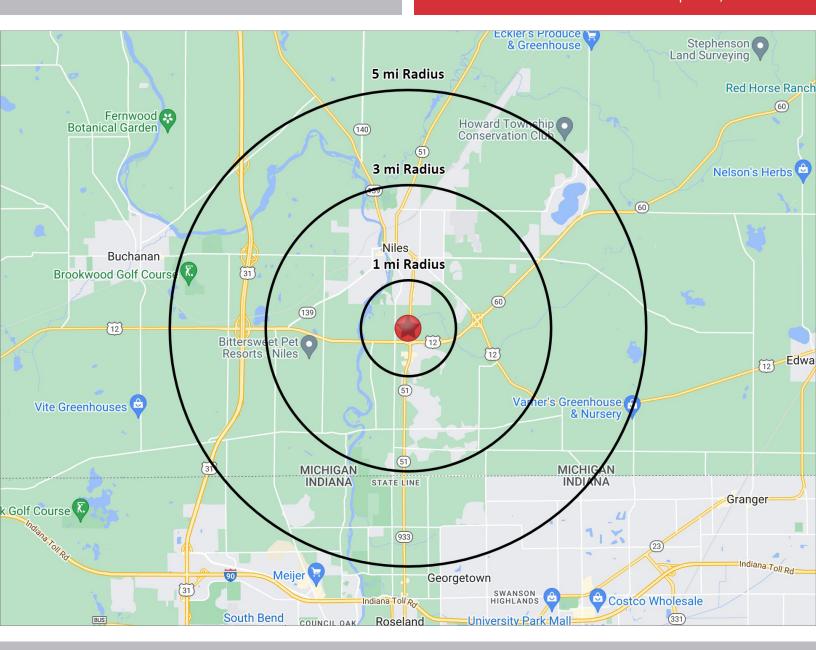

## **2023 DEMOGRAPHICS**

#### 1 MILE 2,766 3 MILE 24,489 44,982 5 MILE

| 1 MILE | 1,129  |
|--------|--------|
| 3 MILE | 10,279 |
| 5 MILE | 18 627 |

#### **AVERAGE HOUSEHOLD INCOME**

| 1 MILE | \$66,457  |
|--------|-----------|
| 3 MILE | \$82,540  |
| 5 MILE | \$103,836 |

MEDIAN HOME VALUE

| 1 MILE | \$142,955 |
|--------|-----------|
| 3 MILE | \$144,339 |
| 5 MILE | \$176,298 |