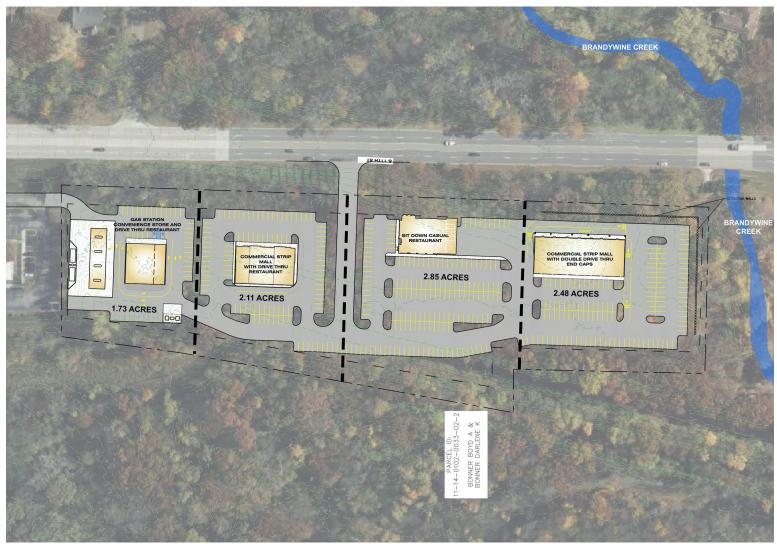

### **Great Location For** Development on Busy M-51

Land & List Prices: 9.17 Acres (Total) - \$1,200,000 (Total)

Lot 1: 1.73 Acres - \$276,800 Lot 2: 2.11 Acres - \$337,600 Lot 3: 2.85 Acres - \$456,000 Lot 4: 2.48 Acres - \$396,800

#### Details:

Commercial Development Opportunity. Site is approximately 9.2 acres. Property will be accessed via two curb cuts (second curb cut to be confirmed). GB - General Business Zoning. Site has municipal water and sewer just south Everwise Credit union bank branch. There are a total 18,627 households within a 5-mile radius and over 203,000 within a 10-mile radius of the property. Good frontage on M-51. Can be subdivided for smaller parcel development.