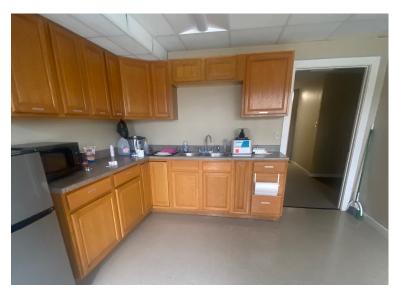

# **PROPERTY PHOTOS**

#### **Details:**

Completely remodeled office space with riverfront patio is now available! This 2,670 SF office features plentiful windows with ample natural light and spectacular river views. Other features include HVAC, security system, lawn irrigation and landscaping, truck door, and overhead door. Tenant is responsible for phone/data and snow removal for sidewalk. Landlord is responsible for property taxes, insurance, CAM, maintenance, snow removal for parking lot and other sidewalks, lawn care, and all utilities.