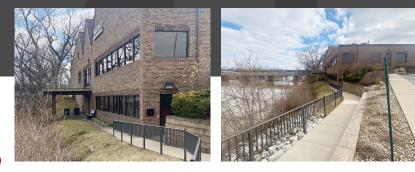

# **PROPERTY PHOTOS**

#### **Details:**

Completely remodeled office space with riverfront patio is now available! This 2,670 SF office features plentiful windows with ample natural light and spectacular river views. Other features include HVAC, security system, lawn irrigation and landscaping, truck door, and overhead door. Tenant is responsible for phone/data and snow removal for sidewalk. Landlord is responsible for property taxes, insurance, CAM, maintenance, snow removal for parking lot and other sidewalks, lawn care, and all utilities.