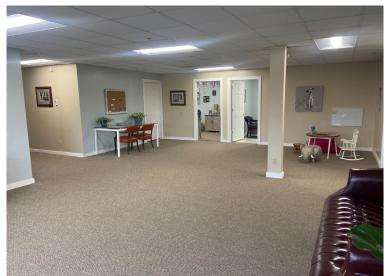

# **PROPERTY PHOTOS**

#### **Details:**

Completely remodeled office space with riverfront patio is now available! This 2,670 SF office features plentiful windows with ample natural light and spectacular river views. Other features include HVAC, security system, lawn irrigation and landscaping, truck door, and overhead door. Tenant is responsible for phone/data and snow removal for sidewalk. Landlord is responsible for property taxes, insurance, CAM, maintenance, snow removal for parking lot and other sidewalks, lawn care, and all utilities.