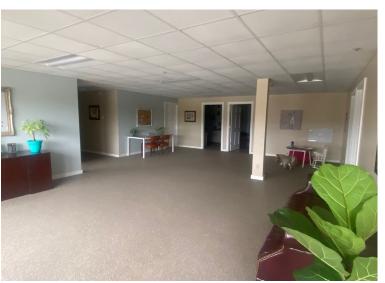

# **PROPERTY PHOTOS**

#### **Details:**

Completely remodeled office space with riverfront patio is now available! This 2,670 SF office features plentiful windows with ample natural light and spectacular river views. Other features include HVAC, security system, lawn irrigation and landscaping, truck door, and overhead door. Tenant is responsible for phone/data and snow removal for sidewalk. Landlord is responsible for property taxes, insurance, CAM, maintenance, snow removal for parking lot and other sidewalks, lawn care, and all utilities.