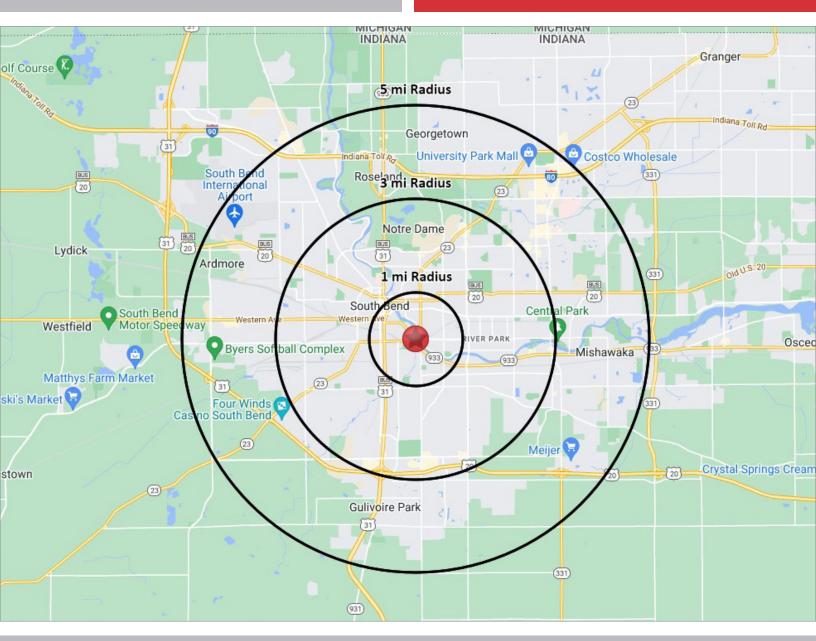

# **2023 DEMOGRAPHICS**

## **OFFICE SPACE FOR LEASE**

929 Lincolnway E. | South Bend, IN 46601

| POPULATION     | NUMBER OF HOUSEHOLDS | AVERAGE HOUSEHOLD INCOME | S<br>MEDIAN HOME VALUE |
|----------------|----------------------|--------------------------|------------------------|
| 1 MILE 10,477  | 1 MILE 4,094         | 1 MILE \$78,646          | 1 MILE \$134,651       |
| 3 MILE 98,747  | 3 MILE 37,767        | 3 MILE \$75,825          | 3 MILE \$134,751       |
| 5 MILE 177,218 | 5 MILE 71,564        | 5 MILE \$77,592          | 5 MILE \$143,972       |