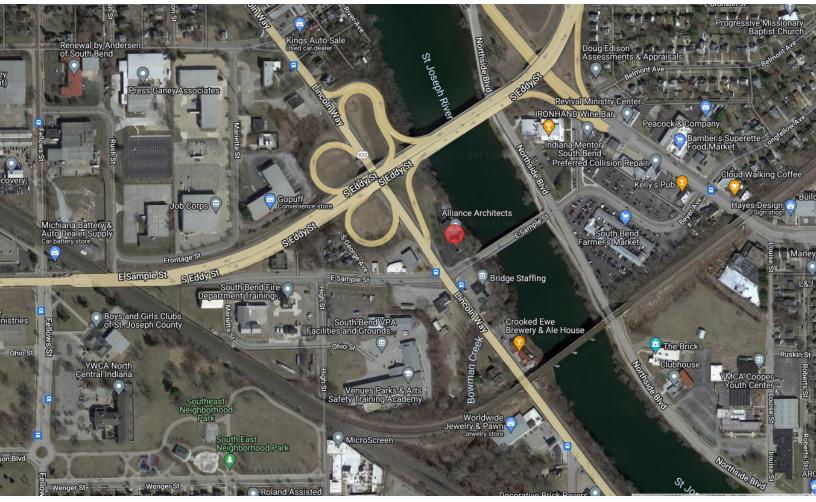

# **LOCATION OVERVIEW**

## **OFFICE SPACE FOR LEASE**

929 Lincolnway E. | South Bend, IN 46601

- This property is situated along the St. ٠ Joe River and experiences wonderful riverfront views.
- Located in South Bend, the property • is part of the city's Central Business District and sits adjacent to the Farmer's Market, Iron Hand Wine Bar, and is near many other area businesses, residential neighborhoods, parks, and the Potawatomi Zoo.