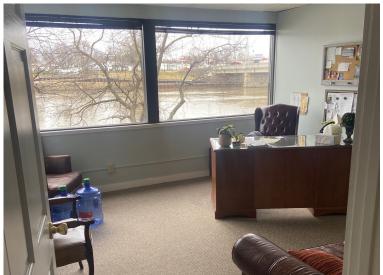

# **PROPERTY PHOTOS**

#### **Details:**

Completely remodeled office space with riverfront patio is now available! This 2,670 SF office features plentiful windows with ample natural light and spectacular river views. Other features include HVAC, security system, lawn irrigation and landscaping, truck door, and overhead door. Tenant is responsible for phone/data and snow removal for sidewalk. Landlord is responsible for property taxes, insurance, CAM, maintenance, snow removal for parking lot and other sidewalks, lawn care, and all utilities.