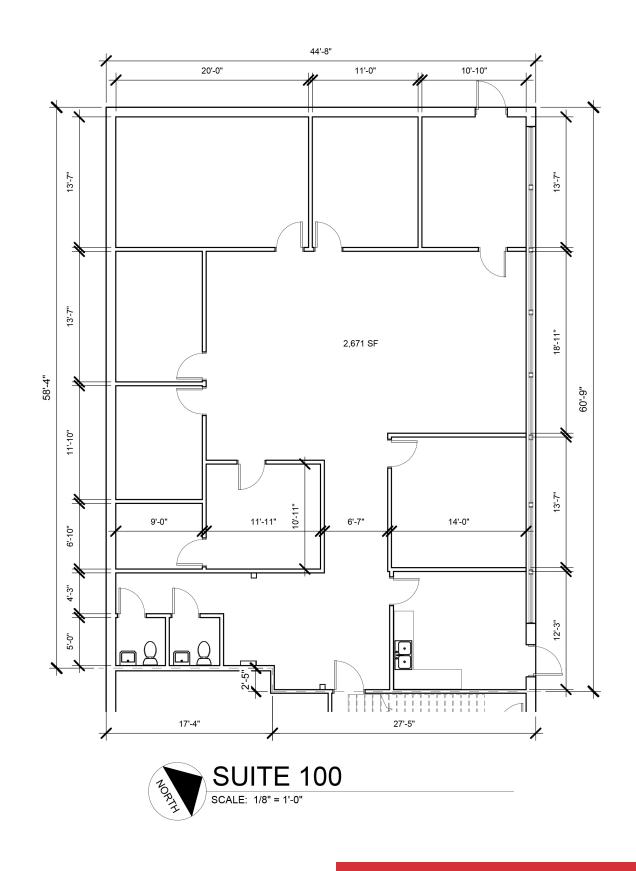

# **FLOOR PLAN**

#### **Details:**

Completely remodeled office space with riverfront patio is now available! This 2,670 SF office features plentiful windows with ample natural light and spectacular river views. Other features include HVAC, security system, lawn irrigation and landscaping, truck door, and overhead door. Tenant is responsible for phone/data and snow removal for sidewalk. Landlord is responsible for property taxes, insurance, CAM, maintenance, snow removal for parking lot and other sidewalks, lawn care, and all utilities.