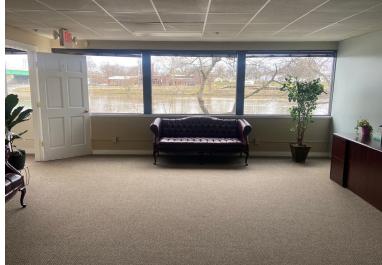

# **PROPERTY PHOTOS**

#### **Details:**

Completely remodeled office space with riverfront patio is now available! This 2,670 SF office features plentiful windows with ample natural light and spectacular river views. Other features include HVAC, security system, lawn irrigation and landscaping, truck door, and overhead door. Tenant is responsible for phone/data and snow removal for sidewalk. Landlord is responsible for property taxes, insurance, CAM, maintenance, snow removal for parking lot and other sidewalks, lawn care, and all utilities.