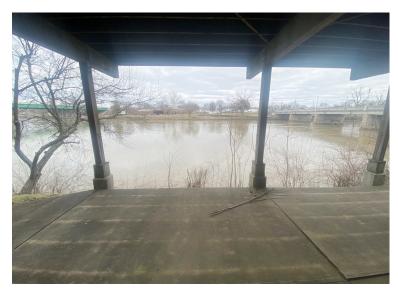

# **PROPERTY PHOTOS**

#### **Details:**

Completely remodeled office space with riverfront patio is now available! This 2,670 SF office features plentiful windows with ample natural light and spectacular river views. Other features include HVAC, security system, lawn irrigation and landscaping, truck door, and overhead door. Tenant is responsible for phone/data and snow removal for sidewalk. Landlord is responsible for property taxes, insurance, CAM, maintenance, snow removal for parking lot and other sidewalks, lawn care, and all utilities.