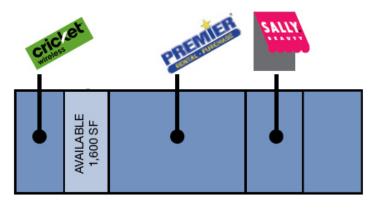

### **Snapshot**

Center Size: 25,600 SF

Available: Suite 2267 - 1,600 SF

Acreage: 2.52 Acres
Year Built: 2004
Zoned: C-3

Signage: Pylon & Suite

Sprinkled: 100%

Parking: 133 On-Site Shared Parking Spaces

Utilities: Municipal Water & Sewer

### **Property Overview**

Join national retailers Cato, Sally Beauty Supply, GameStop, Great Clips and others in Plymouth Centre —a 25,600 SF multi-tenant retail property shadow-anchored by Walmart. Available for lease is a separately metered 1,600 SF suite.

## Plymouth Centre 2267 N Oak Road

Plymouth, Indiana 46563

Site Plan

**Retail Space for Lease** 