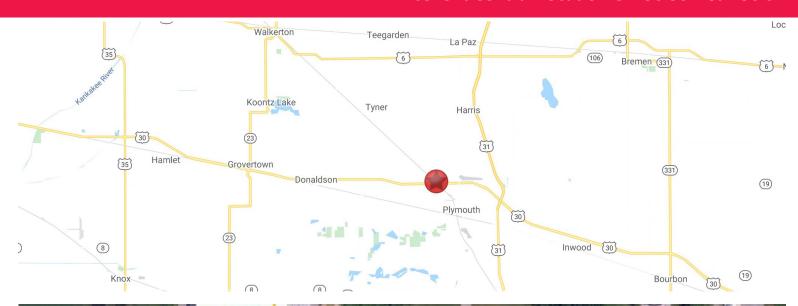

#### **Excellent Central Location On US 30 Near US 31**

#### **Location Details**

Plymouth Centre is situated on the northwest corner of Highway 30 and N. Oak Road. The tenants benefit from having over 12,869 residents living within a three-mile radius and excellent traffic counts which are in excess of 21,229 cars per day. Plymouth Centre is proximal to US 31 which provides excellent access to the South Bend area, making the center convenient for its customers. Plymouth Centre is located in Marshall County in north central Indiana. Marshall County is located 80 miles east of Chicago, 100 miles north of Indianapolis, and is a one-day drive to most large east coast cities.