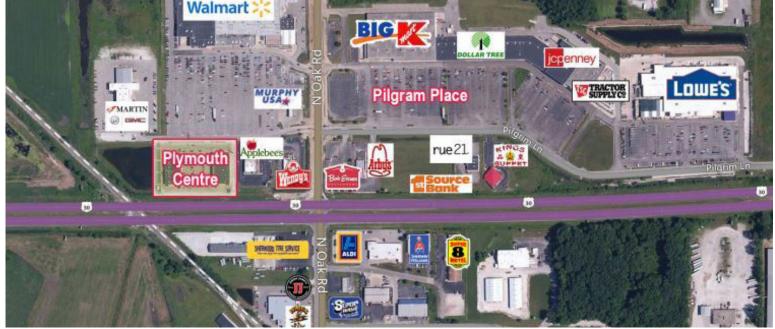

### **Property Overview**

Join national retailers Cato, Sally Beauty Supply, GameStop, Great Clips and others in Plymouth Centre —a 25,600 SF multi-tenant retail property shadow-anchored by Walmart. Available for lease is a separately metered 1,600 SF suite.

Plymouth Centre offers excellent visibility with frontage along US 30, with fully signalized access from Oak Road. The area is surrounded by many other commercial retailers including Lowes, Walmart Supercenter, JCPenney's, Tractor Supply Company, Dollar Tree, Rue 21, Applebee's, Bob Evans, Arby's, Wendy's, Jimmy John's and Aldi.

## Plymouth Centre 2267 N Oak Road

Plymouth, Indiana 46563

Site Plan

**Retail Space for Lease** 