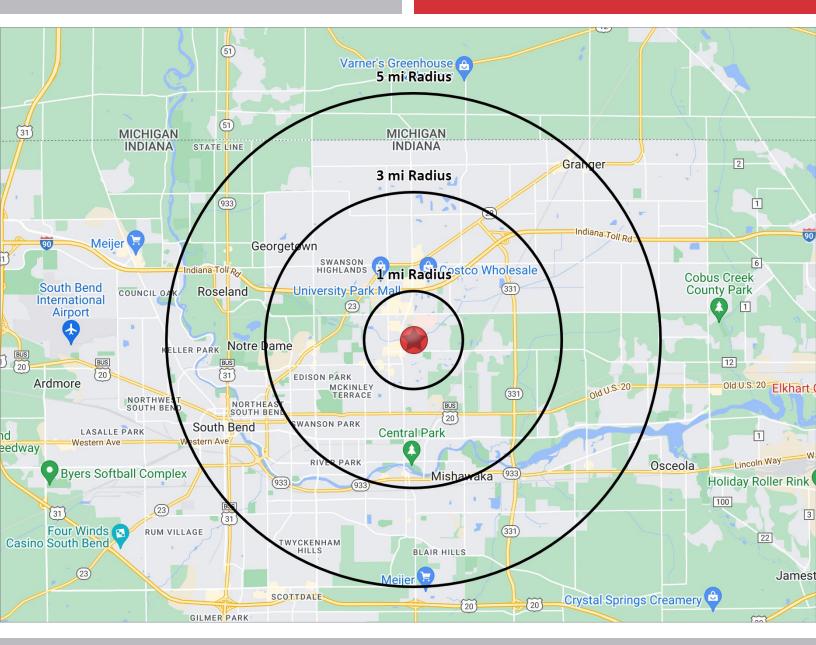

# **2023 DEMOGRAPHICS**

#### **OFFICE/MEDICAL LAND FOR SALE**

Park Place Dr. | Mishawaka, IN 46545

| POPULATION    | NUMBER OF HOUSEHO | DLDS AVERAGE HOUSEHOLD IN | ICOME MEDIAN HOME VALUE |
|---------------|-------------------|---------------------------|-------------------------|
| 1 MILE 8,493  | 1 MILE 4,508      | 1 MILE \$77,83            | 1 MILE \$191,386        |
| 3 MILE 64,030 | ) 3 MILE 28,164   | 3 MILE \$85,6             | 12 3 MILE \$178,406     |
| 5 MILE 160,18 | 2 5 MILE 63,917   | 5 MILE \$100,0            | 82 5 MILE \$182,184     |