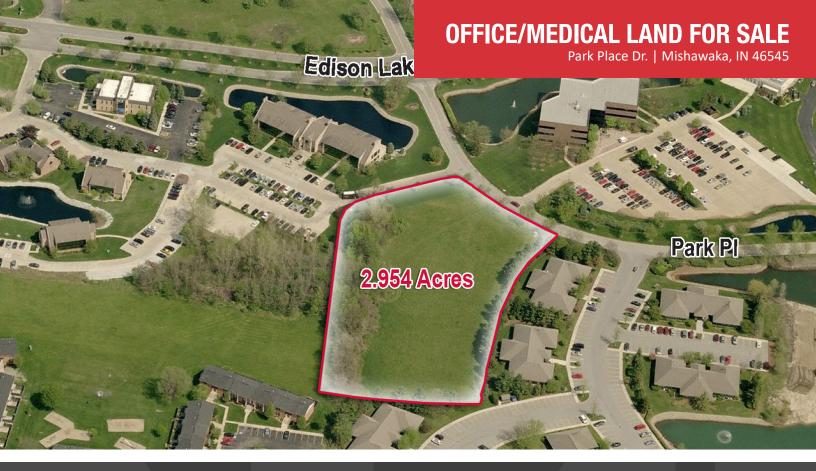

### 2.954 Acres Located in Edison Lakes Corporate Park

| Parcel 3:   | 2.954 Acres        |
|-------------|--------------------|
| Utilities:  | Municipal          |
| Zoning:     | C1-Commercial      |
| List Price: | \$150,000 Per Acre |

#### **Details:**

Great parcel of land for office development in Edison Lakes Corporate Park. Site is 2.954 acres and has frontage on Park Place Drive. Great location in this strong demographic area close to several major office parks, great residential subdivisions and over 5 million square feet of retail. Edison Lakes Corporate Park is a 700-acre mixeduse development combining residential, hotel and retail components, plus close to 1 million square feet of Class A office space. In addition, the 100-acre state-of-the-art Saint Joseph Health System Mishawaka campus is just one mile north of the site.