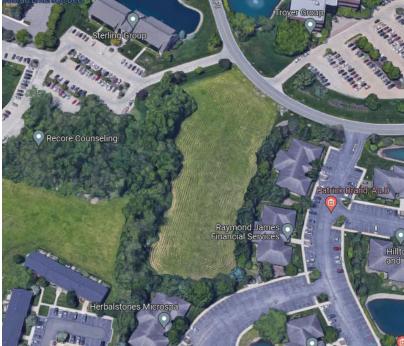

### 2.954 Acres Located in Edison Lakes Corporate Park

| Parcel 3:   | 2.954 Acres        |
|-------------|--------------------|
| Utilities:  | Municipal          |
| Zoning:     | C1-Commercial      |
| List Price: | \$150,000 Per Acre |

#### **Details:**

Great parcel of land for office development in Edison Lakes Corporate Park. Site is 2.954 acres and has frontage on Park Place Drive. Great location in this strong demographic area close to several major office parks, great residential subdivisions and over 5 million square feet of retail. Edison Lakes Corporate Park is a 700-acre mixeduse development combining residential, hotel and retail components, plus close to 1 million square feet of Class A office space. In addition, the 100-acre state-of-the-art Saint Joseph Health System Mishawaka campus is just one mile north of the site.