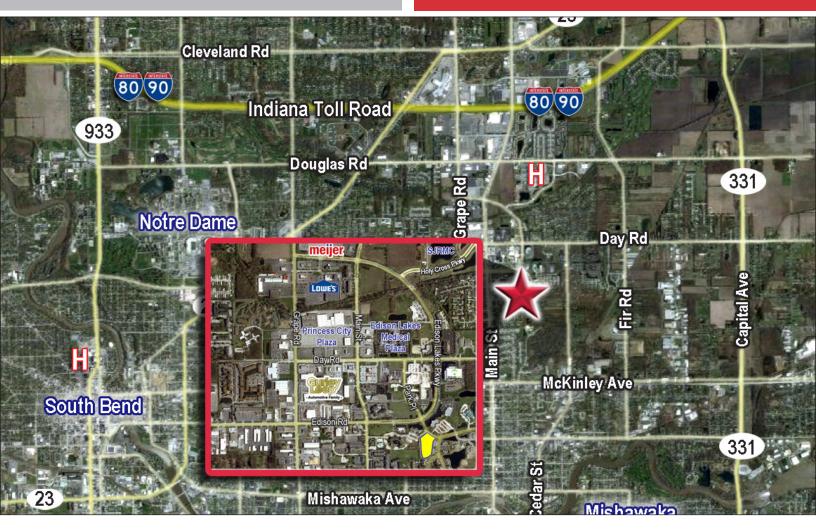

# **LOCATION OVERVIEW**

### **OFFICE/MEDICAL LAND FOR SALE**

Park Place Dr. | Mishawaka, IN 46545

- The property is located on the east side of Edison Lakes Corporate Park and the University Park Trade Area that encompasses over 5 million SF of commercial, retail, office, hospitality and medical space.
- The site is minutes from the new Capital Avenue extension and the Main Street/ Grape Road corridors, the Saint Joseph Health System, Mishawaka development and Elkhart.