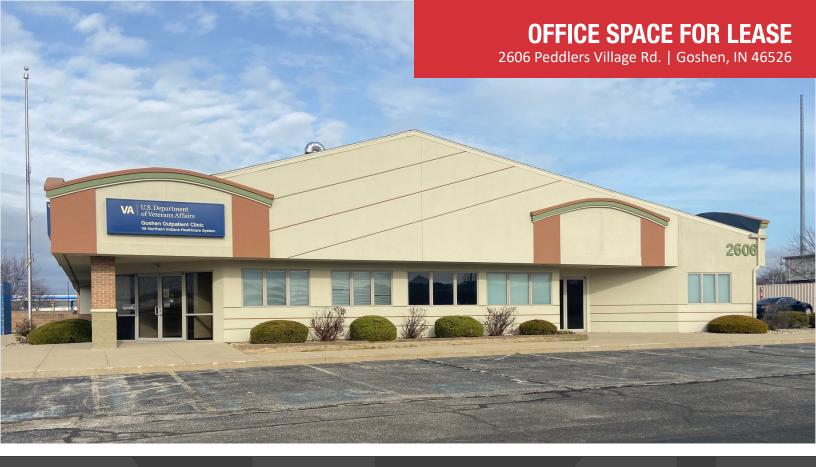

### **OFFICE SPACE FOR LEASE**

2606 Peddlers Village Rd. | Goshen, IN 46526

#### **Details:**

1,600 SF - 2,335 SF available in a conveniently located office building that is landlord managed with economical introductory rates, custom build-outs, professional tenant mix, high visibility from US 33 (27,030 cars daily), ample surface parking, and building/monument signage available. Easy ingress/egress at Peddlers Village Rd. & US 33 lighted intersection.