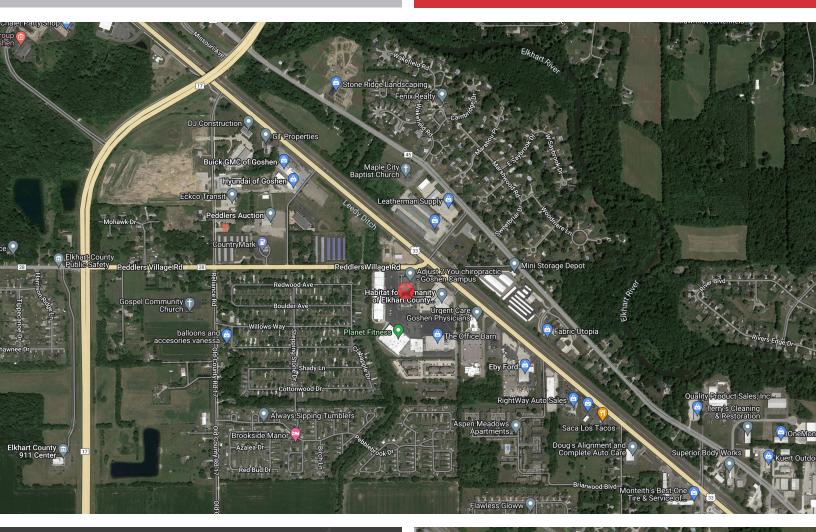

# **LOCATION OVERVIEW**

### **OFFICE SPACE FOR LEASE**

2606 Peddlers Village Rd. | Goshen, IN 46526

- Just off the busy US 33 retail corridor with convenient access to US 20 and CR 17.
- The property is surrounded by professional businesses and residential neighborhoods.
- Only 3 miles from downtown Goshen and 8 miles from downtown Elkhart.