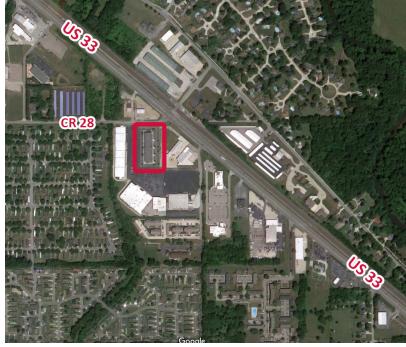

### **OFFICE SPACE FOR LEASE**

2606 Peddlers Village Rd. | Goshen, IN 46526

### **OFFICE SPACE FOR LEASE**

2606 Peddlers Village Rd. | Goshen, IN 46526

- Just off the busy US 33 retail corridor with convenient access to US 20 and CR 17.
- The property is surrounded by professional businesses and residential neighborhoods.
- Only 3 miles from downtown Goshen and 8 miles from downtown Elkhart.