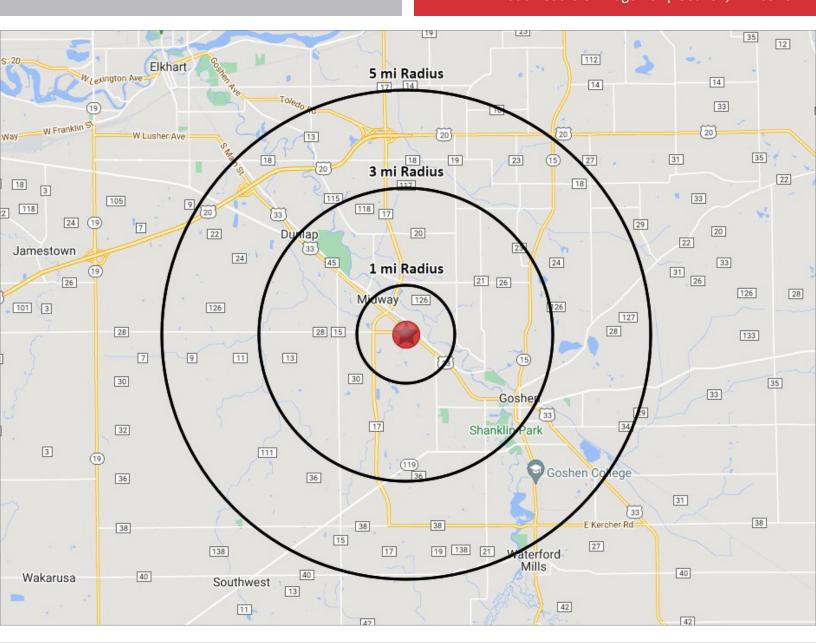

## **2023 DEMOGRAPHICS**

#### 1 MILE 5,539 3 MILE 27,755

5 MILE 61,391

#### **NUMBER OF HOUSEHOLDS**

| 1 MILE | 1,820  |
|--------|--------|
| 3 MILE | 9,702  |
| 5 MILE | 22,071 |

#### **AVERAGE HOUSEHOLD INCOME**

| 1 MILE | \$59,636 |
|--------|----------|
| 3 MILE | \$76,905 |
| 5 MILE | \$79,248 |

#### **MEDIAN HOME VALUE**

| 1 MILE | \$169,059 |
|--------|-----------|
| 3 MILE | \$174,043 |
| 5 MILE | \$183,137 |