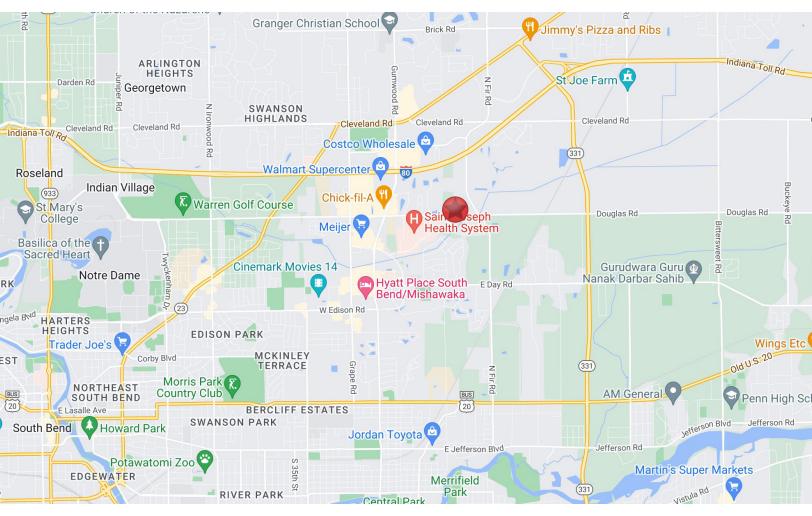

# **LOCATION OVERVIEW**

## **COMMERCIAL LAND FOR SALE**

1240 E. Douglas Road | Mishawaka, IN 46545

- Located on the east side of Mishawaka.
- In Edison Lakes Corporate Park and University Park Trade Area that encompasses over 5 million SF of commercial, retail, office, hospitality, and medical space.
- Just minutes away from Capital Avenue, the Main Street/Grape Road retail corridors, and the Saint Joseph Health System.

#### **Details:**

An approximately 9.7 acre parcel is available on Douglas Road in Mishawaka. The site sits across from the 100 acre Saint Joseph Health Sytem Mishawaka campus and WSBT News studio. It is in a great location on the north side of the road, between Main Street and Fir Road, in this strong demographic area.