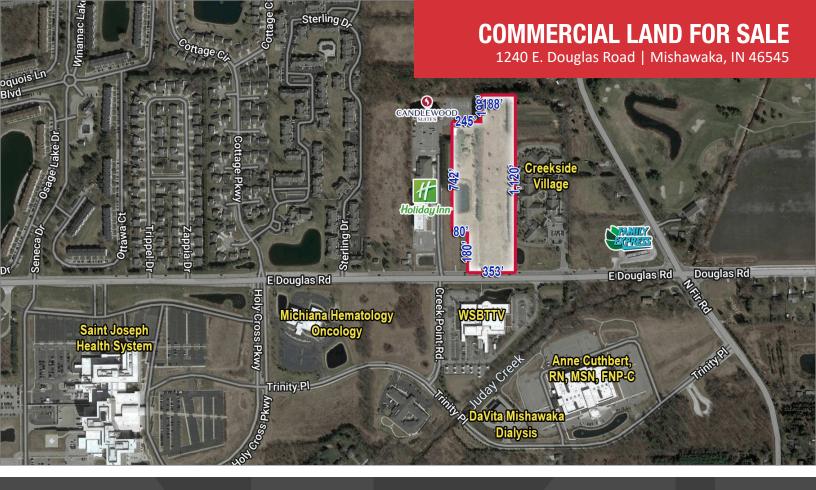

# **Approximately 9.7 AC** 353' +/- Frontage

9.7 +/- Acres Land:

S2 PUD Zoning:

Well at Septic, Municipal Utilities at Road **Utilities:** 

Frontage: 353' on Douglas **List Price:** \$250,000 Per Acre

\*Also available for ground lease

#### **Details:**

An approximately 9.7 acre parcel is available on Douglas Road in Mishawaka. The site sits across from the 100 acre Saint Joseph Health Sytem Mishawaka campus and WSBT News studio. It is in a great location on the north side of the road, between Main Street and Fir Road, in this strong demographic area.

## **COMMERCIAL LAND FOR SALE**

1240 E. Douglas Road | Mishawaka, IN 46545

- Located on the east side of Mishawaka.
- In Edison Lakes Corporate Park and University Park Trade Area that encompasses over 5 million SF of commercial, retail, office, hospitality, and medical space.
- Just minutes away from Capital Avenue, the Main Street/Grape Road retail corridors, and the Saint Joseph Health System.