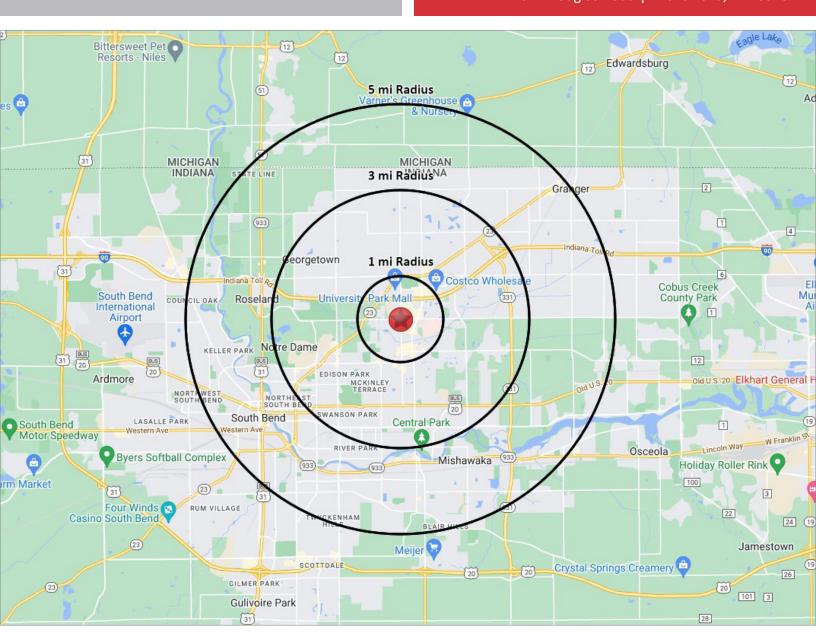

# **2023 DEMOGRAPHICS**

## **COMMERCIAL LAND FOR SALE**

1240 E. Douglas Road | Mishawaka, IN 46545

#### 1 MILE 5,349 3 MILE 69,914 159,934

5 MILE

## **NUMBER OF HOUSEHOLDS**

| 1 MILE | 2,958  |
|--------|--------|
| 3 MILE | 27,950 |
| 5 MILE | 63,239 |

### **AVERAGE HOUSEHOLD INCOME**

| 1 MILE | \$60,619 |
|--------|----------|
| 3 MILE | \$76,261 |
| 5 MILE | \$79,855 |

| 1 MILE | \$166,072 |
|--------|-----------|
| 3 MILE | \$190,332 |
| 5 MILE | \$178,466 |