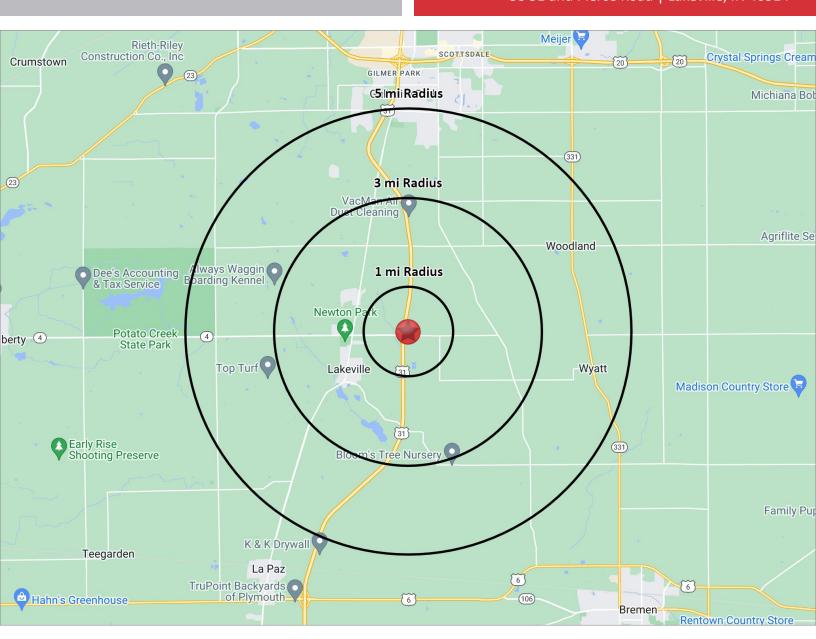

# **2023 DEMOGRAPHICS**

### **POPULATION**

| 1 MILE | 227   |
|--------|-------|
| 3 MILE | 2,873 |
| 5 MILE | 8 699 |

### **NUMBER OF HOUSEHOLDS**

| 1 MILE | 91    |
|--------|-------|
| 3 MILE | 1,211 |
| 5 MILE | 3,593 |

### **AVERAGE HOUSEHOLD INCOME**

| 1 MILE | \$112,977 |
|--------|-----------|
| 3 MILE | \$100,762 |
| 5 MILE | \$116,283 |

| 1 MILE | \$347,842 |
|--------|-----------|
| 3 MILE | \$275,620 |
| 5 MILE | \$235,753 |