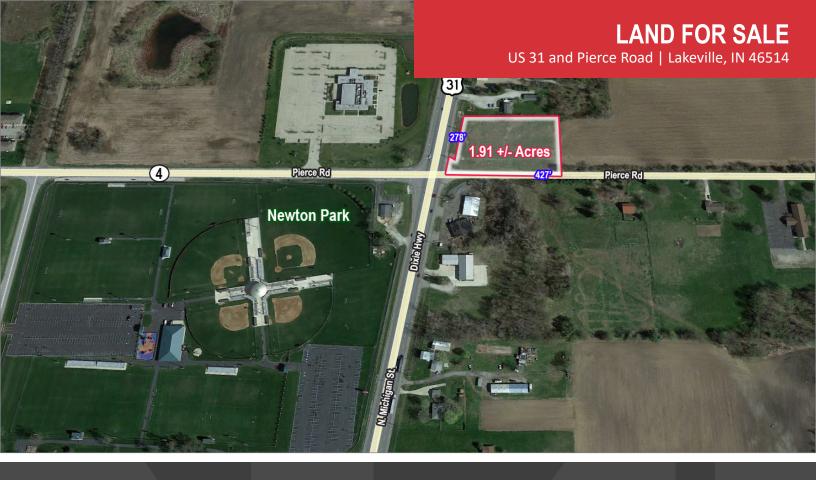

## **Signalized Corner Location** 278' Frontage On US 31 **Located Off Lakeville Exit N-4/239**

1.91 +/- Acres Land:

427' (On Pierce Road/SR 4); Frontage:

278' (On US 31 South)

Zoned: C-Commercial (In St. Joseph County)

#### **Details:**

Price Reduced! Potential commercial development on approximately 1.91 +/- acres at a signalized corner location. The property has 427' frontage on Pierce Road (SR 4) and 278' on US 31 South, and is accessible via Lakeville exit N-4/239 at the newly realigned US 31. Zoned C-Commercial in the County which allows for a wide range of commercial uses. The site is served by well and septic. Opportunity for additional land acquisition on the north and east side of the site. Newton Park is located on the southwest adjacent corner of SR 4 and S. Michigan Street/US 31 from the subject property, and the park is a popular venue for baseball, softball and soccer with an average of 500 to 1,500 visitors per weekend from April through November. Near Potato Creek State Park with 165,000 visitors annually