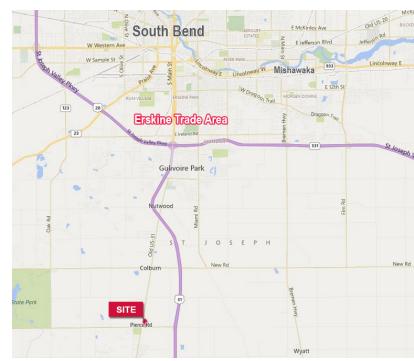

### **LAND FOR SALE**

US 31 and Pierce Road | Lakeville, IN 46514

- The property is located at the signalized corner of Pierce Road (SR 4) and S. Michigan Street/
  Dixie Highway (old US 31 S), approximately
  6 miles from the Erskine Trade Area (an area that encompasses over 1,400,000 square feet of commercial, retail, service, and professional office, medical uses, and single family residential subdivisions).
- With the completion of the US 31 ByPass,
  Pierce Road has become the exit for Lakeville
  and Potato Creek State Park with all traffic
  driving by the subject property.