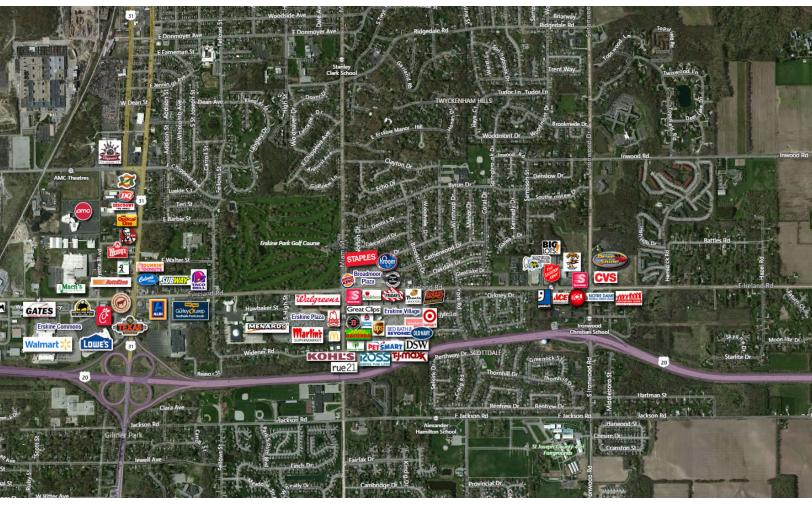

### **LAND FOR SALE**

US 31 and Pierce Road | Lakeville, IN 46514

- The property is located at the signalized corner of Pierce Road (SR 4) and S. Michigan Street/
  Dixie Highway (old US 31 S), approximately
  6 miles from the Erskine Trade Area (an area that encompasses over 1,400,000 square feet of commercial, retail, service, and professional office, medical uses, and single family residential subdivisions).
- With the completion of the US 31 ByPass,
  Pierce Road has become the exit for Lakeville
  and Potato Creek State Park with all traffic
  driving by the subject property.