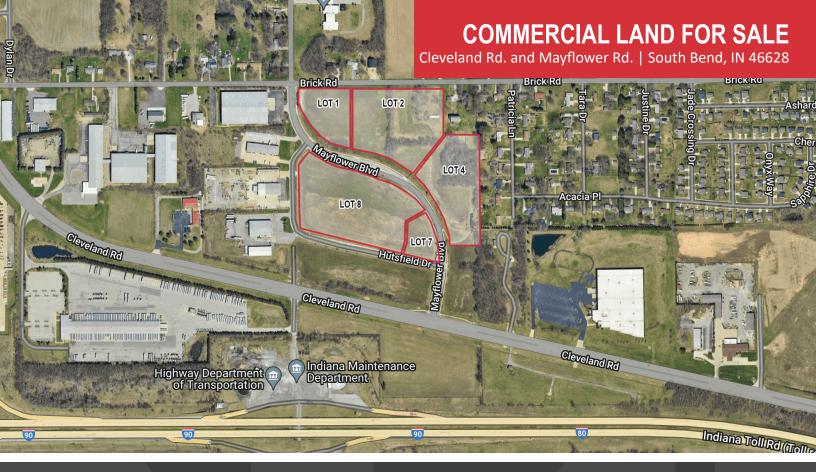

## Prime Commercial Land Available, Multiple Lots Varying in Size

#### **Details:**

Prime commercial land available! 5 lots totaling 27.09 acres just minutes from the ingress/egress ramps for the US 20/31 Bypass and I-80/90 Indiana Toll Road. Lots range from 1.39 acres to 9.15 acres. Lots 1,2 and 4 are contiguous totaling 16.55 acres. Lots 7 and 8 total 10.54 acres. Lots are ideal for various uses including Industrial, Self Storage and Retail/Office.

| LOT # | LOT SIZE | PRICE RANGE*                 |
|-------|----------|------------------------------|
| 1     | 3.16     | \$55,000 - \$65,000 Per Acre |
| 2     | 7.60     | \$55,000 - \$65,000 Per Acre |
| 4     | 5.79     | \$55,000 - \$65,000 Per Acre |
| 7     | 1.39     | \$55,000 - \$65,000 Per Acre |
| 8     | 9.15     | \$55,000 - \$65,000 Per Acre |

#### **COMMERCIAL LAND FOR SALE**

Cleveland Rd. and Mayflower Rd. | South Bend, IN 46628

- The properties are located minutes from the ingress/egress ramps for the US 20/31 Bypass and I-80/90 Indiana Toll Road.
- St. Joseph County offers low utility costs, a competitive tax structure, real estate tax abatement and state-of-the-art fiber optic digital switching capabilities (ChoiceLight).
- The property is within minutes to the South Bend Regional Airport, Blackthorn Corporate Park and the Blackthorn Golf Club.
- National distribution operations have • selected the county because it allows the ability to provide superior service to a significant portion of the country's population.