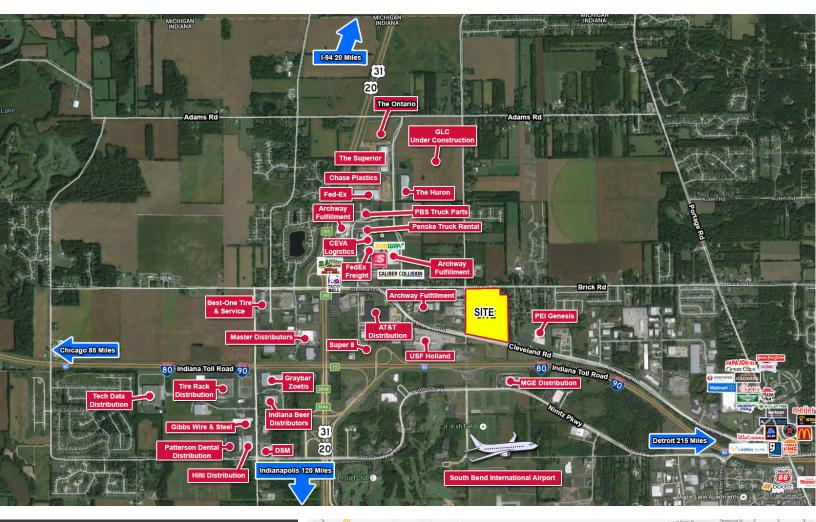

# **LOCATION OVERVIEW**

#### **COMMERCIAL LAND FOR SALE**

Cleveland Rd. and Mayflower Rd. | South Bend, IN 46628

- The properties are located minutes from the ingress/egress ramps for the US 20/31 Bypass and I-80/90 Indiana Toll Road.
- St. Joseph County offers low utility costs, a competitive tax structure, real estate tax abatement and state-of-the-art fiber optic digital switching capabilities (ChoiceLight).
- The property is within minutes to the South Bend Regional Airport, Blackthorn Corporate Park and the Blackthorn Golf Club.
- National distribution operations have • selected the county because it allows the ability to provide superior service to a significant portion of the country's population.