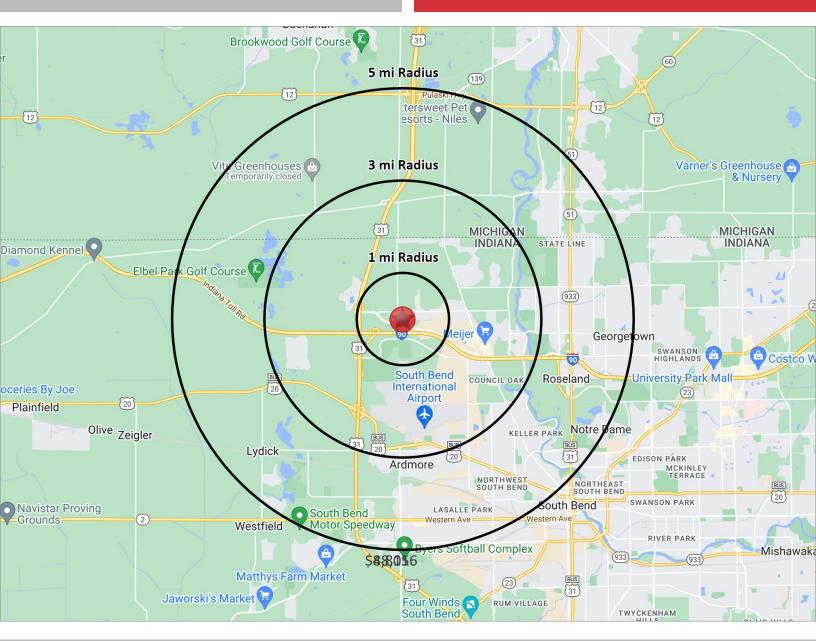

gital switching capabilities (ChoiceLight).
- The property is within minutes to the South Bend Regional Airport, Blackthorn Corporate Park and the Blackthorn Golf Club.
- National distribution operations have • selected the county because it allows the ability to provide superior service to a significant portion of the country's population.



## is the Global Brokerage Division of Cressy Commercial Real Estate.

Blair Wozny Christian Davey, CCIM/SIOR Broker D 574.485.1517 bwozny@cressy.com

Senior Broker, Principal Senior Broker, Principal D 574.485.1534 cjdavey@cressy.com

Noah Davey, CCIM D 574.485.1530 ndavey@cressy.com jdavey@cressy.com

Jonah Davey Broker D 574.485.1519

# **2024 DEMOGRAPHICS**

## **COMMERCIAL LAND FOR SALE**

Cleveland Rd. and Mayflower Rd. | South Bend, IN 46628





is the Global Brokerage Division of Cressy Commercial Real Estate.

Blair Wozny Christian Davey, CCIM/SIOR Broker D 574 485 1517 bwozny@cressy.com

Noah Davey, CCIM Senior Broker, Principal Senior Broker, Principal D 574.485.1534 cjdavey@cressy.com

D 574.485.1530

Jonah Davey Broker D 574 485 1519 ndavey@cressy.com jdavey@cressy.com