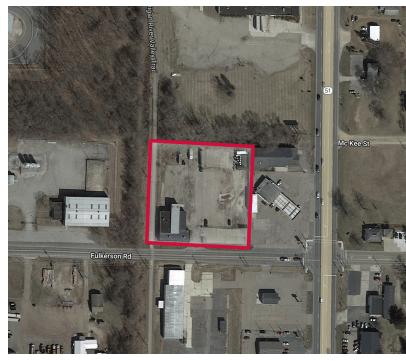

#### **Details:**

- 7,008 SF situated on 1.55 acres Industrial Building.
- Includes three service bays with overhead doors to 14'.
- Class "A" office with mix of open areas and private offices.
- Fenced, paved lot with rolling security gate.
- Excellent condition inside and out. Presently used as corporate office and truck maintenance facility.
- 2,136 SF of office space may be leased separately.
- Property is being sold AS IS.

### **INDUSTRIAL BUILDING FOR SALE**

Atlas Oil Company LLC | 1001 Fulkerson Rd. | Niles, MI 49120

- This property is located in Niles Township's South Industrial zoned region (Tank Town).
- Located at intersection of state highway M-51/S. 11th St., and Fulkerson Rd.
- Traffic count: 22,900 VPD average (M-51)
- Distance to major highways: 1 mile to US 12;
  3 miles to US 31; 5 miles to I-80/90 Toll Rd.;
  11 miles to I-94