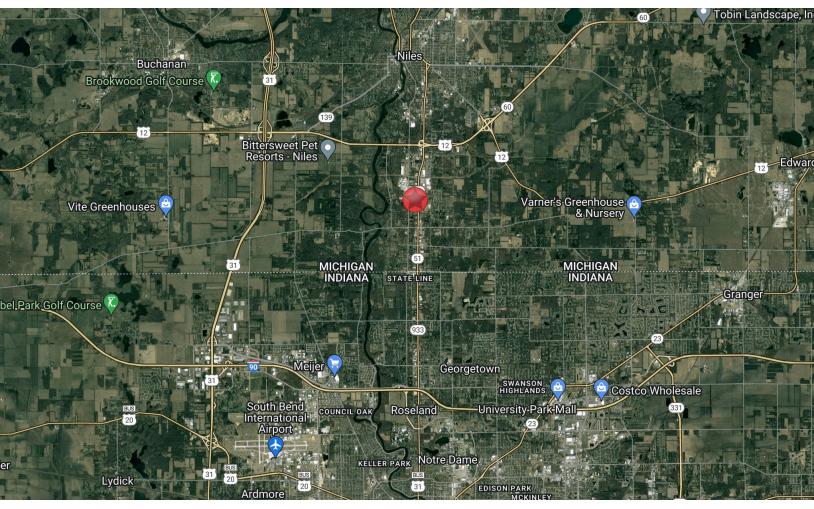

### **INDUSTRIAL BUILDING FOR SALE**

Atlas Oil Company LLC | 1001 Fulkerson Rd. | Niles, MI 49120

- This property is located in Niles Township's South Industrial zoned region (Tank Town).
- Located at intersection of state highway M-51/S. 11th St., and Fulkerson Rd.
- Traffic count: 22,900 VPD average (M-51)
- Distance to major highways: 1 mile to US 12;
  3 miles to US 31; 5 miles to I-80/90 Toll Rd.;
  11 miles to I-94