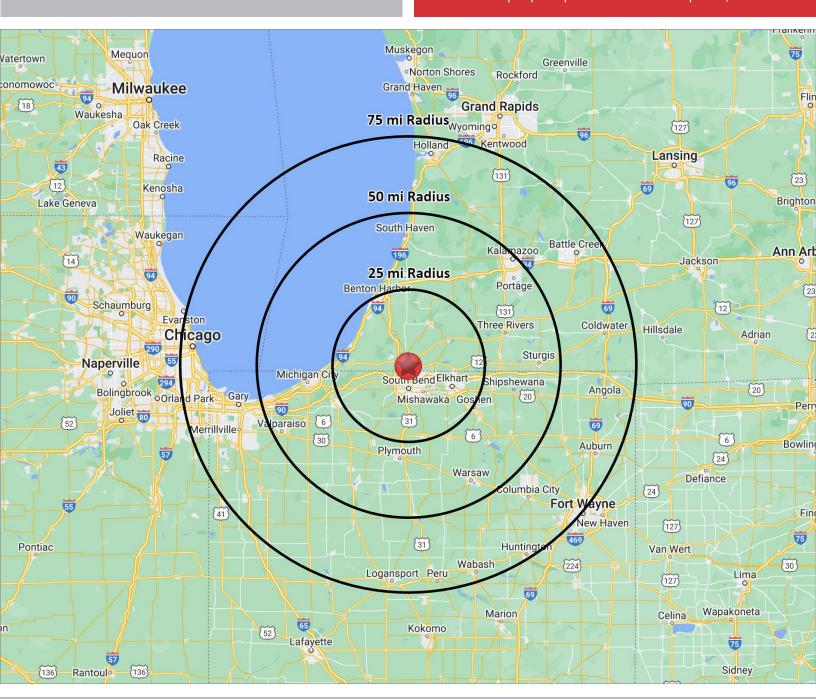

## **DRIVE TIME**

#### **DISTANCE TO MAJOR CITIES**

| CHICAGO, IL      | 96 MILES  | INDIANAPOLIS, IN | 168 MILES |
|------------------|-----------|------------------|-----------|
| FORT WAYNE, IN   | 106 MILES | MILWAUKEE, WI    | 186 MILES |
| GRAND RAPIDS, MI | 108 MILES | DETROIT, MI      | 199 MILES |
| TOLEDO, OH       | 155 MILES | CINCINNATI, OH   | 261 MILES |