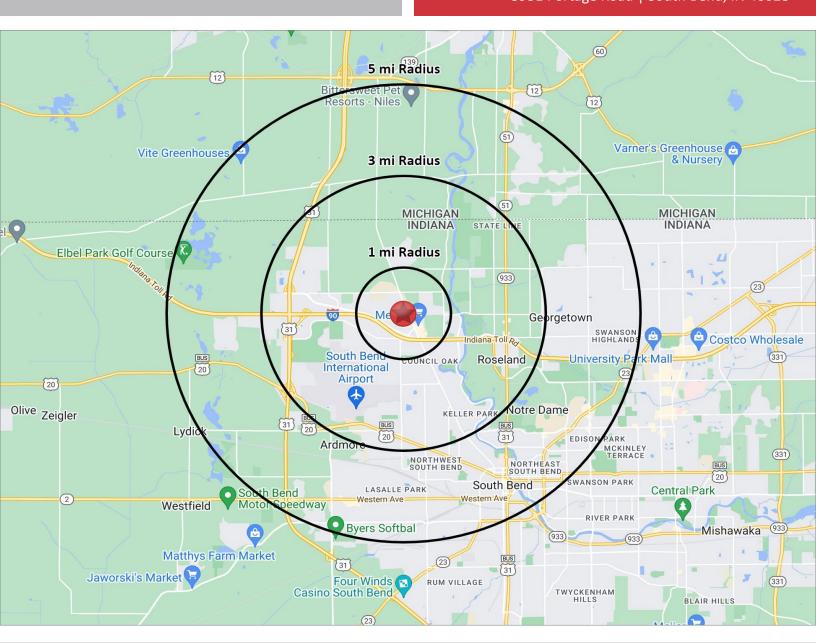

# **2023 DEMOGRAPHICS**

#### **VACANT LAND FOR SALE**

3931 Portage Road | South Bend, IN 46628

| 1 MILE | 4,268   |
|--------|---------|
| 3 MILE | 30,921  |
| 5 MILE | 104,358 |

#### 1 MILE 2,099 3 MILE 12,324

38,913

5 MILE

| 1 MILE | \$96,528 |
|--------|----------|
| 3 MILE | \$86,902 |

\$91,735

5 MILE

| 1 MILE | \$162,621 |
|--------|-----------|
| 3 MILE | \$148,867 |
| 5 MILE | \$161,520 |