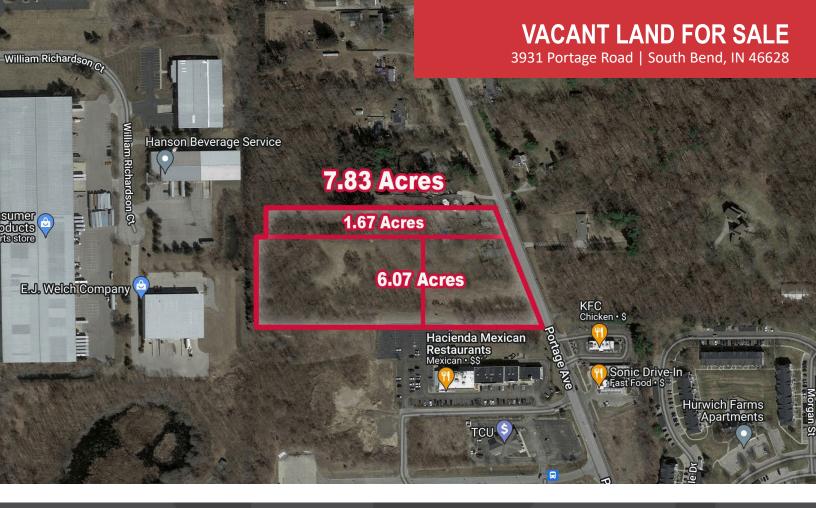

# 3 Combined Parcels with Commercial and Multi-Family Zoning

Land: 7.83 Acres

**Zoning:** Commercial

**Utilities:** On Portage Rd.

List Price: \$899,000 (\$1,300,000)

Market sale price is \$899,000 for 6.07 acres with an additional 1.67 acres also available.

VIEW PROPERTY ONLINE

P 574.271.4060 | CRESSY.COM | CONNECT WITH US! (in 5) (in 6) (in 6) (in 7) (in

Cressy Commercial Real Estate is a Minority Business Enterprise (MBE) as well as certified by the National Native American Supplier Council (NNASC).

### **VACANT LAND FOR SALE**

3931 Portage Road | South Bend, IN 46628

- This property is located on Portage Rd. on the northwest side of South Bend near the South Bend International Airport.
- It is surrounded by retail development including Meijer, Chick-Fil-a, Hacienda, and more.
- This is a highly visible location with almost 13,000 vehicles passing daily with convenient access to I-80/90, the US 31/20 Bypass, downtown South Bend and the University of Notre Dame.