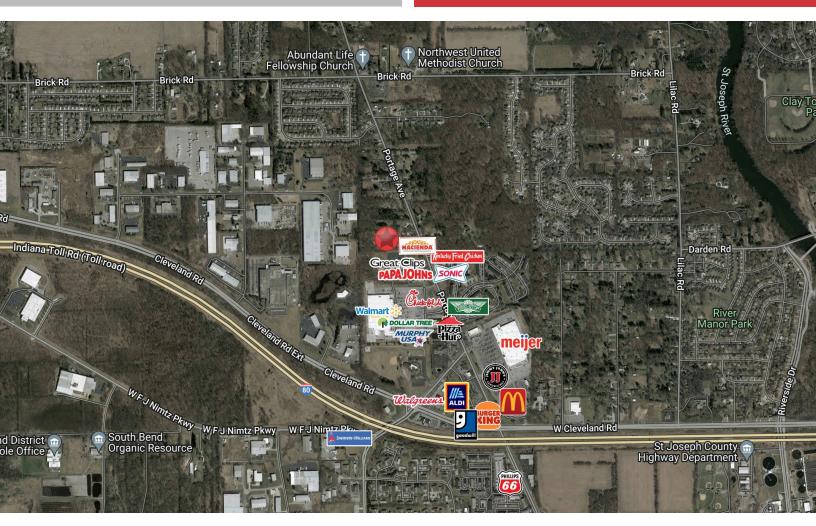

#### **Details:**

South Bend's northwest side is home to some of the city's largest employers. This location is the prominent retail trade area for the NW side of town and is convenient to all areas of the metro including downtown, University of Notre Dame and the surrounding communities.

### **VACANT LAND FOR SALE**

3931 Portage Road | South Bend, IN 46628

- This property is located on Portage Rd. on the northwest side of South Bend near the South Bend International Airport.
- It is surrounded by retail development including Meijer, Chick-Fil-a, Hacienda, and more.
- This is a highly visible location with almost 13,000 vehicles passing daily with convenient access to I-80/90, the US 31/20 Bypass, downtown South Bend and the University of Notre Dame.