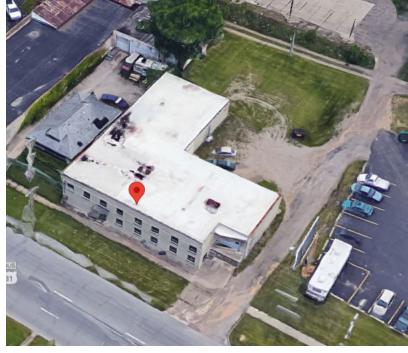

# **PROPERTY PHOTOS**

## **INDUSTRIAL BUILDING FOR SALE**

2828 S. Main St. | South Bend, IN 46614

#### **INDUSTRIAL BUILDING FOR SALE**

2828 S. Main St. | South Bend, IN 46614

- This property is located on Main Street on the south side of South Bend.
- With over 11,000 vehicles passing daily, it is on a busy corridor surrounded by other commercial businesses and residential neighborhoods.
- It is conveniently just 2 miles from downtown South Bend and 1.2 miles from the US 31/US 20 bypass providing easy access to large towns and major cities.