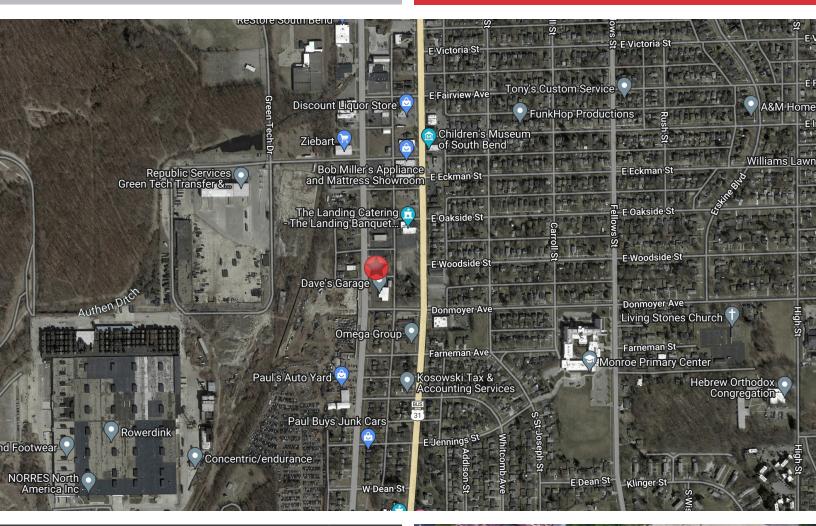

# **LOCATION OVERVIEW**

#### **INDUSTRIAL BUILDING FOR SALE**

2828 S. Main St. | South Bend, IN 46614

- This property is located on Main Street on the south side of South Bend.
- With over 11,000 vehicles passing daily, it is on a busy corridor surrounded by other commercial businesses and residential neighborhoods.
- It is conveniently just 2 miles from downtown South Bend and 1.2 miles from the US 31/US 20 bypass providing easy access to large towns and major cities.