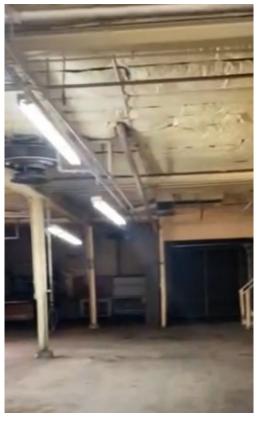

# **PROPERTY PHOTOS**

#### **Details:**

7,864 SF manufacturing and distribution building has one dock and two drive-in doors with a clearance height of 10' to 12'. It has two stories of office area with approximately 1,280 SF per floor. Located within minutes of the US 20 Bypass.