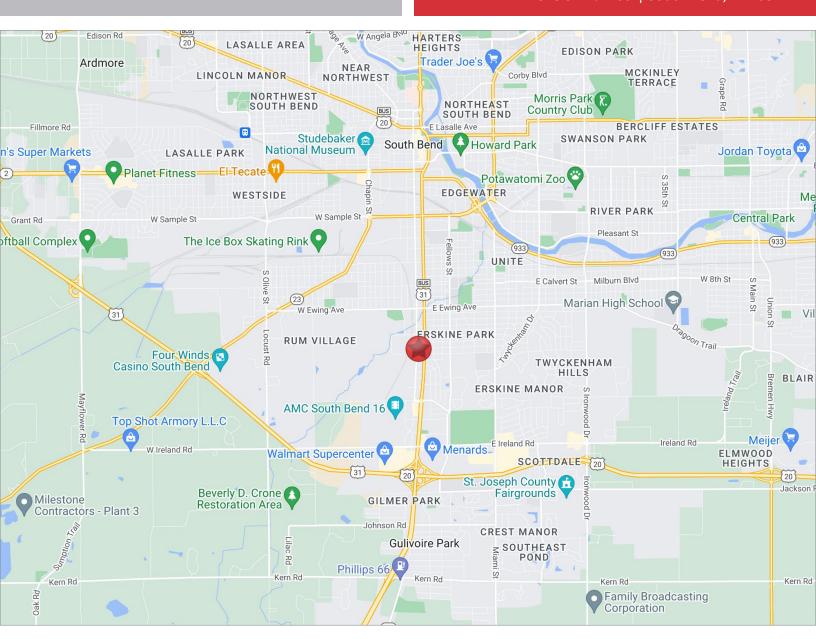

# **LOCATION OVERVIEW**

#### **INDUSTRIAL BUILDING FOR SALE**

2828 S. Main St. | South Bend, IN 46614

- This property is located on Main Street on the south side of South Bend.
- With over 11,000 vehicles passing daily, it is on a busy corridor surrounded by other commercial businesses and residential neighborhoods.
- It is conveniently just 2 miles from downtown South Bend and 1.2 miles from the US 31/US 20 bypass providing easy access to large towns and major cities.