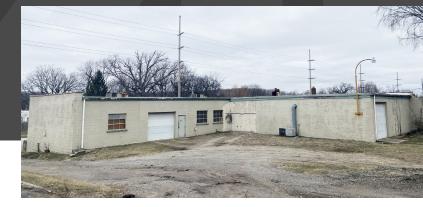

## Rare Opportunity to Find an **Industrial Property This Size** Near US 31/20 Bypass

**Building Size:** 7.864 SF

Land: 0.35 Acres

Docks: 1 **GL Doors:** 2

10' to 12' Clearance:

**HVAC:** Boiler heat, no air conditioning

\$195,000 **List Price:** 

#### **Details:**

7,864 SF manufacturing and distribution building has one dock and two drive-in doors with a clearance height of 10' to 12'. It has two stories of office area with approximately 1,280 SF per floor. Located within minutes of the US 20 Bypass.

#### **VIEW PROPERTY ONLINE**



# N/ICressy

P 574.271.4060 | F 574.271.4292 | CRESSY.COM 200 N. Church Street, Suite 200 | Mishawaka, IN 46544

Connect with us! in 50 ff is







Information furnished regarding property for sale, rental or financing is from sources deemed reliable. But no warranty or representation is made as to the accuracy thereof and same is submitted subject to errors, omissions, change of price, rental or other conditions, prior sale, leased, financing or withdrawal without notice. No liability of any kind is to be imposed on the broker herein. NAI Cressy is the Global Brokerage Division of Cressy Commercial Real Estate.

**Blair Wozny Broker** D 574.485.1517

bwozny@cressy.com

**Noah Davey, CCIM** Senior Broker, Principal D 574.485.1530 ndavey@cressy.com

**Christian Davey, CCIM/SIOR** Senior