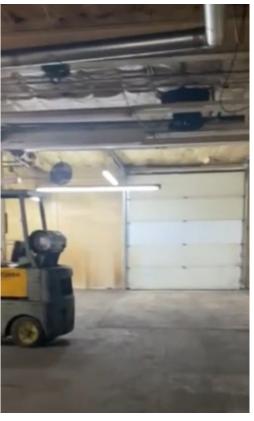

# **PROPERTY PHOTOS**

#### **Details:**

7,864 SF manufacturing and distribution building has one dock and two drive-in doors with a clearance height of 10' to 12'. It has two stories of office area with approximately 1,280 SF per floor. Located within minutes of the US 20 Bypass.