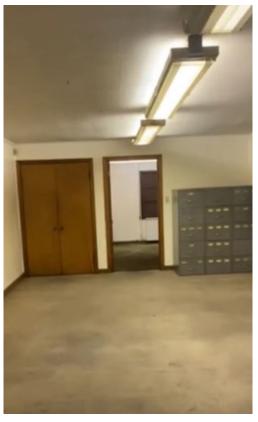

# **PROPERTY PHOTOS**

#### **Details:**

7,864 SF manufacturing and distribution building has one dock and two drive-in doors with a clearance height of 10' to 12'. It has two stories of office area with approximately 1,280 SF per floor. Located within minutes of the US 20 Bypass.