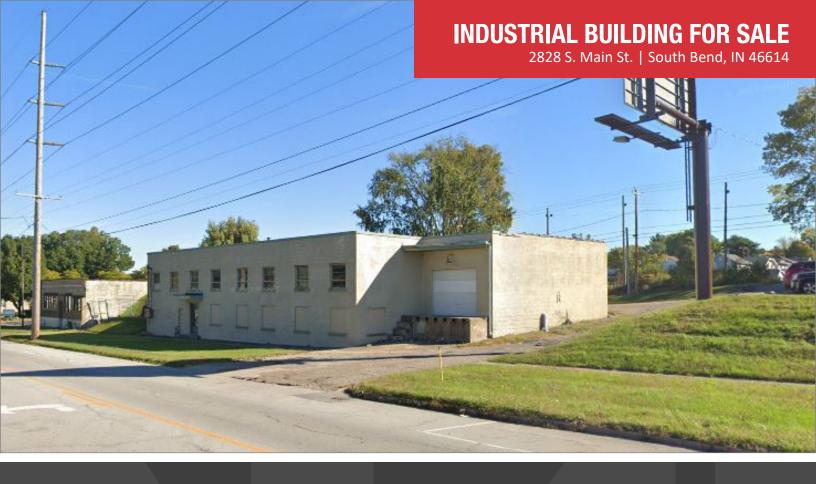

## **INDUSTRIAL BUILDING FOR SALE**

2828 S. Main St. | South Bend, IN 46614

#### **INDUSTRIAL BUILDING FOR SALE**

2828 S. Main St. | South Bend, IN 46614

- This property is located on Main Street on the south side of South Bend.
- With over 11,000 vehicles passing daily, it is on a busy corridor surrounded by other commercial businesses and residential neighborhoods.
- It is conveniently just 2 miles from downtown South Bend and 1.2 miles from the US 31/US 20 bypass providing easy access to large towns and major cities.