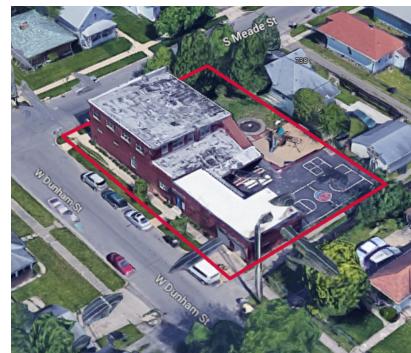

# **EXTERIOR PHOTOS**

### **MIXED-USE PROPERTY**

742 & 746 S. Meade Street | South Bend, IN 46619

# **INTERIOR PHOTOS**

## **MIXED-USE PROPERTY**

742 & 746 S. Meade Street | South Bend, IN 46619