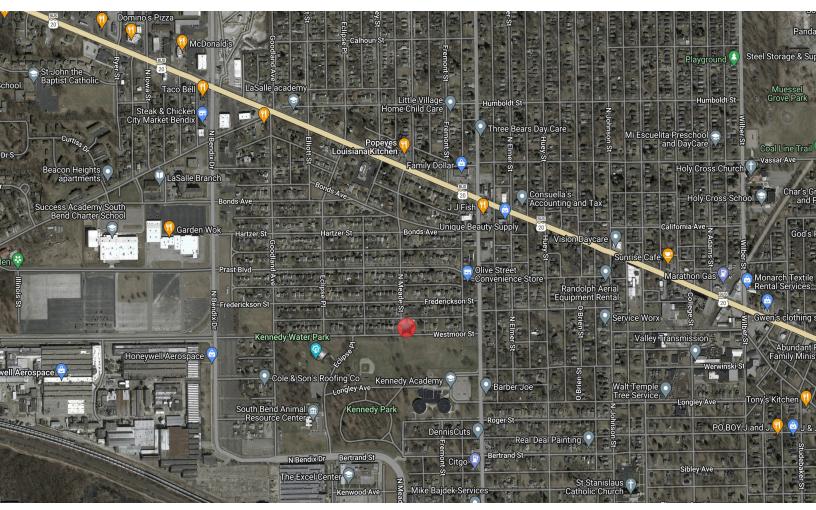

# **LOCATION OVERVIEW**

#### **MIXED-USE PROPERTY**

742 & 746 S. Meade Street | South Bend, IN 46619

- This property is located on the corner of S.
  Meade Street and W. Dunham Street on the west side of South Bend. It is just off Western Avenue (SR 2) and Sample Street.
- It is surrounded by residential neighborhoods and local eateries.
- It is 1.5 miles from SR 23 and 2.5 miles from US 31 providing very easy access to downtown South Bend, and South Bend International Airport.