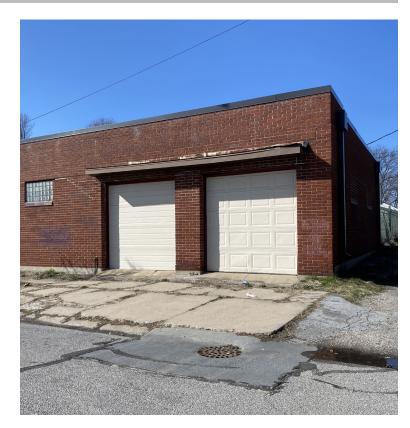

#### **Details:**

Mixed-use building for sale on west side of South Bend. The first floor and adjacent fenced in area is perfect for a day care. The upper levels have been framed out for 2 apartments with 3-4 bedrooms each both with separate entrances. There is a garage available for use that is currently being rented to month-to-month tenants. The basement can also be used for storage and has an exiting kitchen that could be used for those searching for shared kitchen space.

# **EXTERIOR PHOTOS**

### **MIXED-USE PROPERTY**

742 & 746 S. Meade Street | South Bend, IN 46619