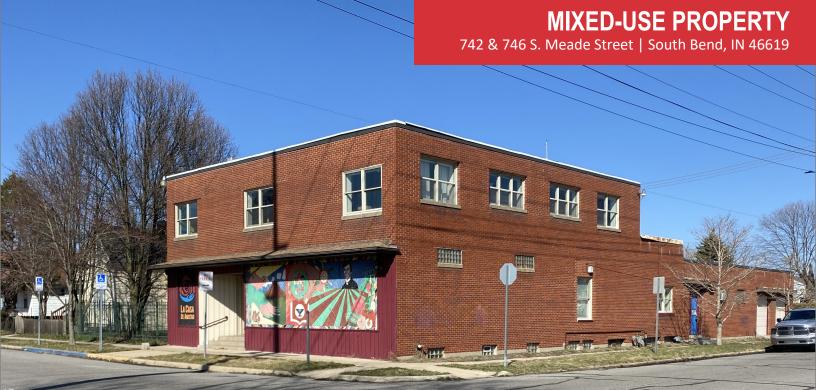

### **MIXED-USE PROPERTY**

742 & 746 S. Meade Street | South Bend, IN 46619

## Perfect for a Day Care Facility and Apartment Units Located on South Bend's West Side

5,466 SF **Building:** 

Land: 0.22 Acres

**Zoning: Urban Neighborhood Flex** 

**Utilities:** Municipal

**Reduced Price:** \$140,000 (\$150,000)

#### **Details:**

Mixed-use building for sale on west side of South Bend. The first floor and adjacent fenced in area is perfect for a day care. The upper levels have been framed out for 2 apartments with 3-4 bedrooms each both with separate entrances. There is a garage available for use that is currently being rented to month-to-month tenants. The basement can also be used for storage and has an exiting kitchen that could be used for those searching for shared kitchen space.