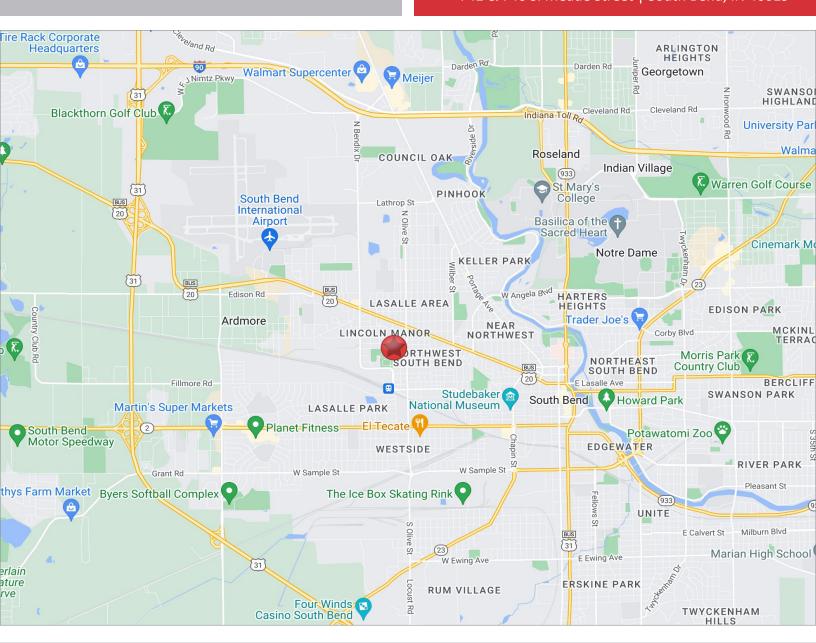

# **LOCATION OVERVIEW**

#### **MIXED-USE PROPERTY**

742 & 746 S. Meade Street | South Bend, IN 46619

- This property is located on the corner of S.
  Meade Street and W. Dunham Street on the west side of South Bend. It is just off Western Avenue (SR 2) and Sample Street.
- It is surrounded by residential neighborhoods and local eateries.
- It is 1.5 miles from SR 23 and 2.5 miles from US 31 providing very easy access to downtown South Bend, and South Bend International Airport.