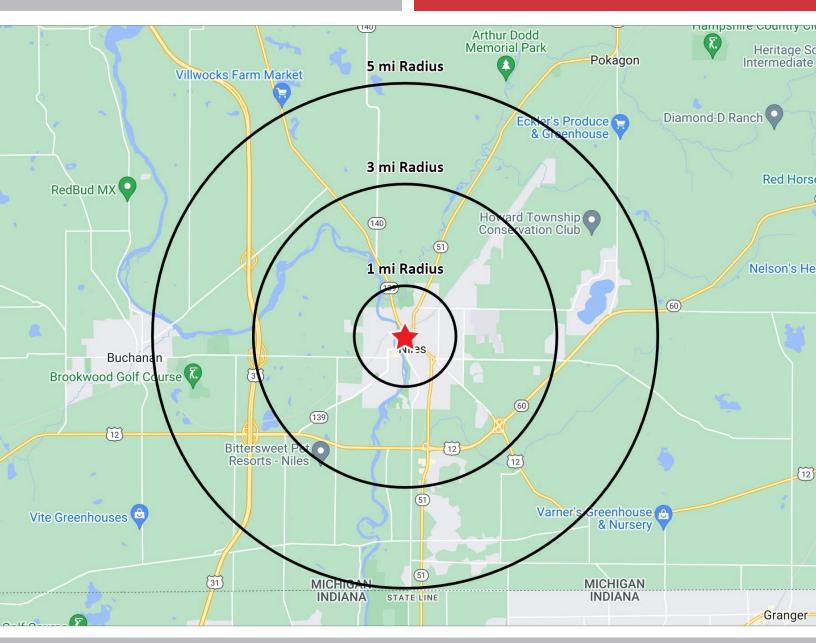

## **2024 DEMOGRAPHICS**

### **CORNER LOT LAND FOR SALE**

517 N 2nd Street | Niles, MI 49120

| POPULATION |        |          | NUMBER OF HOUSEHOLDS |         | AVERAGE HOUSEHOLD INCOME |              |  |
|------------|--------|----------|----------------------|---------|--------------------------|--------------|--|
| POPULAI    | ION    | NUMBER U | F HOUSEHOLL          | JS AVER | AGE HOUS                 | EHOLD INCOME |  |
| 1 MILE     | 7,744  | _1 MILE  | 3,356                |         | 1 MILE                   | \$67,150     |  |
| 3 MILE 1   | 19,880 | 3 MILE   | 8,408                |         | 3 MILE                   | \$88,697     |  |
| 5 MILE 3   | 31,986 | 5 MILE   | 13,385               |         | 5 MILE                   | \$95,896     |  |

**MEDIAN HOME VALUE** 

| 1 MILE | \$139,737 |
|--------|-----------|
| 3 MILE | \$155,817 |
| 5 MILE | \$170,931 |

**Roy Roelke** Senior Broker D: 574.485.1537 | C: 574.286.9159 rroelke@cressy.com