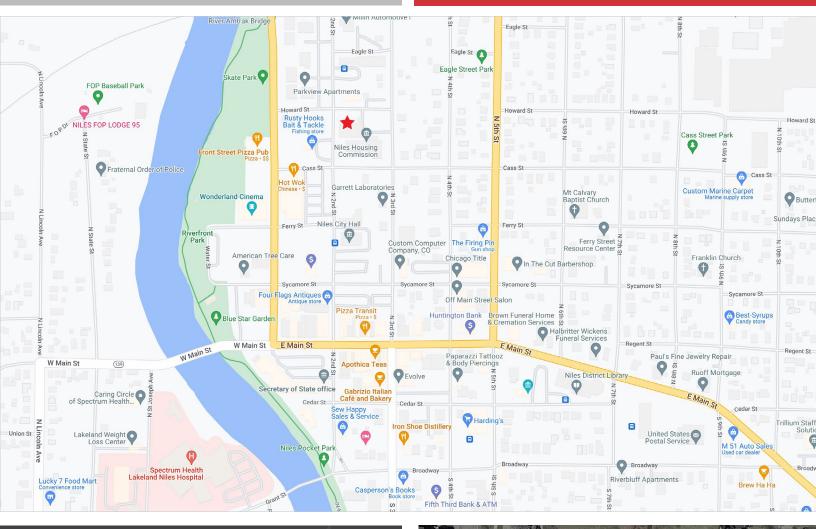

## **LOCATION OVERVIEW**

## **CORNER LOT LAND FOR SALE**

517 N 2nd Street | Niles, MI 49120

- This property is located in growing • downtown Niles, Michigan just one block off Front St., the St. Joseph River, and **Riverfront Park.**
- It is only 3 miles from US 12 and US 31 and • 6 miles north of South Bend, IN and the University of Notre Dame. Eclectic shops, restaurants, entertainment, and gathering venues line the streets in beautiful Niles.