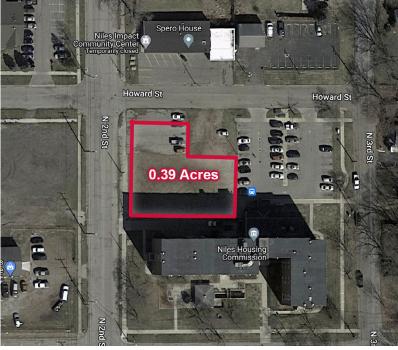

# Corner Lot Available in the Central Business District

| Land:       | 0.39 Acres                 |
|-------------|----------------------------|
| Zoning:     | Central Business District  |
| Frontage:   | 120' Frontage onN. 2nd St. |
| Power:      | 480 Volt/3-Phase           |
| List Price: | \$39,900                   |

#### **Details:**

This 0.39 acre corner lot is next to the Niles Housing Commission in the Central Business District of Niles, Michigan. The property is close to Niles City Hall and the City of Niles owns adjoining property. This land is ideal for retail or office development and has 120' of frontage on N. 2nd Street.