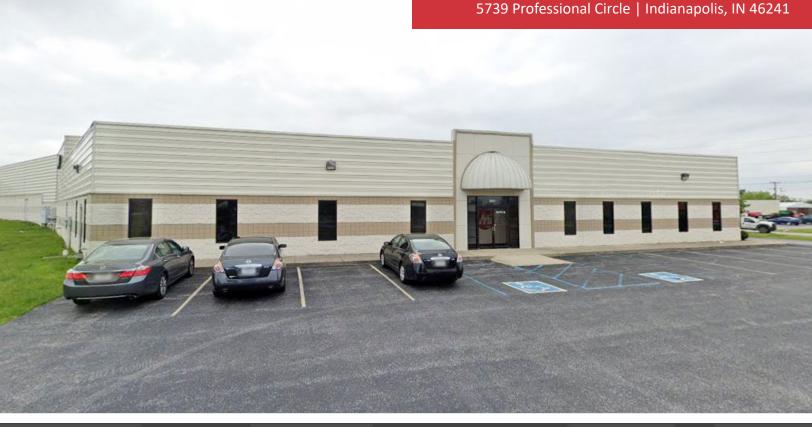

### WAREHOUSE/FLEX FOR LEASE



## **Excellent Warehouse/Flex Facility** in Park Fletcher, SW Indianapolis

**Building:** 64,806 SF

Up to 64,806 SF Available:

> Multiple site options available either individually or combining warehouse and

office spaces. Entire facility could be

made available.

**OH Doors:** Three drive-in doors (one 8'x8' and two

12'x14', additional possible)

\$2.38 PSF (2025 estimate)

Docks: Two docks with levelers

\$5.25 PSF NNN Lease Rate:

#### **Details:**

- Easy access to I-465 & I-70 and very close to the Indianapolis International Airport
- Heavy electrical service (1,800 AMPS +)
- 100% air conditioned
- Recent improvements include a new roof, mechanical system, exterior LED lighting, and security fencing.

#### **VIEW PROPERTY ONLINE**



# **N**ICressy

Taxes, CAM & Insurance:

P 3