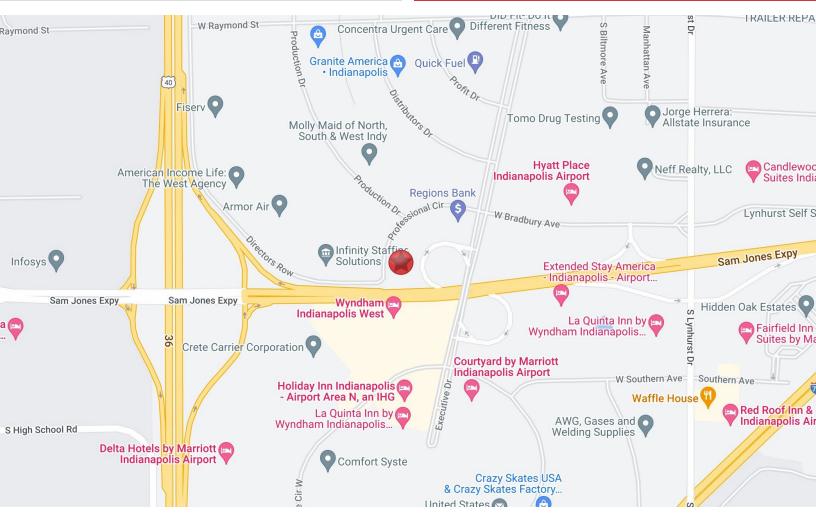

## **LOCATION OVERVIEW**

## WAREHOUSE/FLEX FOR LEASE

5739 Professional Circle | Indianapolis, IN 46241

- This property has immediate access to I-465, which encircles Indianapolis, via Sam Jones Expressway.
- Only 7.5 miles to downtown Indianapolis and the Indianapolis International Airport.
- The property has access to numerous national and local commercial businesses, retail amenities, hotels, and restaurants.