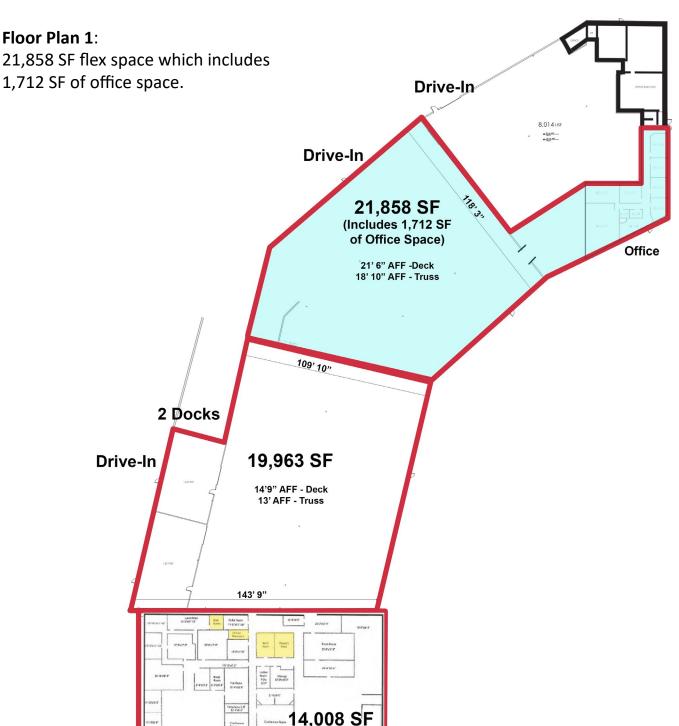

Cressy Commercial Real Estate is a Minority Business Enterprise (MBE) as well as certified by the National Native American Supplier Council (NNASC).



Information furnished regarding property for sale, rental or financing is from sources deemed reliable. But no warranty or representation is made as to the accuracy thereof and same is submitted subject to errors, omissions, change of price, rental or other conditions, prior sale, leased, financing or withdrawal without notice. No liability of any kind is to be imposed on the broker herein. NAI Cressy is the Global Brokerage Division of Cressy Commercial Real Estate.

Andrew Follman, CCIM **Market President** D 317.566.5614 | afollman@cressy.com

> **Luke Troyer Broker**

D 317.566.5615 | ltroyer@cressy.com

## WAREHOUSE/FLEX FOR LEASE







## WAREHOUSE/FLEX FOR LEASE







## WAREHOUSE/FLEX FOR LEASE





## WAREHOUSE/FLEX FOR LEASE

5739 Professional Circle | Indianapolis, IN 46241



#### Floor Plan 4:



## **CONCEPTUAL PLANS**

## WAREHOUSE/FLEX FOR LEASE

5739 Professional Circle | Indianapolis, IN 46241

#### **As-Built Conditions**



14,008 SF Flex Space

Current layout can be modified to a more open concept, per below. 9' ceiling system currently in place throughout, 13' to truss.

#### **CONCEPTUAL MODIFICATION**





## **PROPERTY PHOTOS**

## WAREHOUSE/FLEX FOR LEASE











## **LOCATION OVERVIEW**

## WAREHOUSE/FLEX FOR LEASE

5739 Professional Circle | Indianapolis, IN 46241



- This property has immediate access to I-465, which encircles Indianapolis, via Sam Jones Expressway.
- Only 7.5 miles to dow