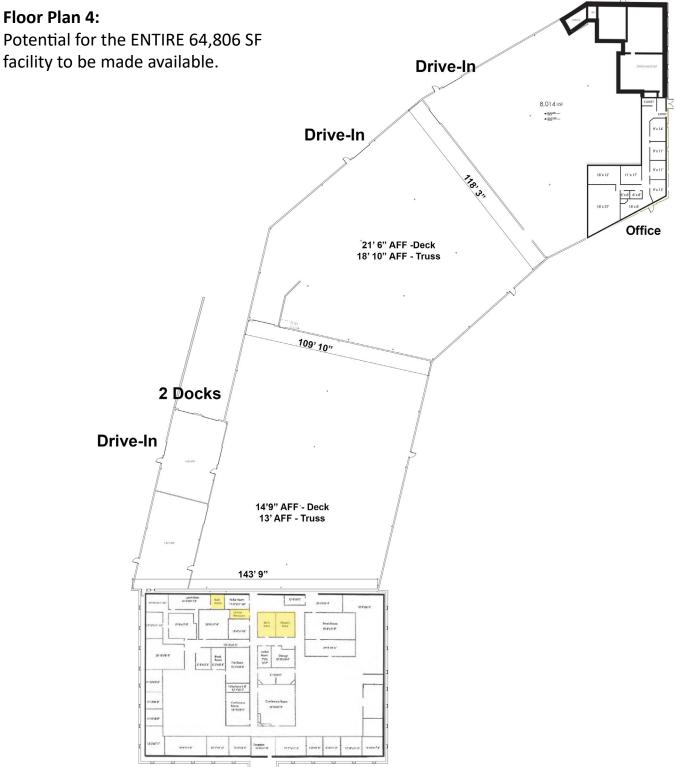

#### **As-Built Conditions**

14,008 SF Flex Space

Current layout can be modified to a more open concept, per below. 9' ceiling system currently in place throughout, 13' to truss.