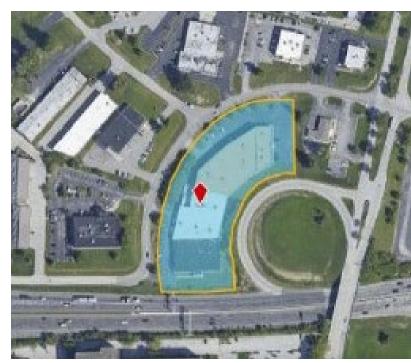

## **LOCATION OVERVIEW**

## WAREHOUSE/FLEX FOR LEASE

5739 Professional Circle | Indianapolis, IN 46241

- This property has immediate access to I-465, which encircles Indianapolis, via Sam Jones Expressway.
- Only 7.5 miles to downtown Indianapolis and the Indianapolis International Airport.
- The property has access to numerous national and local commercial businesses, retail amenities, hotels, and restaurants.