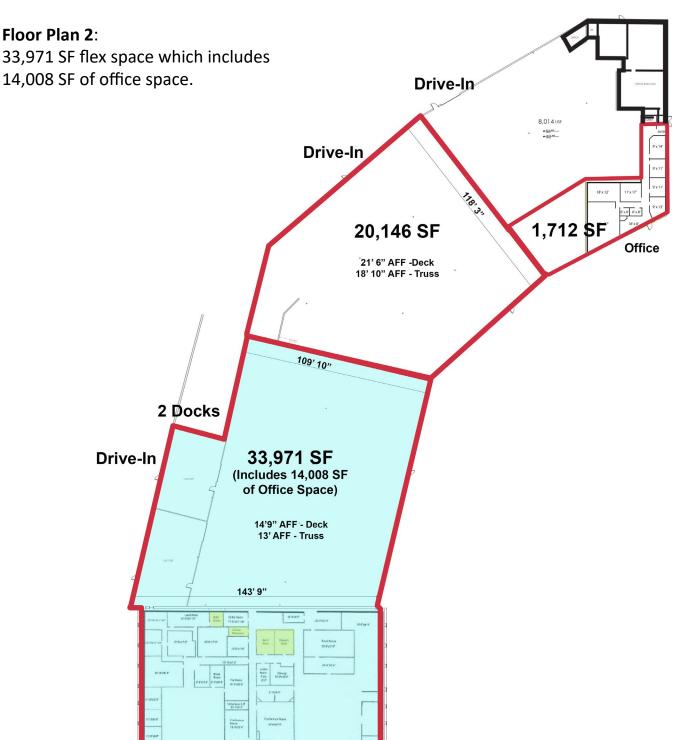

## **Excellent Warehouse/Flex Facility** in Park Fletcher, SW Indianapolis

**Building:** 64,806 SF

Up to 64,806 SF Available:

> Multiple site options available either individually or combining warehouse and

office spaces. Entire facility could be

made available.

**OH Doors:** Three drive-in doors (one 8'x8' and two

12'x14', additional possible)

\$2.38 PSF (2025 estimate)

Docks: Two docks with levelers

\$5.25 PSF NNN Lease Rate:

#### **Details:**

- Easy access to I-465 & I-70 and very close to the Indianapolis International Airport
- Heavy electrical service (1,800 AMPS +)
- 100% air conditioned
- Recent improvements include a new roof, mechanical system, exterior LED lighting, and security fencing.