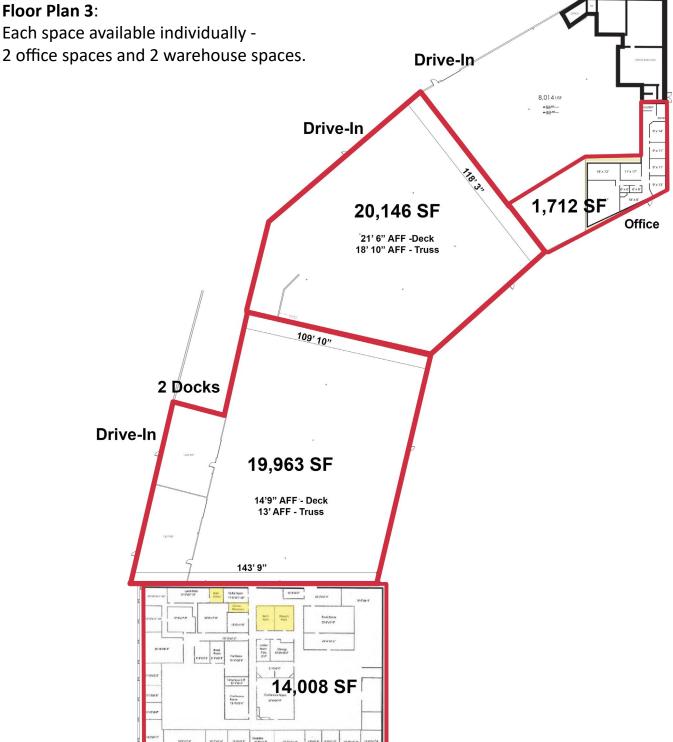

## **Excellent Warehouse/Flex Facility** in Park Fletcher, SW Indianapolis

**Building:** 64,806 SF

Up to 64,806 SF Available:

> Multiple site options available either individually or combining warehouse and

office spaces. Entire facility could be

made available.

**OH Doors:** Three drive-in doors (one 8'x8' and two

12'x14', additional possible)

\$2.38 PSF (2025 estimate)

Docks: Two docks with levelers

\$5.25 PSF NNN Lease Rate:

#### **Details:**

- Easy access to I-465 & I-70 and very close to the Indianapolis International Airport
- Heavy electrical service (1,800 AMPS +)
- 100% air conditioned
- Recent improvements include a new roof, mechanical system, exterior LED lighting, and security fencing.