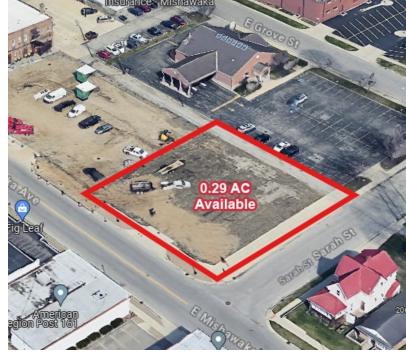

#### **Details:**

0.29 acre commercial lot for sale. The property is located on the corner of the well-traveled Mishawaka Avenue and Sarah Street. Adjacent to Mishawaka's Central Park, the river walk and various businesses makes this land a great development opportunity.