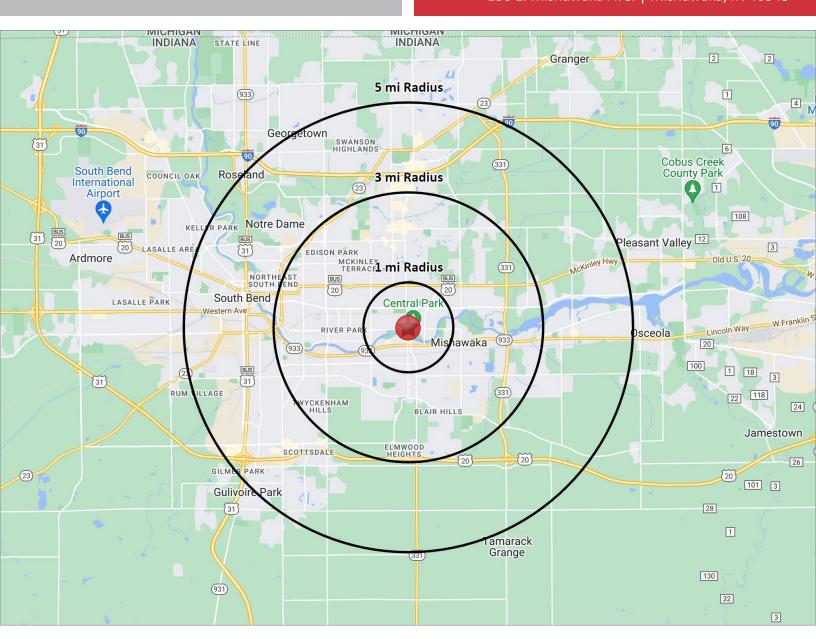

## **2023 DEMOGRAPHICS**

#### 1 MILE 13,995 3 MILE 77,138

156,475

5 MILE

### NUMBER OF HOUSEHOLDS

| 1 MILE | 6,128  |
|--------|--------|
| 3 MILE | 34,351 |
| 5 MILE | 64,314 |

## AVERAGE HOUSEHOLD INCOME

| 1 MILE | \$64,836 |
|--------|----------|
| 3 MILE | \$79,837 |
| 5 MILE | \$86,893 |

### **MEDIAN HOME VALUE**

| 1 MILE | \$129,750 |
|--------|-----------|
| 3 MILE | \$151,527 |
| 5 MILE | \$162,850 |