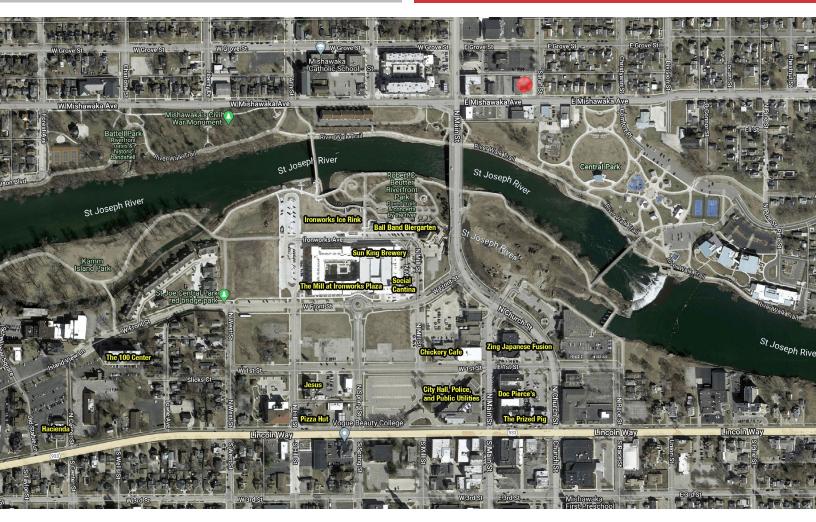

## **LOCATION OVERVIEW**

## **VACANT LAND FOR SALE**

136 E. Mishawaka Ave. | Mishawaka, IN 46545

- This property is located in Mishawaka's downtown where it has seen recent redevelopment such as the Ironworks Plaza Ice Rink and Event Center on the St. Joseph River.
- This ideal location is near one of two pedestrian footbridges crossing the river from Beutter Park and close to Jesus Latin Grill, Chickory Café, Doc Pierce's, Ball Band Biergarten, Sun King Brewery and many