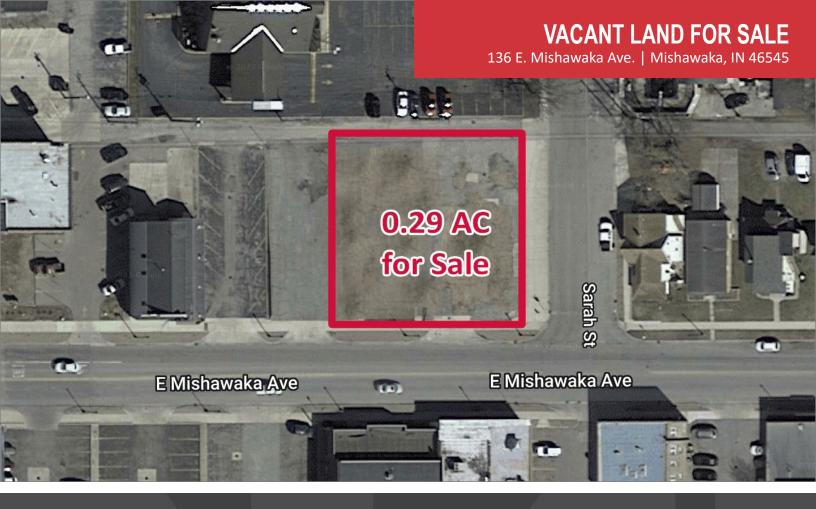

## **VACANT LAND FOR SALE**

136 E. Mishawaka Ave. | Mishawaka, IN 46545

- This property is located in Mishawaka's downtown where it has seen recent redevelopment such as the Ironworks Plaza Ice Rink and Event Center on the St. Joseph River.
- This ideal location is near one of two pedestrian footbridges crossing the river from Beutter Park and close to Jesus Latin Grill, Chickory Café, Doc Pierce's, Ball Band Biergarten, Sun King Brewery and many

## **VACANT LAND FOR SALE**

136 E. Mishawaka Ave. | Mishawaka, IN 46545