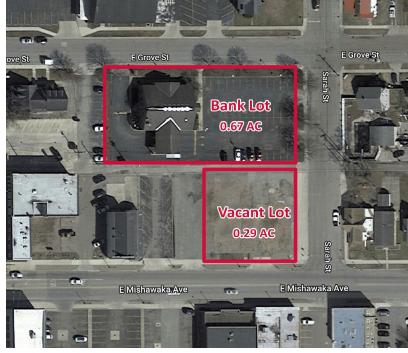

# **Great Office or Redevelopment Opportunity**

Building Size: 3,960 SF

**Land:** 0.96 Total Acres

Zoning: Commercial

Parking: On-site

**Bank Lot:** \$450,000 (\$995,000)

Vacant Lot: \$199,000

#### Details:

Improved property consists of 3,960 SF former bank branch with additional 3,960 SF of finished lower level office space. Great opportunity for a local office or for a redevelopment of the area for multi-family, mixed use, or larger office.

- Covered drive thru area.
- Ample on-site parking.
- Located at the corner of Main St. and Mishawaka Ave. for great visibility.
- Total of 0.98 acres available for new development.
- Near businesses and the Mishawaka's Central Park.