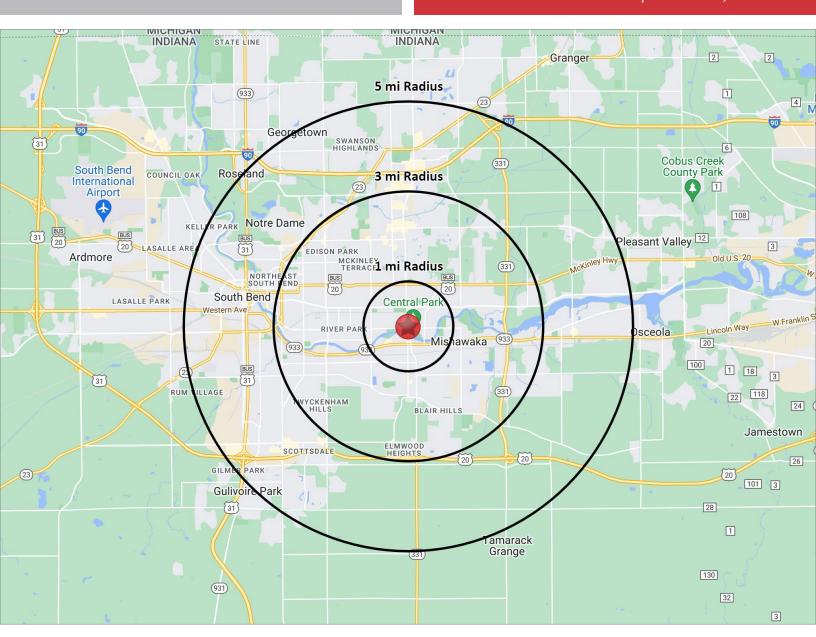

## **2023 DEMOGRAPHICS**

#### 1 MILE 13,995 3 MILE 77,138

156,475

5 MILE

#### 1 MILE 6,128 3 MILE 34,351

5 MILE 64,314

### AVERAGE HOUSEHOLD INCOME

| 1 MILE | \$64,836 |
|--------|----------|
| 3 MILE | \$79,837 |
| 5 MILE | \$86,893 |

### **MEDIAN HOME VALUE**

| 1 MILE | \$129,750 |
|--------|-----------|
| 3 MILE | \$151,527 |
| 5 MILE | \$162,850 |