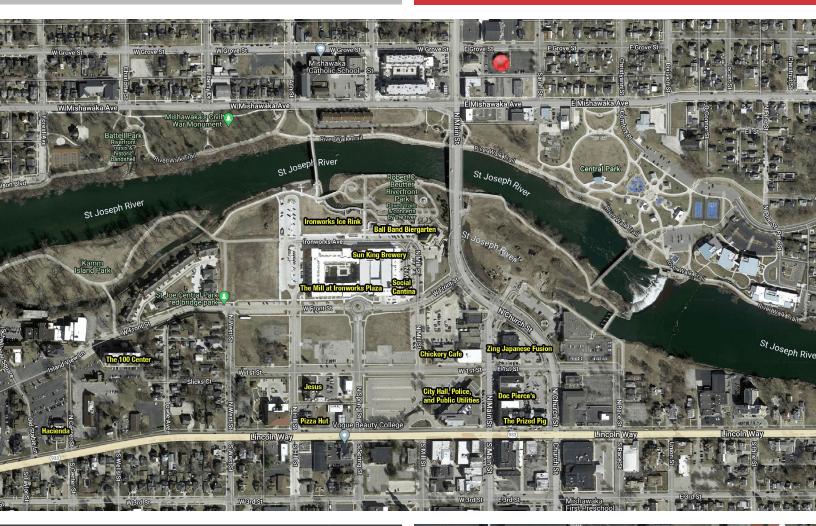

## **LOCATION OVERVIEW**

## FORMER BANK BRANCH FOR SALE

121 E. Grove St. | Mishawaka, IN 46545

- This property is located in Mishawaka's downtown where it has seen recent redevelopment such as the Ironworks Plaza Ice Rink and Event Center on the St. Joseph River.
- This ideal location is near one of two pedestrian footbridges crossing the river from Beutter Park and close to Jesus Latin Grill, Chickory Café, Doc Pierce's, Ball Band Biergarten, Sun King Brewery and many