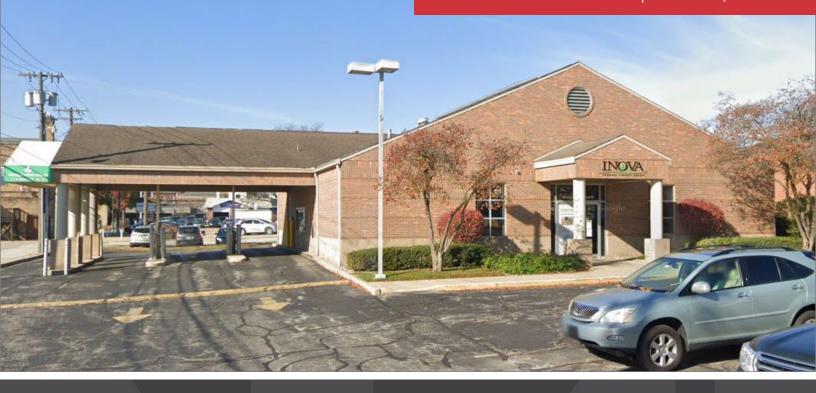

## FORMER BANK BRANCH FOR SALE

121 E. Grove St. | Mishawaka, IN 46545

# **Great Office or Redevelopment Opportunity**

Building Size: 3,960 SF

**Land:** 0.96 Total Acres

Zoning: Commercial

Parking: On-site

**Bank Lot:** \$450,000 (\$995,000)

Vacant Lot: \$199,000

#### Details:

Improved property consists of 3,960 SF former bank branch with additional 3,960 SF of finished lower level office space. Great opportunity for a local office or for a redevelopment of the area for multi-family, mixed use, or larger office.

- Covered drive thru area.
- Ample on-site parking.
- Located at the corner of Main St. and Mishawaka Ave. for great visibility.
- Total of 0.98 acres available for new development.
- Near businesses and the Mishawaka's Central Park.