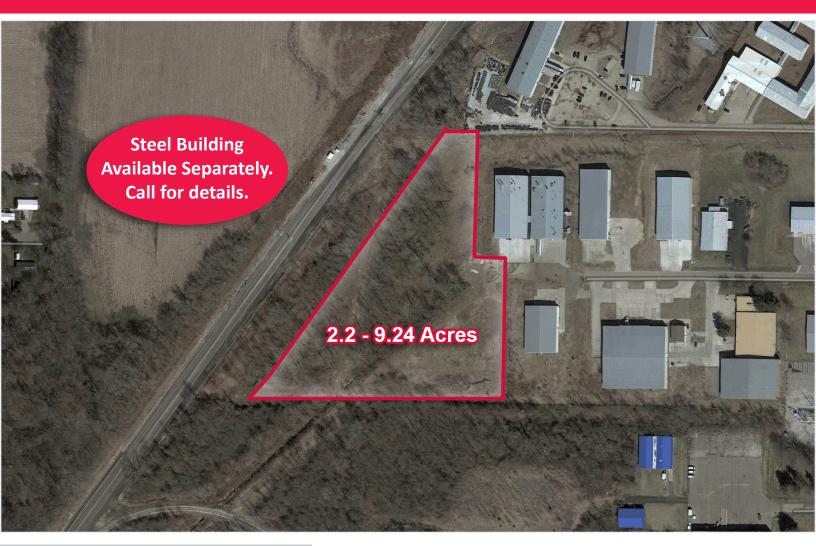

#### Industrial Drive Land

Niles, Michigan 49120

# Up to 9.24 Acres With On-Site Steel Building Kit Which Can be Purchased Separately

#### **Snapshot**

Land: Divisible 2.2 - 9.24 Acres

Zoning: Industrial

Utilities: Municipal Water & Sewer Access

Power: Access to 3-Phase Power

List Price: \$25,000 per Acre

### **Property Details**

Industrial land available for sale in Niles Industrial Park. 2.24 - 9.24 acres of land approved for industrial or cannabis uses. Steel building kit on-site for 15,000+ SF with an approved site plan that could be purchased separately (call for details). Municipal water and sewer access. Located within Niles city limits with access to heavy 3-Phase power.