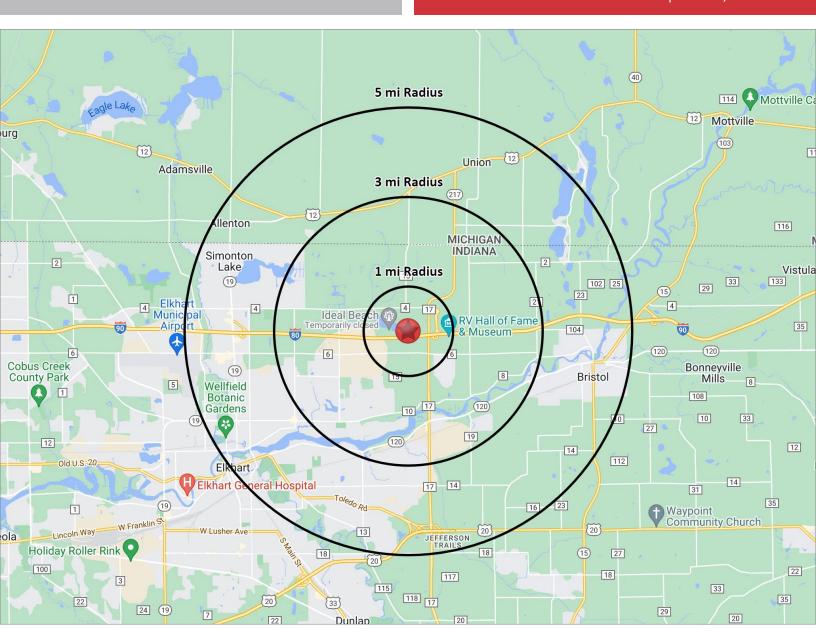

# **2023 DEMOGRAPHICS**

### **POPULATION**

| 1 MILE | 947    |
|--------|--------|
| 3 MILE | 16,731 |
| 5 MILE | 52.405 |

### NUMBER OF HOUSEHOLDS

| 1 MILE | 367    |
|--------|--------|
| 3 MILE | 6,714  |
| 5 MILE | 21,318 |

### AVERAGE HOUSEHOLD INCOME

| 1 MILE | \$125,919 |
|--------|-----------|
| 3 MILE | \$97,143  |
| 5 MILE | \$88,943  |

### **MEDIAN HOME VALUE**

| 1 MILE | \$181,243 |
|--------|-----------|
| 3 MILE | \$189,024 |
| 5 MILE | \$180,166 |