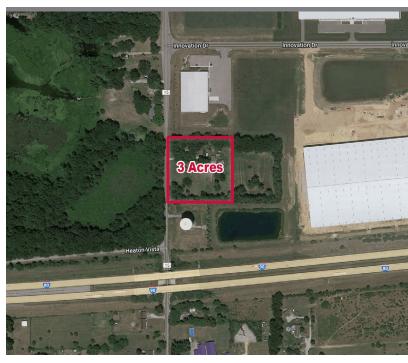

# 3 Acres Adjacent to the Elkhart East Industrial Park

Land: Approximately 3 Acres

Zoning: Industrial List Price: \$295.000

#### **Details:**

Rare opportunity to acquire a small industrial-zoned parcel ready for development in a premier location. It is near the southeast corner of CR 15 and Innovation Drive, adjacent to the Elkhart East Industrial Park and Amazon facility at the 80/90 Interstate exchange (Exit 96). The parcel is approximately  $335' \times 400'$ .