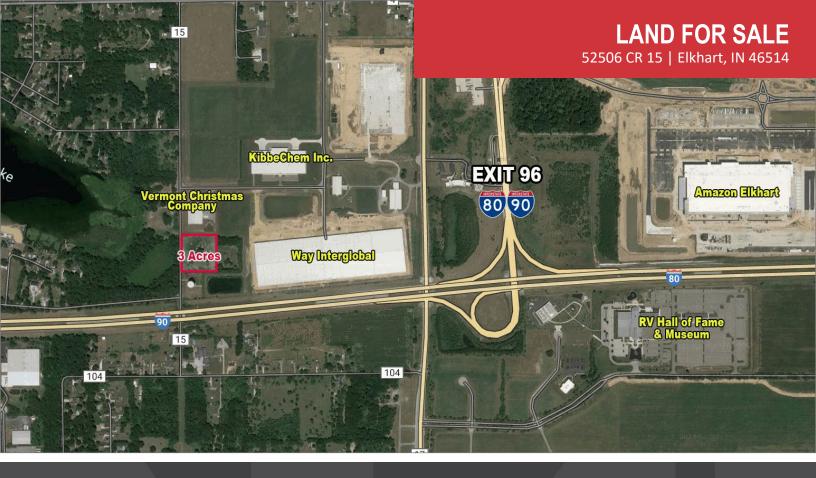

# 3 Acres Adjacent to the Elkhart East Industrial Park

Land: Approximately 3 Acres

Zoning: Industrial List Price: \$295.000

#### **Details:**

Rare opportunity to acquire a small industrial-zoned parcel ready for development in a premier location. It is near the southeast corner of CR 15 and Innovation Drive, adjacent to the Elkhart East Industrial Park and Amazon facility at the 80/90 Interstate exchange (Exit 96). The parcel is approximately  $335' \times 400'$ .

### **LAND FOR SALE**

52506 CR 15 | Elkhart, IN 46514

- This property is located on the northeast side of Elkhart in the Elkhart East Industrial Park.
- This is an ideal location as it is directly off the CR 17 and I-80/90 Toll Road exit ramp providing easy access to major cities.
- 76 miles to Fort Wayne, IN, 195 miles to Grand Rapids, MI, 114 miles to Chicago, IL, and 168 miles to Indianapolis, IN.