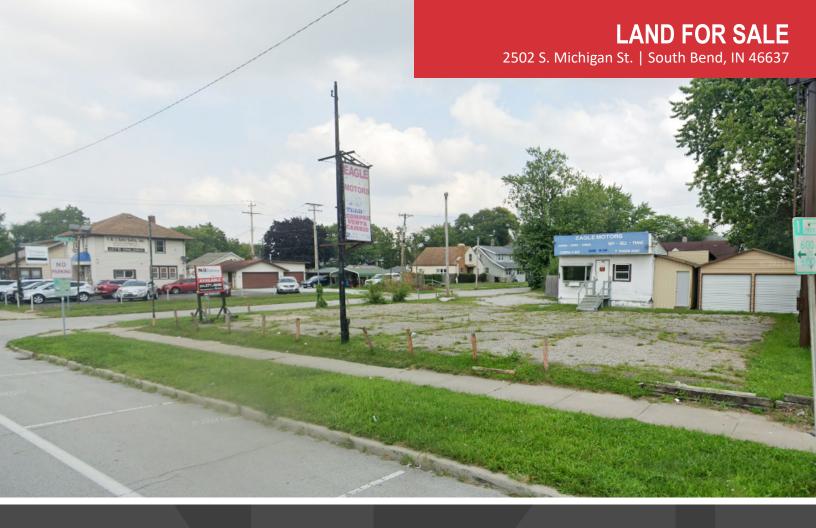

# Reduced List Price! Former Used Lot on Busy Intersection

Land: 0.24 Acres

Zoning: Commercial

**Reduced Price:** \$110,000 (\$150,000)

**VIEW PROPERTY ONLINE** 

#### **Details:**

This property is a great commercial lot located on South Michigan and Victoria Street. It has historically been used as a car sales lot and currently has some buildings on the site. Property is served by gas, water, storm sewer, curb, sanitary sewer, phone, electric, and features a sidewalk.

### **LAND FOR SALE**

2502 S. Michigan St. | South Bend, IN 46637

- This property is well-located on the south side of South Bend, on the corner of Michigan & Victoria Streets.
- This is a very busy section supporting the business community.
- The property is only 1.5 miles from the US 20 / Us 31 Bypass to the south and downtown South Bend to the north.