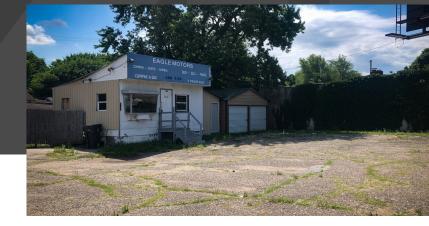

#### **Details:**

This property is a great commercial lot located on South Michigan and Victoria Street. It has historically been used as a car sales lot and currently has some buildings on the site. Property is served by gas, water, storm sewer, curb, sanitary sewer, phone, electric, and features a sidewalk.