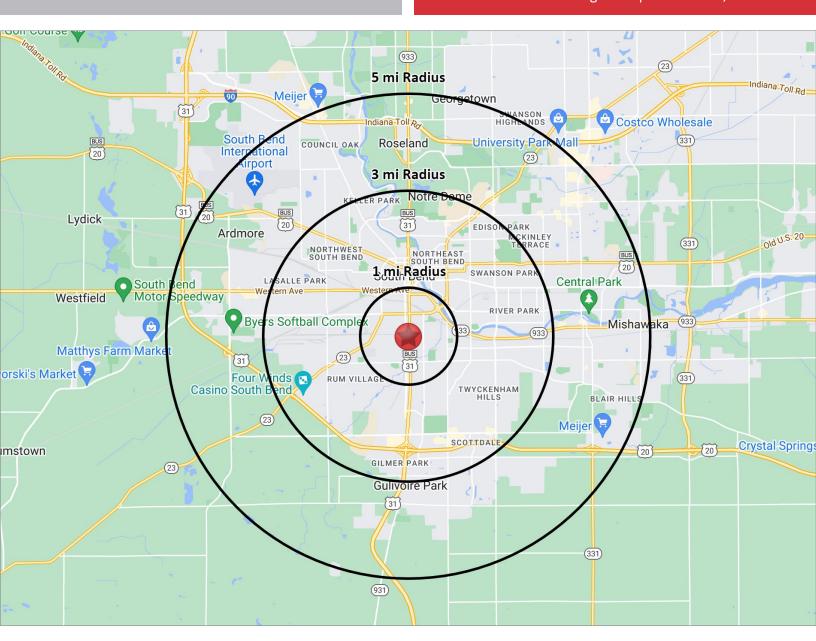

## **LOCATION OVERVIEW**

### **LAND FOR SALE**

2502 S. Michigan St. | South Bend, IN 46637

- This property is well-located on the south side of South Bend, on the corner of Michigan & Victoria Streets.
- This is a very busy section supporting the business community.
- The property is only 1.5 miles from the US 20 / Us 31 Bypass to the south and downtown South Bend to the north.