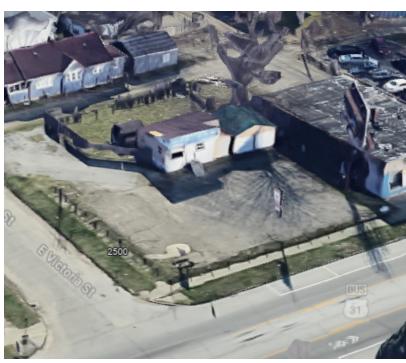

#### **Details:**

This property is a great commercial lot located on South Michigan and Victoria Street. It has historically been used as a car sales lot and currently has some buildings on the site. Property is served by gas, water, storm sewer, curb, sanitary sewer, phone, electric, and features a sidewalk.

### **LAND FOR SALE**

2502 S. Michigan St. | South Bend, IN 46637

- This property is well-located on the south side of South Bend, on the corner of Michigan & Victoria Streets.
- This is a very busy section supporting the business community.
- The property is only 1.5 miles from the US 20 / Us 31 Bypass to the south and downtown South Bend to the north.