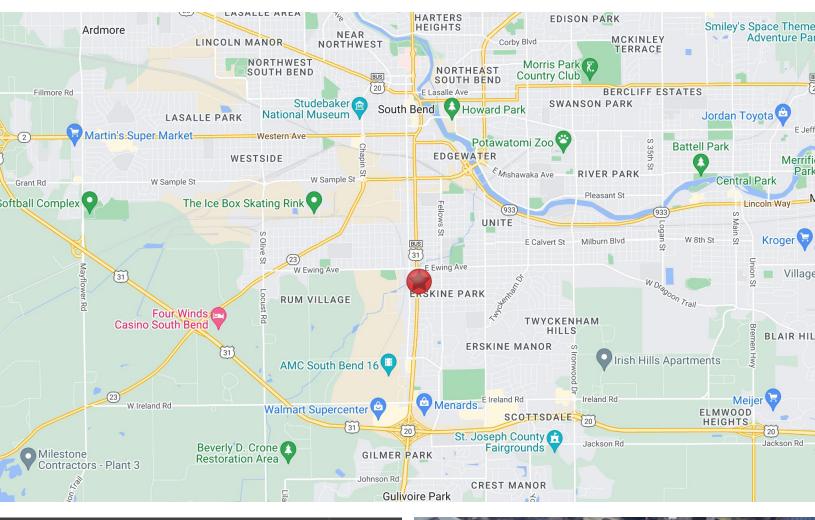

## **LOCATION OVERVIEW**

### **LAND FOR SALE**

2502 S. Michigan St. | South Bend, IN 46637

- This property is well-located on the south side of South Bend, on the corner of Michigan & Victoria Streets.
- This is a very busy section supporting the business community.
- The property is only 1.5 miles from the US 20 / Us 31 Bypass to the south and downtown South Bend to the north.