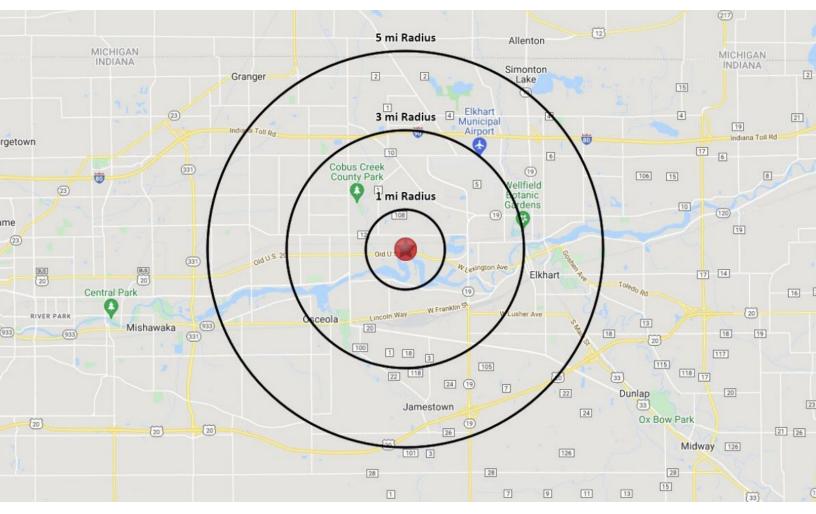

# **LOCATION OVERVIEW**

### **INDUSTRIAL BUILDING FOR LEASE**

3705 Manchester Drive | Elkhart, IN 46514

Located in Lexington Industrial Park within Elkhart city limits within 2 miles of SR 19, 4 miles from the Elkhart Airport and approximately 5 miles from both the 80/90 Toll Road and US-20 bypass.