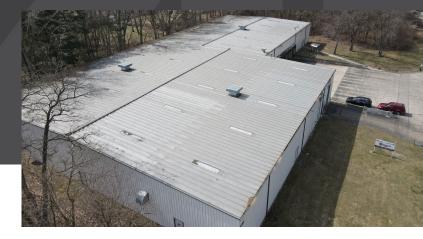

# **PROPERTY PHOTOS**

#### **Details:**

Quality 33,828 SF industrial building on 3.75+/- acres for sale. Building is in excellent condition and features 19' - 24' ceiling heights, 6 recessed loading docks with levelers and dock locks, and 1 grade level overhead door (14' tall). Additionally, there is 1,056 SF office space in addition to two restrooms. This facility is connected to municipal water and sewer, has a sprinklered fire protection system, and is heated by a gas fired make up air system. Zoning is M-2 General Industrial.