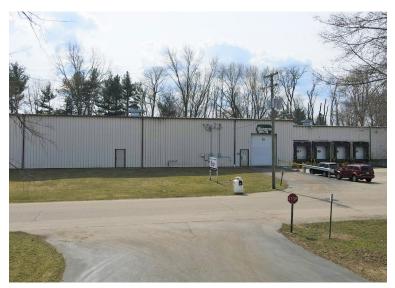

# **PROPERTY PHOTOS**

#### **Details:**

Quality 33,828 SF industrial building on 3.75+/- acres for sale. Building is in excellent condition and features 19' - 24' ceiling heights, 6 recessed loading docks with levelers and dock locks, and 1 grade level overhead door (14' tall). Additionally, there is 1,056 SF office space in addition to two restrooms. This facility is connected to municipal water and sewer, has a sprinklered fire protection system, and is heated by a gas fired make up air system. Zoning is M-2 General Industrial.