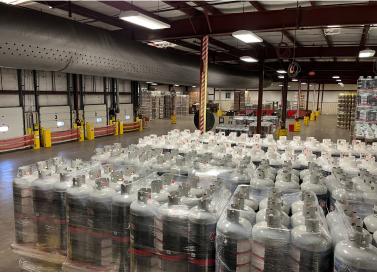

# **PROPERTY PHOTOS**

#### **Details:**

Quality 33,828 SF industrial building on 3.75+/- acres for sale. Building is in excellent condition and features 19' - 24' ceiling heights, 6 recessed loading docks with levelers and dock locks, and 1 grade level overhead door (14' tall). Additionally, there is 1,056 SF office space in addition to two restrooms. This facility is connected to municipal water and sewer, has a sprinklered fire protection system, and is heated by a gas fired make up air system. Zoning is M-2 General Industrial.