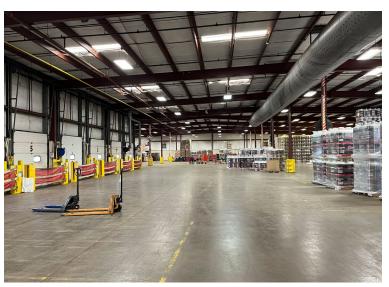

# **PROPERTY PHOTOS**

#### **Details:**

Quality 33,828 SF industrial building on 3.75+/- acres for sale. Building is in excellent condition and features 19' - 24' ceiling heights, 6 recessed loading docks with levelers and dock locks, and 1 grade level overhead door (14' tall). Additionally, there is 1,056 SF office space in addition to two restrooms. This facility is connected to municipal water and sewer, has a sprinklered fire protection system, and is heated by a gas fired make up air system. Zoning is M-2 General Industrial.