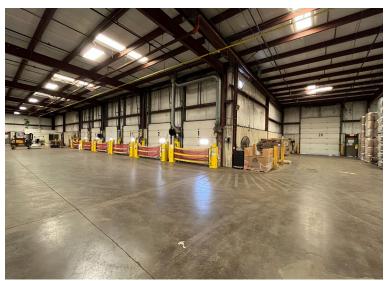

# **PROPERTY PHOTOS**

#### **Details:**

Quality 33,828 SF industrial building on 3.75+/- acres for sale. Building is in excellent condition and features 19' - 24' ceiling heights, 6 recessed loading docks with levelers and dock locks, and 1 grade level overhead door (14' tall). Additionally, there is 1,056 SF office space in addition to two restrooms. This facility is connected to municipal water and sewer, has a sprinklered fire protection system, and is heated by a gas fired make up air system. Zoning is M-2 General Industrial.