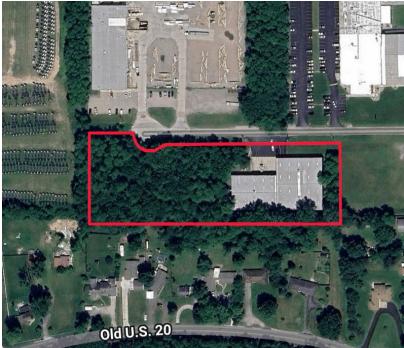

connected to municipal water and sewer, has a sprinklered fire protection system, and is heated by a gas fired make up air system. Zoning is M-2 General Industrial.



Ryan Gableman, CCIM/SIOR Senior Broker, Principal D 574.485.1502 | C 574.215.0336 rgableman@cressy.com

# **PROPERTY PHOTOS**

## **INDUSTRIAL BUILDING FOR LEASE**

3705 Manchester Drive | Elkhart, IN 46514















Ryan Gableman, CCIM/SIOR Senior Broker, Principal D 574.485.1502 | C 574.215.0336 rgableman@cressy.com

# **LOCATION OVERVIEW**

### **INDUSTRIAL BUILDING FOR LEASE**

3705 Manchester Drive | Elkhart, IN 46514



Located in Lexington Industrial Park within Elkhart city limits within 2 miles of SR 19, 4 miles from the Elkhart Airport and approximately 5 miles from both the 80/90 Toll Road and US-20 bypass.





Ryan Gableman, CCIM/SIOR Senior Broker, Principal D 574.485.1502 | C 574.215.0336 rgableman@cressy.com