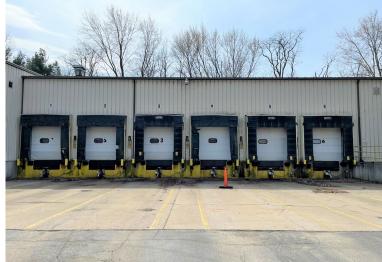

# **PROPERTY PHOTOS**

#### **Details:**

Quality 33,828 SF industrial building on 3.75+/- acres for sale. Building is in excellent condition and features 19' - 24' ceiling heights, 6 recessed loading docks with levelers and dock locks, and 1 grade level overhead door (14' tall). Additionally, there is 1,056 SF office space in addition to two restrooms. This facility is connected to municipal water and sewer, has a sprinklered fire protection system, and is heated by a gas fired make up air system. Zoning is M-2 General Industrial.

### 100% Wet Sprinkled, 6 Docks, 24' Ceiling, 1 Overhead Door

| Building Size: | 33,828 SF                   |
|----------------|-----------------------------|
| Land:          | 3.7 Acre                    |
| Zoning:        | M-2 Heavy Industrial        |
| Clearance:     | 19' o 24'                   |
| OH Doors:      | 1 Grade Level Overhead Door |
| Docks:         | 6 Recessed Loading Docks    |
| Lease Rate:    | \$5.75 PSF / YR NNN         |