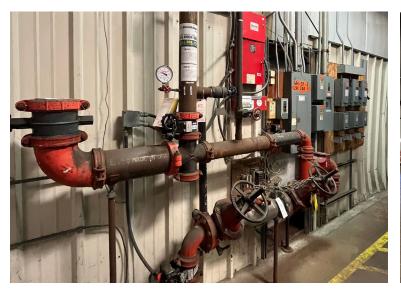

# **PROPERTY PHOTOS**

#### **Details:**

Quality 33,828 SF industrial building on 3.75+/- acres for sale. Building is in excellent condition and features 19' - 24' ceiling heights, 6 recessed loading docks with levelers and dock locks, and 1 grade level overhead door (14' tall). Additionally, there is 1,056 SF office space in addition to two restrooms. This facility is connected to municipal water and sewer, has a sprinklered fire protection system, and is heated by a gas fired make up air system. Zoning is M-2 General Industrial.