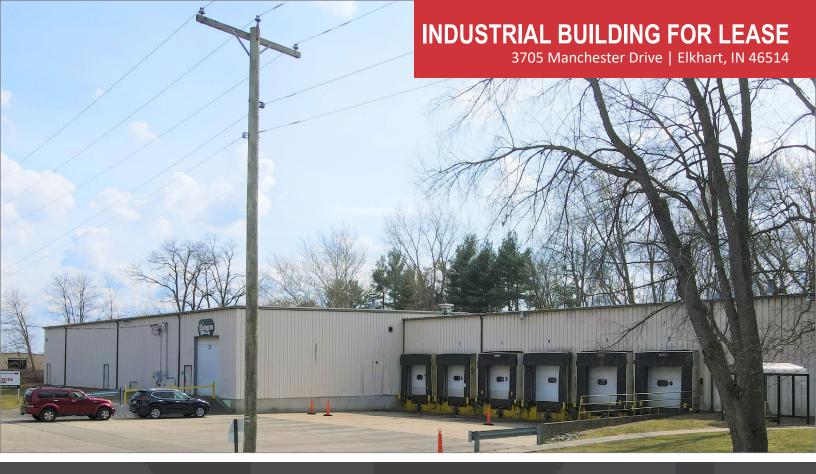

## **INDUSTRIAL BUILDING FOR LEASE**

3705 Manchester Drive | Elkhart, IN 46514

Ryan Gableman, CCIM/SIOR Senior Broker, Principal D 574.485.1502 | C 574.215.0336 rgableman@cressy.com

### **INDUSTRIAL BUILDING FOR LEASE**

3705 Manchester Drive | Elkhart, IN 46514

Located in Lexington Industrial Park within Elkhart city limits within 2 miles of SR 19, 4 miles from the Elkhart Airport and approximately 5 miles from both the 80/90 Toll Road and US-20 bypass.