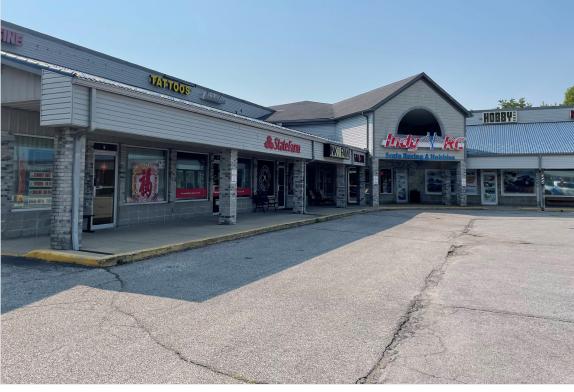

# Move-in Ready Retail Space at South Pointe Commons in Southeast Indianapolis

Building Size: 21,550 SF

Available: 3,000 SF

Land: 16.98 Acres

Year Built: 1999

Parking: 130 Parking Spaces

Lease Rate: TBD

#### **Details:**

- Pylon signage
- 442' of frontage on S. Emerson Avenue
- Minutes from I-465
- Current tenants are Karate School, Jewelry Store, Barber, Vape Shop, Insurance Office, Chinese Food, Hair Salon, Spa, Pub, Chiropractor, and Staffing office

## **RETAIL SPACE FOR LEASE**

5135 S. Emerson Avenue | Indianapolis, IN 46237

- South Pointe Commons is located less than one mile south of the I-465 exit and 2 miles from the I-465 / I-65 interchange.
- This property has daily traffic counts of 25,487 on S. Emerson Ave.
- The property is surrounded by local and national retailers and commercial businesses.