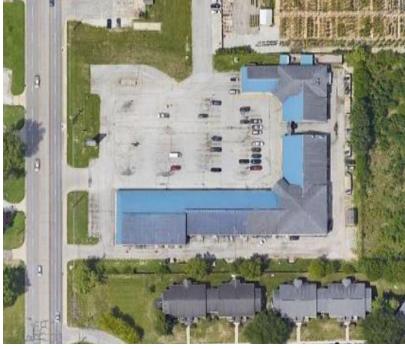

# Move-in Ready Retail Space at South Pointe Commons in Southeast Indianapolis

Building Size: 21,550 SF

Available: 3,000 SF

Land: 16.98 Acres

Year Built: 1999

Parking: 130 Parking Spaces

Lease Rate: TBD

#### **Details:**

- Pylon signage
- 442' of frontage on S. Emerson Avenue
- Minutes from I-465
- Current tenants are Karate School, Jewelry Store, Barber, Vape Shop, Insurance Office, Chinese Food, Hair Salon, Spa, Pub, Chiropractor, and Staffing office

## **RETAIL SPACE FOR LEASE**

5135 S. Emerson Avenue | Indianapolis, IN 46237

- South Pointe Commons is located less than one mile south of the I-465 exit and 2 miles from the I-465 / I-65 interchange.
- This property has daily traffic counts of 25,487 on S. Emerson Ave.
- The property is surrounded by local and national retailers and commercial businesses.