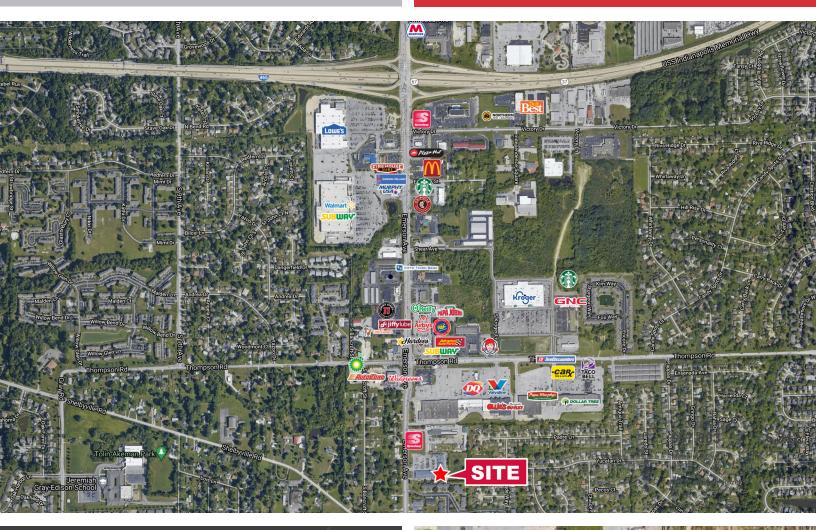

## **LOCATION OVERVIEW**

## **RETAIL SPACE FOR LEASE**

5135 S. Emerson Avenue | Indianapolis, IN 46237

- South Pointe Commons is located less than one mile south of the I-465 exit and 2 miles from the I-465 / I-65 interchange.
- This property has daily traffic counts of 25,487 on S. Emerson Ave.
- The property is surrounded by local and national retailers and commercial businesses.