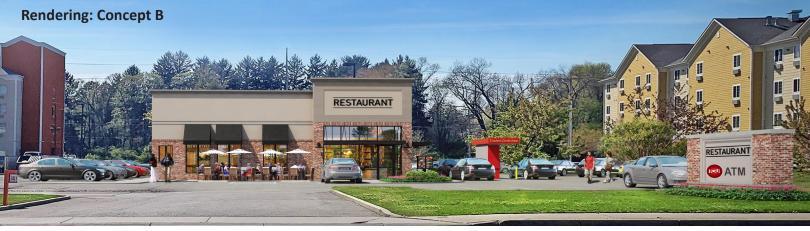

## 1.35 Acre Pad at a Signaled **Intersection Just Minutes From** The University of Notre Dame

**Building:** Up to 4,000 SF

1.35 Acres Land:

Zoning: C-Commercial

Lease Rate: \$28.00 - \$32.00 PSF NNN

#### **Details:**

This build-to-suit opportunity is located at the signaled intersection of Cleveland Rd. and SR 933 N. This property can support a stand alone QSR up to 4,000 SF is engineered for drive-through, or a multitenant building with suites ranging from 1,500 sq. ft. up to 4,000 sq. ft. and is surrounded by hotels, retail shops and restaurants on South Bend's north side and is minutes from the University of Notre Dame. Neighboring tenants are Dunkin, Jimmy Johns, T-Mobile, Little Caesars, Starbucks, FedEx and Gamestop. The development will allow for ample on-site parking with access on SR 933 N.