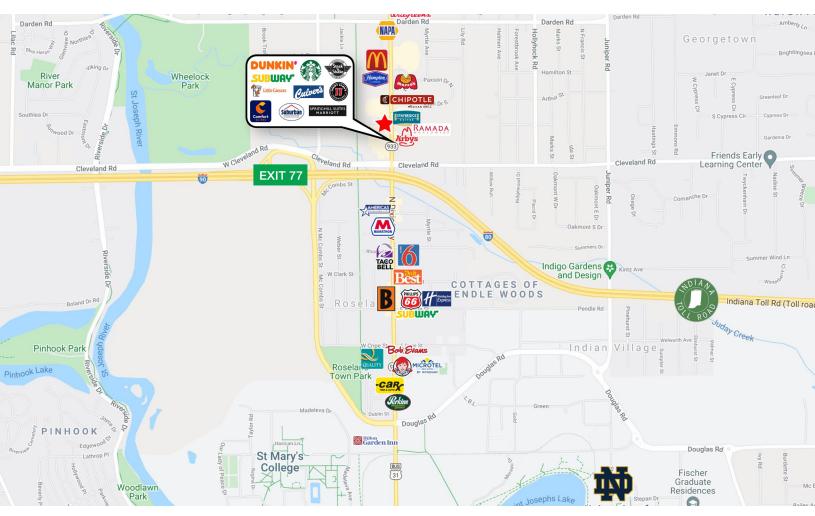

#### **Details:**

This build-to-suit opportunity is located at the signaled intersection of Cleveland Rd. and SR 933 N. This property can support a stand alone QSR up to 4,000 SF is engineered for drive-through, or a multitenant building with suites ranging from 1,500 sq. ft. up to 4,000 sq. ft. and is surrounded by hotels, retail shops and restaurants on South Bend's north side and is minutes from the University of Notre Dame. Neighboring tenants are Dunkin, Jimmy Johns, T-Mobile, Little Caesars, Starbucks, FedEx and Gamestop. The development will allow for ample on-site parking with access on SR 933 N.

### **BUILD-TO-SUIT LAND FOR LEASE**

52885 SR 933 N | South Bend, IN 46637

- 52885 SR 933 N is located on the north side of South Bend at the busy intersection of Cleveland Rd. and SR 933.
- It is a few minutes north of the I-80/90 Toll Rd. Exit 77 and has strong day and evening traffic counts.
- SR 933 is a main thoroughfare for the morning and evening commute of local residents, which features many retail and restaurant options.