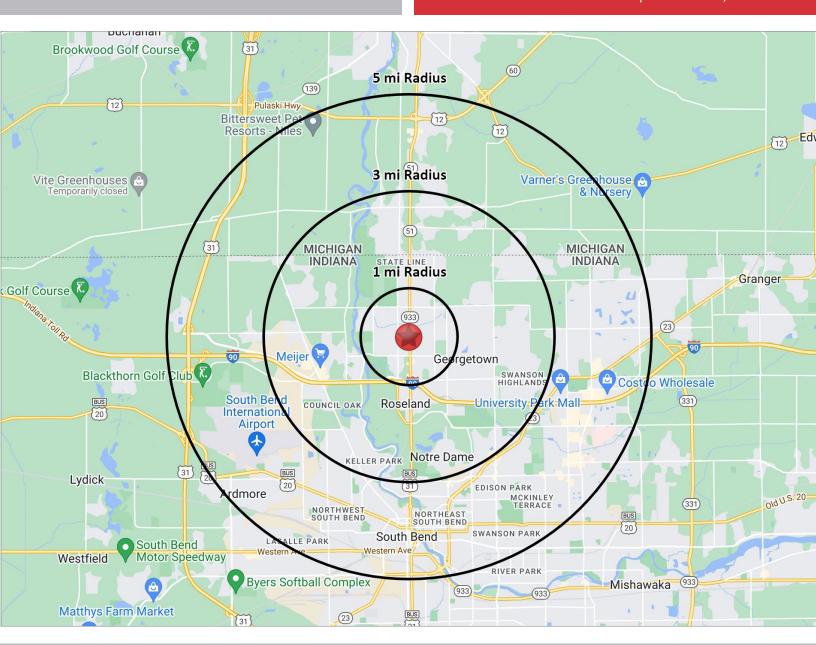

## **2023 DEMOGRAPHICS**

#### **POPULATION**

1 MILE 4,917 3 MILE 48,104 5 MILE 125,752

### NUMBER OF HOUSEHOLDS

1 MILE 1,985 3 MILE 17,009 5 MILE 49,514

### **AVERAGE HOUSEHOLD INCOME**

1 MILE \$107,897 3 MILE \$108,341 5 MILE \$99,975

### MEDIAN HOME VALUE

1 MILE \$161,176 3 MILE \$176,097 5 MILE \$175,449