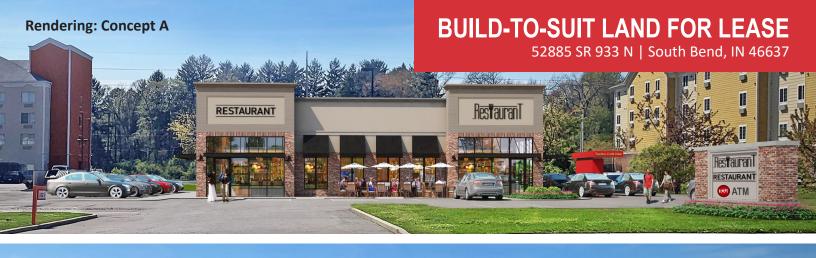

## 1.35 Acre Pad at a Signaled **Intersection Just Minutes From** The University of Notre Dame

**Building:** Up to 4,000 SF

1.35 Acres Land:

Zoning: C-Commercial

Lease Rate: \$28.00 - \$32.00 PSF NNN

#### **Details:**

This build-to-suit opportunity is located at the signaled intersection of Cleveland Rd. and SR 933 N. This property can support a stand alone QSR up to 4,000 SF is engineered for drive-through, or a multitenant building with suites ranging from 1,500 sq. ft. up to 4,000 sq. ft. and is surrounded by hotels, retail shops and restaurants on South Bend's north side and is minutes from the University of Notre Dame. Neighboring tenants are Dunkin, Jimmy Johns, T-Mobile, Little Caesars, Starbucks, FedEx and Gamestop. The development will allow for ample on-site parking with access on SR 933 N.