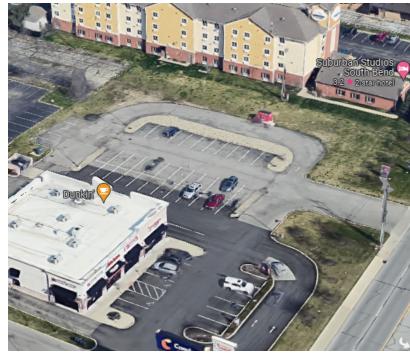

#### **Details:**

This build-to-suit opportunity is located at the signaled intersection of Cleveland Rd. and SR 933 N. This property can support a stand alone QSR up to 4,000 SF is engineered for drive-through, or a multitenant building with suites ranging from 1,500 sq. ft. up to 4,000 sq. ft. and is surrounded by hotels, retail shops and restaurants on South Bend's north side and is minutes from the University of Notre Dame. Neighboring tenants are Dunkin, Jimmy Johns, T-Mobile, Little Caesars, Starbucks, FedEx and Gamestop. The development will allow for ample on-site parking with access on SR 933 N.

### **BUILD-TO-SUIT LAND FOR LEASE**

52885 SR 933 N | South Bend, IN 46637

### **BUILD-TO-SUIT LAND FOR LEASE**

52885 SR 933 N | South Bend, IN 46637

- 52885 SR 933 N is located on the north side of South Bend at the busy intersection of Cleveland Rd. and SR 933.
- It is a few minutes north of the I-80/90 Toll Rd. Exit 77 and has strong day and evening traffic counts.
- SR 933 is a main thoroughfare for the morning and evening commute of local residents, which features many retail and restaurant options.