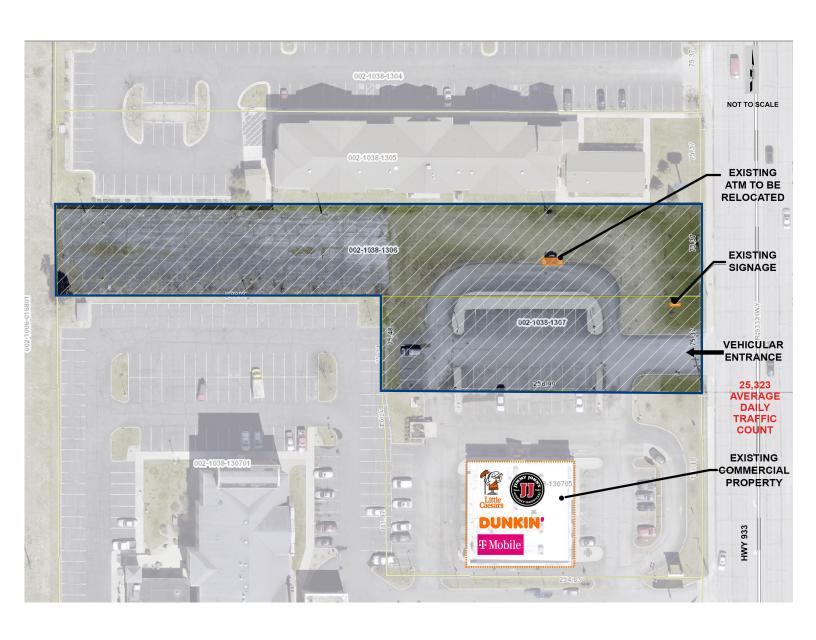

#### **Details:**

This build-to-suit opportunity is located at the signaled intersection of Cleveland Rd. and SR 933 N. This property can support a stand alone QSR up to 4,000 SF is engineered for drive-through, or a multitenant building with suites ranging from 1,500 sq. ft. up to 4,000 sq. ft. and is surrounded by hotels, retail shops and restaurants on South Bend's north side and is minutes from the University of Notre Dame. Neighboring tenants are Dunkin, Jimmy Johns, T-Mobile, Little Caesars, Starbucks, FedEx and Gamestop. The development will allow for ample on-site parking with access on SR 933 N.

### **BUILD-TO-SUIT LAND FOR LEASE**

52885 SR 933 N | South Bend, IN 46637

- 52885 SR 933 N is located on the north side of South Bend at the busy intersection of Cleveland Rd. and SR 933.
- It is a few minutes north of the I-80/90 Toll Rd. Exit 77 and has strong day and evening traffic counts.
- SR 933 is a main thoroughfare for the morning and evening commute of local residents, which features many retail and restaurant options.