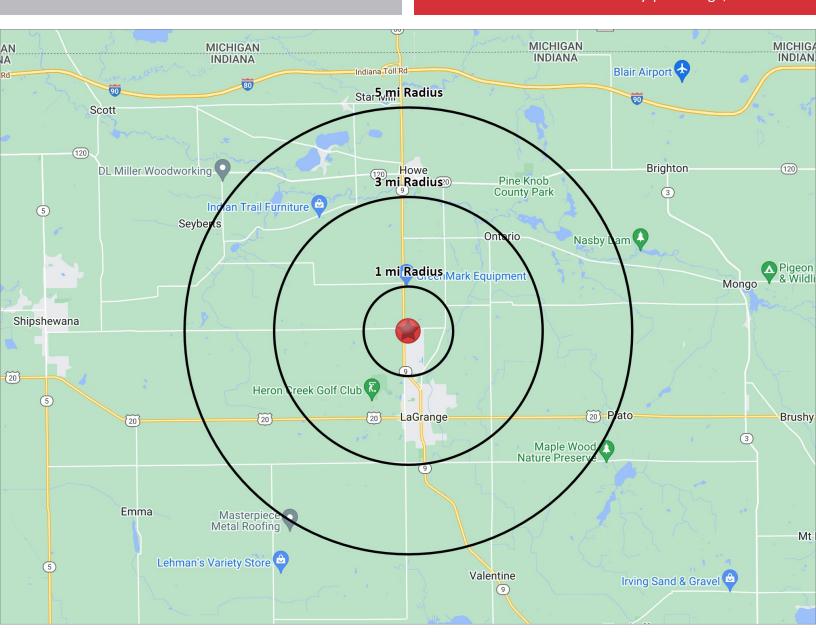

## **2023 DEMOGRAPHICS**

#### 1 MILE 353 3 MILE 6,145 5 MILE 10,405

#### 1 MILE 118 3 MILE 2,224

3,549

5 MILE

| 1 MILE | \$94,762 7 |
|--------|------------|
| 3 MILE | \$85,13    |
| 5 MILE | \$88,642   |

| 1 MILE | \$142,571 |
|--------|-----------|
| 3 MILE | \$144,866 |
| 5 MILE | \$177,130 |