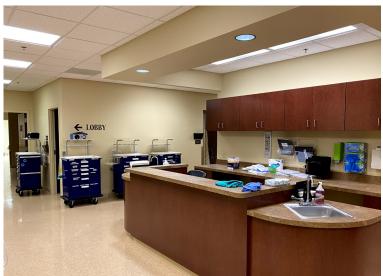

or representation is made as to the accuracy thereof and same is submitted subject to errors, omissions, change of price, rental or other conditions, prior sale, leased, financing or withdrawal without notice. No liability of any kind is to be imposed on the broker herein. NAI Cressy is the Global Brokerage Division of Cressy Commercial Real Estate.

#### **Details:**

13,364 SF medical office building built in 2009, situated on 3.24 acres of land. The property is zoned B-3 and there is 23,575 SF of paved parking.





Sam Cressy **Broker** D 574.485.1556 scressy@cressy.com

Ryan Gableman, CCIM/SIOR **Senior Broker, Principal** D 574.485.1502 | C 574.215.0336 rgableman@cressy.com

## **INTERIOR PHOTOS**

## **CLASS A OFFICE BUILDING FOR SALE**

2500 N. Ventura Way | LaGrange, IN 46761













## **LOCATION OVERVIEW**

## **CLASS A OFFICE BUILDING FOR SALE**

2500 N. Ventura Way | LaGrange, IN 46761



- Located in LaGrange County, IN near the busy intersection of E 200 N and E Detroit St.
- LaGrange is located in the heart of North East Indiana which makes it easily accessible to many large cities and is just 6 miles south of the Indiana Toll Road.
- LaGrange has a brand new state-ofthe-art hospital and an outstanding infrastructure.



## **2023 DEMOGRAPHICS**

## **CLASS A OFFICE BUILDING FOR SALE**

2500 N. Ventura Way | LaGrange, IN 46761





#### 1 MILE 353 3 MILE 6,145 5 MILE 10,405



#### 1 MILE 118 3 MILE 2,224

3,549

5 MILE



| 1 MILE | \$94,762 7 |
|--------|------------|
| 3 MILE | \$85,13    |
| 5 MILE | \$88,642   |



| 1 MILE | \$142,571 |
|--------