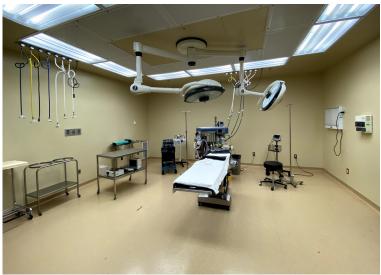

esentation is made as to the accuracy thereof and same is submitted subject to errors, omissions, change of price, rental or other conditions, prior sale, leased, financing or withdrawal without notice. No liability of any kind is to be imposed on the broker herein. NAI Cressy is the Global Brokerage Division of Cressy Commercial Real Estate.

#### **Details:**

13,364 SF medical office building built in 2009, situated on 3.24 acres of land. The property is zoned B-3 and there is 23,575 SF of paved parking.





Sam Cressy **Broker** D 574.485.1556 scressy@cressy.com

Ryan Gableman, CCIM/SIOR **Senior Broker, Principal** D 574.485.1502 | C 574.215.0336 rgableman@cressy.com

## **INTERIOR PHOTOS**

## **CLASS A OFFICE BUILDING FOR SALE**

2500 N. Ventura Way | LaGrange, IN 46761













## **LOCATION OVERVIEW**

## **CLASS A OFFICE BUILDING FOR SALE**

2500 N. Ventura Way | LaGrange, IN 46761



- Located in LaGrange County, IN near the busy intersection of E 200 N and E Detroit St.
- LaGrange is located in the heart of North East Indiana which makes it easily accessible to many large cities and is just 6 miles south of the Indiana Toll Road.
- LaGrange has a brand new state-ofthe-art hospital and an outstanding infrastructure.



## **2023 DEMOGRAPHICS**

## **CLASS A OFFICE BUILDING FOR SALE**

2500 N. Ventura Way | LaGrange, IN 46761





#### 1 MILE 353 3 MILE 6,145 5 MILE 10,405



#### 1 MILE 118 3 MILE 2,224

3,549

5 MILE



| 1 MILE | \$94,762 7 |
|--------|------------|
| 3 MILE | \$85,13    |
| 5 MILE | \$88,642   |



| 1 MILE | \$142,571 |
|--------|-------