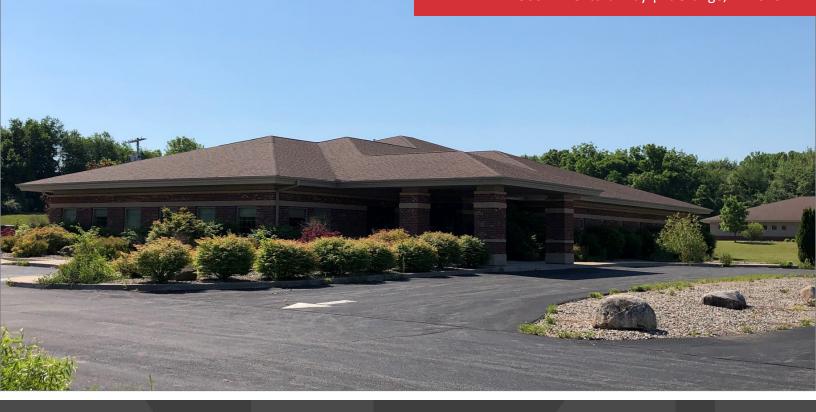

### **CLASS A OFFICE BUILDING FOR SALE**

2500 N. Ventura Way | LaGrange, IN 46761

## 13,364 SF Medical Office Building

**Building:** 13,364 SF

Land: 3.24 Acres

B-3 **Zoning:** 

Year Built: 2009

Parking: 23,575 SF paved parking

**List Price:** \$1,990,000

**VIEW PROPERTY ONLINE** 

#### **Details:**

13,364 SF medical office building built in 2009, situated on 3.24 acres of land. The property is zoned B-3 and there is 23,575 SF of paved parking.

Sam Cressy **Broker** D 574.485.1556 scressy@cressy.com