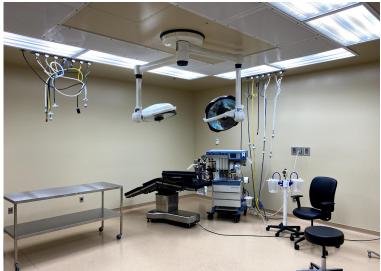

representation is made as to the accuracy thereof and same is submitted subject to errors, omissions, change of price, rental or other conditions, prior sale, leased, financing or withdrawal without notice. No liability of any kind is to be imposed on the broker herein. NAI Cressy is the Global Brokerage Division of Cressy Commercial Real Estate.

#### **Details:**

13,364 SF medical office building built in 2009, situated on 3.24 acres of land. The property is zoned B-3 and there is 23,575 SF of paved parking.





Sam Cressy **Broker** D 574.485.1556 scressy@cressy.com

Ryan Gableman, CCIM/SIOR **Senior Broker, Principal** D 574.485.1502 | C 574.215.0336 rgableman@cressy.com

## **INTERIOR PHOTOS**

## **CLASS A OFFICE BUILDING FOR SALE**

2500 N. Ventura Way | LaGrange, IN 46761













## **LOCATION OVERVIEW**

## **CLASS A OFFICE BUILDING FOR SALE**

2500 N. Ventura Way | LaGrange, IN 46761



- Located in LaGrange County, IN near the busy intersection of E 200 N and E Detroit St.
- LaGrange is located in the heart of North East Indiana which makes it easily accessible to many large cities and is just 6 miles south of the Indiana Toll Road.
- LaGrange has a brand new state-ofthe-art hospital and an outstanding infrastructure.



## **2023 DEMOGRAPHICS**

## **CLASS A OFFICE BUILDING FOR SALE**

2500 N. Ventura Way | LaGrange, IN 46761





#### 1 MILE 353 3 MILE 6,145 5 MILE 10,405



#### 1 MILE 118 3 MILE 2,224

3,549

5 MILE



| 1 MILE | \$94,762 7 |
|--------|------------|
| 3 MILE | \$85,13    |
| 5 MILE | \$88,642   |



| 1 MILE | \$142,571 |
|--------|---