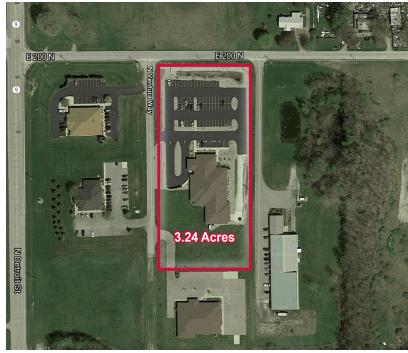

## 13,364 SF Medical Office Building

**Building:** 13,364 SF

Land: 3.24 Acres

B-3 **Zoning:** 

Year Built: 2009

Parking: 23,575 SF paved parking

**List Price:** \$1,990,000

**VIEW PROPERTY ONLINE** 

#### **Details:**

13,364 SF medical office building built in 2009, situated on 3.24 acres of land. The property is zoned B-3 and there is 23,575 SF of paved parking.

Sam Cressy **Broker** D 574.485.1556 scressy@cressy.com