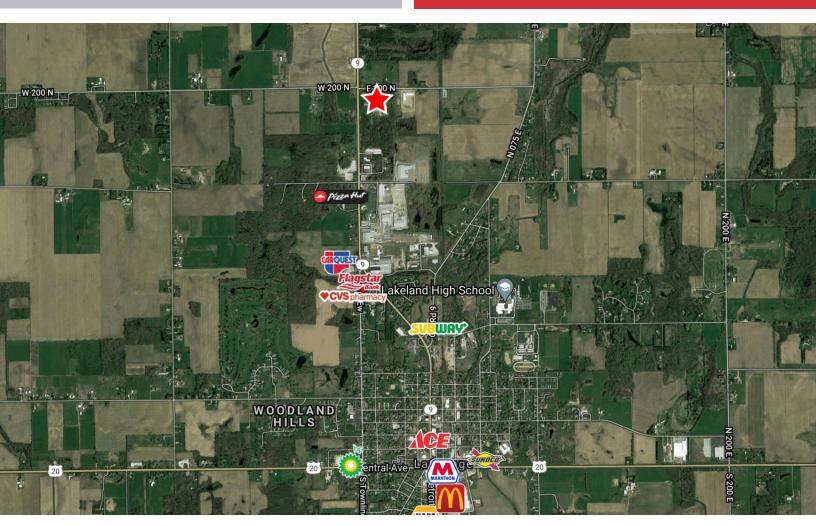

## **LOCATION OVERVIEW**

## **CLASS A OFFICE BUILDING FOR SALE**

2500 N. Ventura Way | LaGrange, IN 46761

- Located in LaGrange County, IN near the busy intersection of E 200 N and E Detroit St.
- LaGrange is located in the heart of North East Indiana which makes it easily accessible to many large cities and is just 6 miles south of the Indiana Toll Road.
- LaGrange has a brand new state-ofthe-art hospital and an outstanding infrastructure.