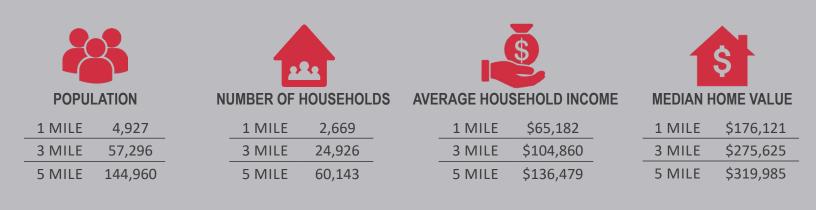

e of Indiana.



## **FLOOR PLAN**

**OFFICE/FLEX SPACE FOR LEASE** 4005-4113 Vincennes Rd. | Indianapolis, IN 46268

### 4105 Vincennes Road 5,200 SF (~2,000 Warehouse)







Fortune Park Buildings 1 and 2 5,200 RSF including dock and drive-in doors.







# **LOCATION OVERVIEW**

## **OFFICE/FLEX SPACE FOR LEASE**

4005-4113 Vincennes Rd. | Indianapolis, IN 46268



- Located on the north side of Indianapolis ٠ with excellent access to the I-465 Interchange via 86th Street and Michigan Road.
- Surrounded by excellent amenities • including restaurants, local and national retailers, hotels, and more.
- Located 9 miles from I-65 and 11 miles • form downtown Indianapolis.





# **2023 DEMOGRAPHICS**

### **OFFICE/FLEX SPACE FOR LEASE**

4005-4113 Vincennes Rd. | Indianapolis, IN 46268