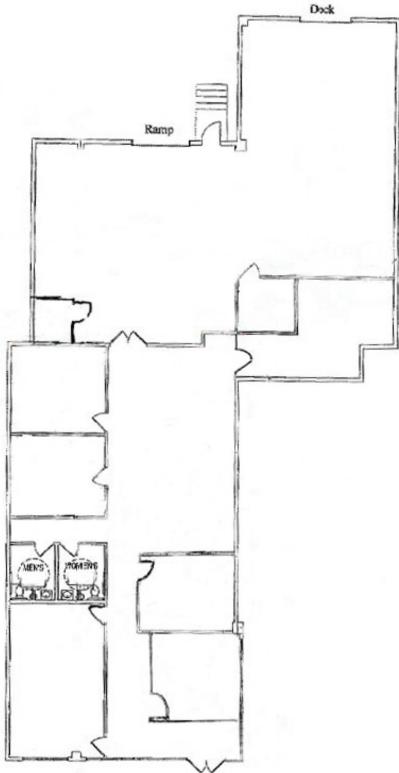

## **FLOOR PLAN**

**OFFICE/FLEX SPACE FOR LEASE** 4005-4113 Vincennes Rd. | Indianapolis, IN 46268

### 4105 Vincennes Road 5,200 SF (~2,000 Warehouse)

Fortune Park Buildings 1 and 2 5,200 RSF including dock and drive-in doors.

#### **Details:**

Currently available within the Fortune Park Business Center is Unit 4105 which has 5,200 RSF with approximately 2,000 SF of warehouse space. The space includes a loading dock with drive-in doors. The property has excellent access to I-465 interchanges via 86th Street and Michigan Road.