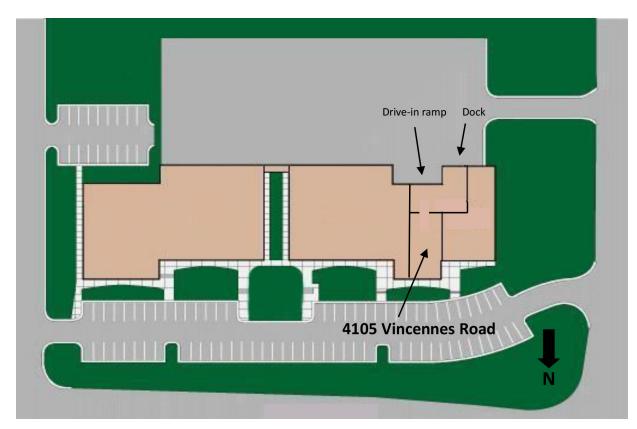

### 4105 Vincennes Road 5,200 SF (~2,000 Warehouse)

Fortune Park Buildings 1 and 2 5,200 RSF including dock and drive-in doors.

#### **Details:**

Currently available within the Fortune Park Business Center is Unit 4105 which has 5,200 RSF with approximately 2,000 SF of warehouse space. The space includes a loading dock with drive-in doors. The property has excellent access to I-465 interchanges via 86th Street and Michigan Road.