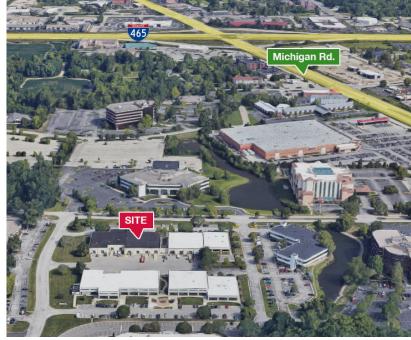

# **LOCATION OVERVIEW**

#### **Details:**

Currently available within the Fortune Park Business Center is Unit 4105 which has 5,200 RSF with approximately 2,000 SF of warehouse space. The space includes a loading dock with drive-in doors. The property has excellent access to I-465 interchanges via 86th Street and Michigan Road.