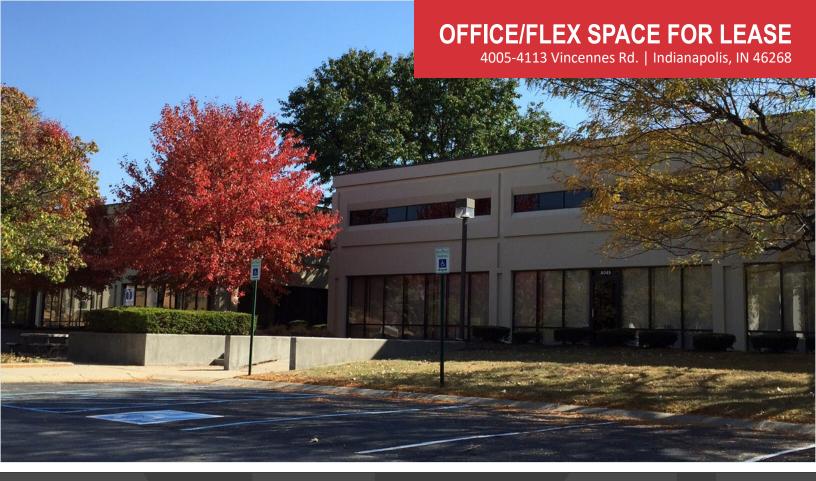

## **OFFICE/FLEX SPACE FOR LEASE**

4005-4113 Vincennes Rd. | Indianapolis, IN 46268

- Located on the north side of Indianapolis ٠ with excellent access to the I-465 Interchange via 86th Street and Michigan Road.
- Surrounded by excellent amenities • including restaurants, local and national retailers, hotels, and more.
- Located 9 miles from I-65 and 11 miles • form downtown Indianapolis.

## Office/Flex Space for Lease in Fortune Park Business Center Access to Great Amenities

| Building Size: | 38,237 SF              |
|----------------|------------------------|
| Available:     | Unit 4105 - 5,200 RSF  |
| Land:          | 4.36 Acres             |
| Zoning:        | CS                     |
| Year Built:    | 1984                   |
| Parking:       | ~3/1,000 Parking Ratio |