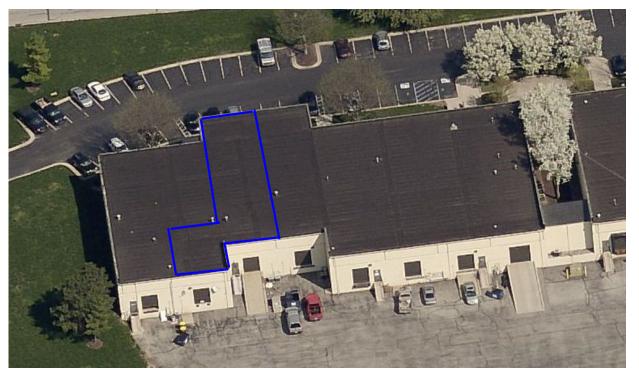

## **FLOOR PLAN**

**OFFICE/FLEX SPACE FOR LEASE** 4005-4113 Vincennes Rd. | Indianapolis, IN 46268

### 4105 Vincennes Road 5,200 SF (~2,000 Warehouse)

Fortune Park Buildings 1 and 2 5,200 RSF including dock and drive-in doors.