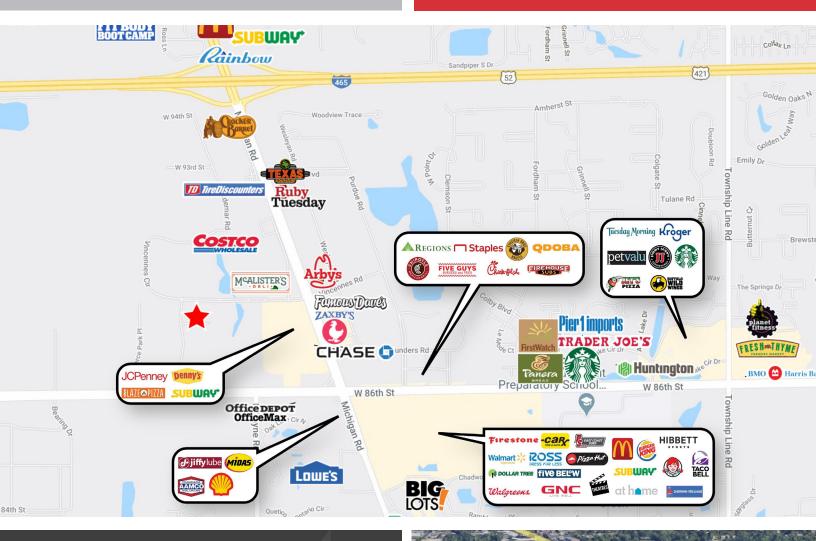

## **OFFICE/FLEX SPACE FOR LEASE**

4005-4113 Vincennes Rd. | Indianapolis, IN 46268

- Located on the north side of Indianapolis ٠ with excellent access to the I-465 Interchange via 86th Street and Michigan Road.
- Surrounded by excellent amenities • including restaurants, local and national retailers, hotels, and more.
- Located 9 miles from I-65 and 11 miles • form downtown Indianapolis.