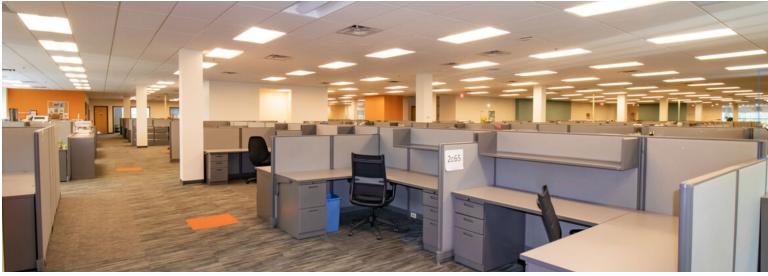

### **PROPERTY PHOTOS**

#### Details:

This property is 2-stories and has a newly remodeled interior. There are ~31 Private offices (~2,000 SF - 51,735 SF available), ~ 6 conference rooms, an elevator, large open areas for collaboration/ workspaces, storage/media rooms, 4 restrooms, and a ~1,400 SF accessory garage "out-building".