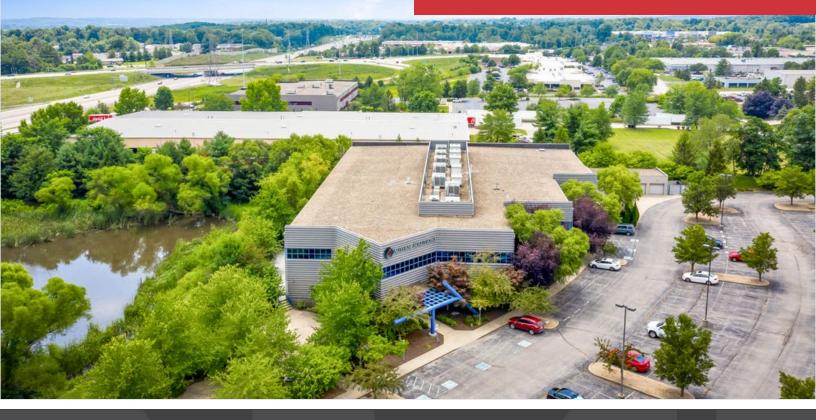

#### FLEXIBLE MULTI-USE SPACES FOR LEASE

1663 Liberty Drive | Bloomington, IN 47403

### 2-Story Multi-Use Building with Flexible Space Sizes Available

| Building Size: | 51,735 SF (~26,000 SF / Floor)                                                                                          |  |  |
|----------------|-------------------------------------------------------------------------------------------------------------------------|--|--|
| Available SF:  | ~2,000 SF - 51,735 SF (smaller-format                                                                                   |  |  |
|                | spaces can be accommodated)                                                                                             |  |  |
| Space:         | Class A                                                                                                                 |  |  |
| Land:          | 6.24 Acres                                                                                                              |  |  |
| Parking:       | ~300 Spaces                                                                                                             |  |  |
| Year Built:    | 2000; Renovated in 2015                                                                                                 |  |  |
| Zoning:        | IG - General Industrial (Lot 1 in the Bloomin<br>Technology Park Subdivision. Note: this pro<br>is not part of the PUD) |  |  |

#### Details:

This property is 2-stories and has a newly remodeled interior. There are ~31 Private offices (~2,000 SF - 51,735 SF available), ~ 6 conference rooms, an elevator, large open areas for collaboration/ workspaces, storage/media rooms, 4 restrooms, and a ~1,400 SF accessory garage "out-building".

- Nature area with a lake on the property.
- Easy access to I-69 with visibility to Liberty Drive & I-69.
- Close proximity to retail amenities.
- Vehicles per day are in excess of 40,000.
- IG zoning allows for variety of uses with the property.