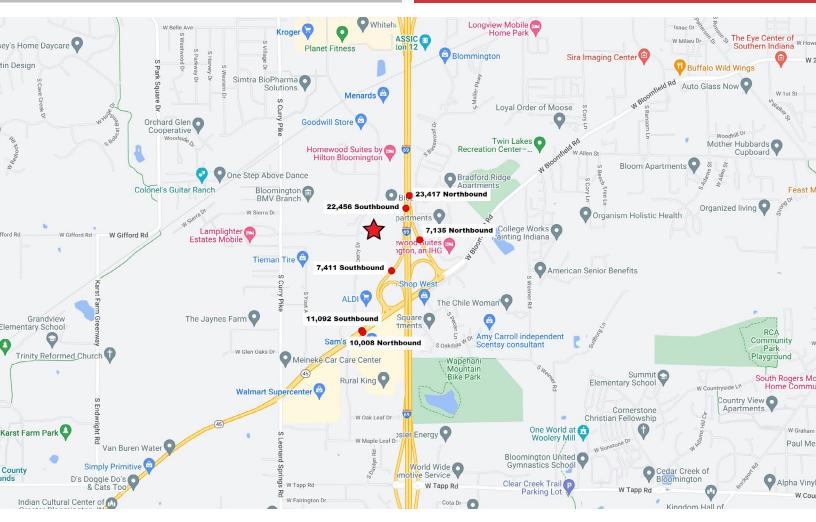

# **LOCATION OVERVIEW**

#### FLEXIBLE MULTI-USE SPACES FOR LEASE

1663 Liberty Drive | Bloomington, IN 47403

- Located just off of I-69 at 1663 Liberty Drive in Bloomington, Indiana.
- Bloomington is approximately fifty miles south • of Indianapolis, with a metro area population of 175,000 people. It is home to Indiana University and nearby companies include Coca-Cola, Otis Elevator, and Baxter Healthcare.
- I-69 is immediately accessible from 1663 Liberty Drive via Bloomfield Road to the south and West 3rd Street to the north.