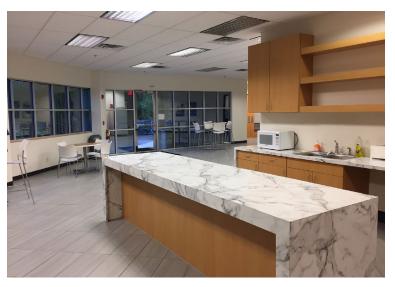

### **PROPERTY PHOTOS**

#### Details:

This property is 2-stories and has a newly remodeled interior. There are ~31 Private offices (~2,000 SF - 51,735 SF available), ~ 6 conference rooms, an elevator, large open areas for collaboration/ workspaces, storage/media rooms, 4 restrooms, and a ~1,400 SF accessory garage "out-building".