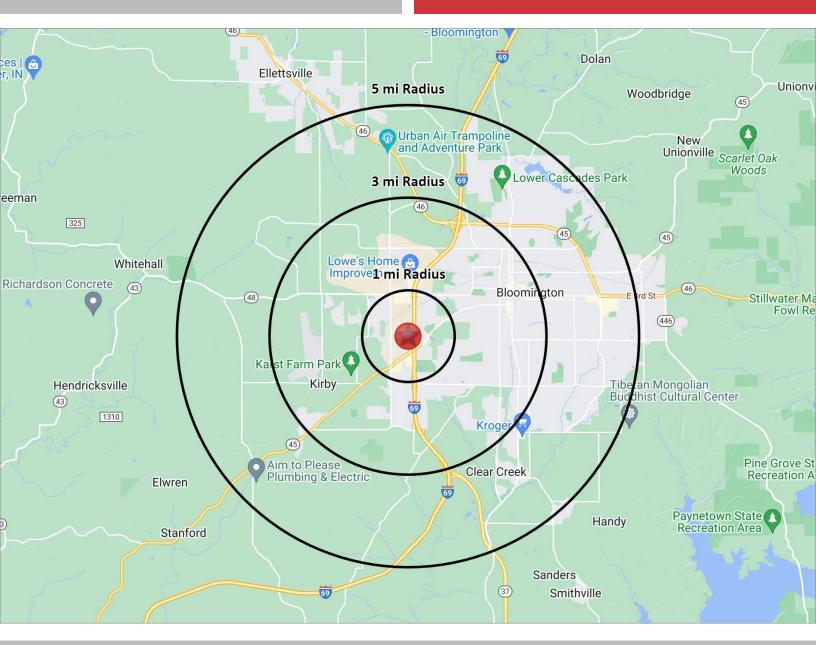

# **LOCATION OVERVIEW**

#### FLEXIBLE MULTI-USE SPACES FOR LEASE

1663 Liberty Drive | Bloomington, IN 47403

- Located just off of I-69 at 1663 Liberty Drive in Bloomington, Indiana.
- Bloomington is approximately fifty miles south • of Indianapolis, with a metro area population of 175,000 people. It is home to Indiana University and nearby companies include Coca-Cola, Otis Elevator, and Baxter Healthcare.
- I-69 is immediately accessible from 1663 Liberty Drive via Bloomfield Road to the south and West 3rd Street to the north.

## **2024 DEMOGRAPHICS**

#### FLEXIBLE MULTI-USE SPACES FOR LEASE

1663 Liberty Drive | Bloomington, IN 47403

| POPULATION     | NUMBER OF HOUSEHOLDS | AVERAGE HOUSEHOLD INCOME | S<br>MEDIAN HOME VALUE |
|----------------|----------------------|--------------------------|------------------------|
| 1 MILE 7,016   | 1 MILE 981           | 1 MILE \$64,214          | 1 MILE \$211,749       |
| 3 MILE 50,255  | 3 MILE 8,532         | 3 MILE \$66,421          | 3 MILE \$225,278       |
| 5 MILE 103,720 | 5 MILE 18,668        | 5 MILE \$82,946          | 5 MILE \$280,312       |