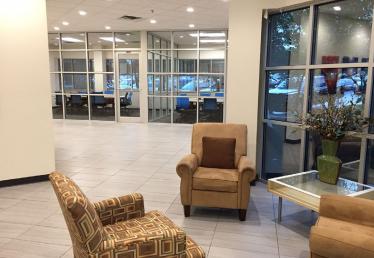

### **PROPERTY PHOTOS**

#### Details:

This property is 2-stories and has a newly remodeled interior. There are ~31 Private offices (~2,000 SF - 51,735 SF available), ~ 6 conference rooms, an elevator, large open areas for collaboration/ workspaces, storage/media rooms, 4 restrooms, and a ~1,400 SF accessory garage "out-building".