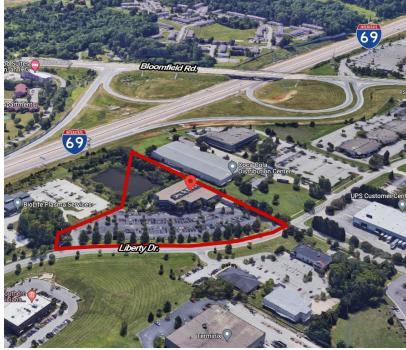

#### FLEXIBLE MULTI-USE SPACES FOR LEASE

1663 Liberty Drive | Bloomington, IN 47403

### 2-Story Multi-Use Building with Flexible Space Sizes Available

| Building Size: | 51,735 SF (~26,000 SF / Floor)                                                                                          |  |  |
|----------------|-------------------------------------------------------------------------------------------------------------------------|--|--|
| Available SF:  | ~2,000 SF - 51,735 SF (smaller-format                                                                                   |  |  |
|                | spaces can be accommodated)                                                                                             |  |  |
| Space:         | Class A                                                                                                                 |  |  |
| Land:          | 6.24 Acres                                                                                                              |  |  |
| Parking:       | ~300 Spaces                                                                                                             |  |  |
| Year Built:    | 2000; Renovated in 2015                                                                                                 |  |  |
| Zoning:        | IG - General Industrial (Lot 1 in the Bloomin<br>Technology Park Subdivision. Note: this pro<br>is not part of the PUD) |  |  |

- Nature area with a lake on the property.
- Easy access to I-69 with visibility to Liberty Drive & I-69.
- Close proximity to retail amenities.
- Vehicles per day are in excess of 40,000.
- IG zoning allows for variety of uses with the property.