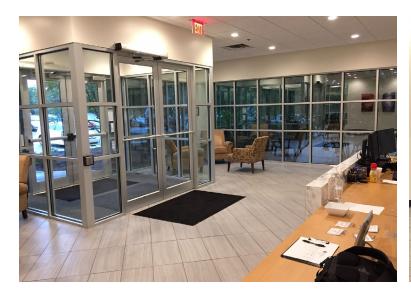

### **PROPERTY PHOTOS**

#### Details:

This property is 2-stories and has a newly remodeled interior. There are ~31 Private offices (~2,000 SF - 51,735 SF available), ~ 6 conference rooms, an elevator, large open areas for collaboration/ workspaces, storage/media rooms, 4 restrooms, and a ~1,400 SF accessory garage "out-building".