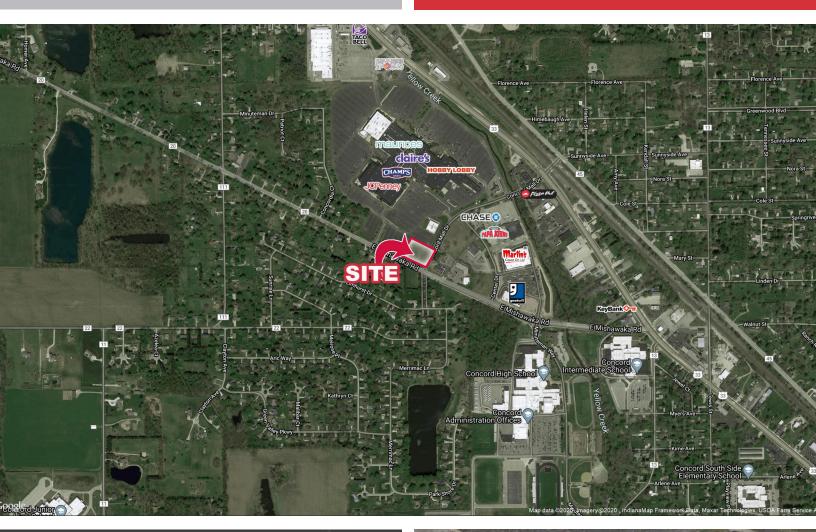

# **LOCATION OVERVIEW**

### **VACANT LAND FOR SALE**

Mishawaka Rd. & Concord Mall Dr. | Elkhart, IN 46517

- Situated at the corner of Mishawaka
  Road & Concord Mall Drive in Elkhart, IN.
- Located on the perimeter of the recently acquired Concord Mall, this property is adjacent to solid residential neighborhoods and utilities are available.