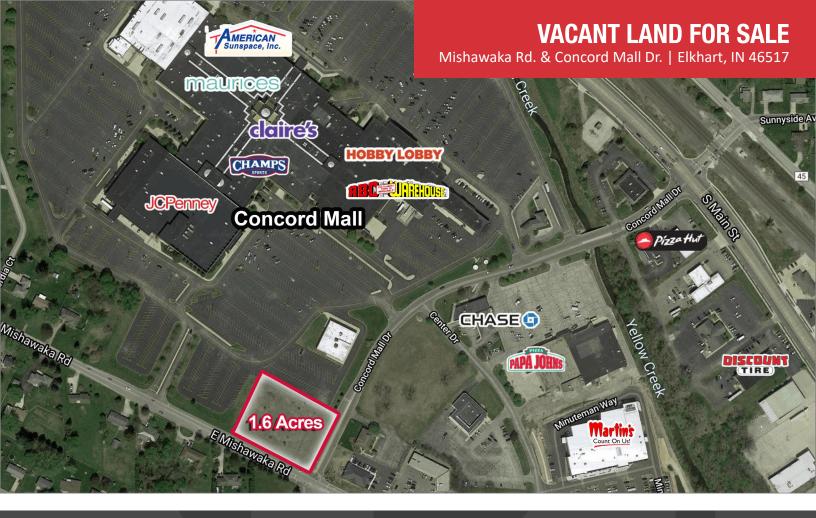

### **VACANT LAND FOR SALE**

Mishawaka Rd. & Concord Mall Dr. | Elkhart, IN 46517

- Situated at the corner of Mishawaka
  Road & Concord Mall Drive in Elkhart, IN.
- Located on the perimeter of the recently acquired Concord Mall, this property is adjacent to solid residential neighborhoods and utilities are available.

#### **Details:**

1.6 acres of commercially zoned land on Mishawaka Rd. just west of US 33 in Elkhart, IN. Located at a fully signalized corner just a few hundred feet from Martin's Super Market's newest Elkhart county location. The site may be developed for a broad number of commercial uses, but is ideally suited for service retail, office or medical. Located on the perimeter of the recently acquired Concord Mall, this property is adjacent to solid residential neighborhoods and utilities are available.