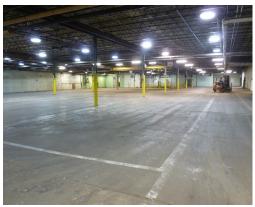

# **PROPERTY PHOTOS**

#### **Details:**

96,714 SF stand-alone facility on approximately 6.5 acres. 87,622 SF is manufacturing/warehouse/R&D space and 9,092 SF is office space. It has 3 dock doors, 4 drive-in doors, 1 five-ton crane, and 480 volt electric service. The building is sprinkled (sharing common fire well with the neighboring building), gas hanging heat and gas forced systems in the manufacturing/warehouse/R&D areas, central heating/cooling in the office/R&D areas. Served by private well and municipal sewer.