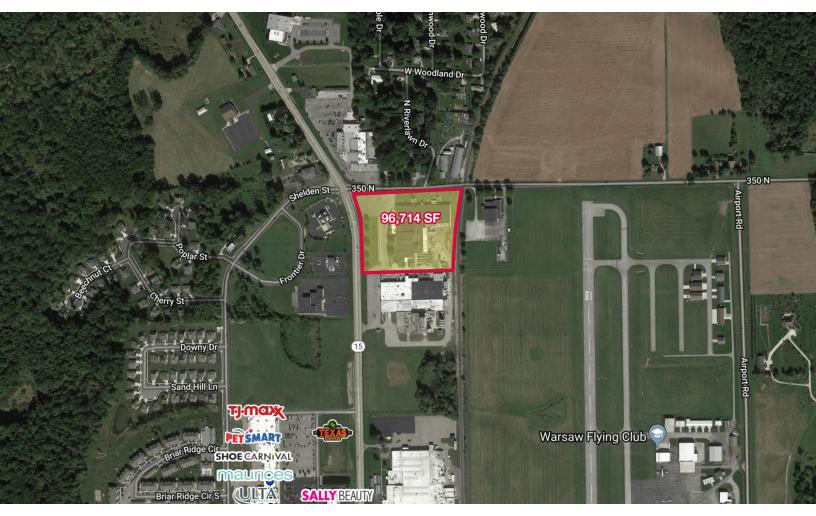

### **Stand Alone Facility on Approximately 6.5 Acres**

| Building Size:      | 96,714 SF                                                                                       |  |  |
|---------------------|-------------------------------------------------------------------------------------------------|--|--|
| Land:               | 6.5 Acres                                                                                       |  |  |
| Zoning:             | I-2 Light Industrial                                                                            |  |  |
| Dock Doors:         | 3                                                                                               |  |  |
| GL Doors:           | 4                                                                                               |  |  |
| Clearance:          | 10' - 21'                                                                                       |  |  |
| Parking:            | Space for up to 50 spots                                                                        |  |  |
| HVAC:               | 100% heated and partially air conditioned                                                       |  |  |
| Security:           | 100% sprinkled; security system and cameras that are operational; Fenced/secure outside storage |  |  |
| Reduced Lease Rate: | \$3.00 ( <del>\$4.75</del> ) PSF NNN                                                            |  |  |
| Reduced Price:      | \$4,500,000 ( <del>\$5,500,000</del> )                                                          |  |  |

#### **Details:**

96,714 SF stand-alone facility on approximately 6.5 acres. 87,622 SF is manufacturing/warehouse/R&D space and 9,092 SF is office space. It has 3 dock doors, 4 drive-in doors, 1 five-ton crane, and 480 volt electric service. The building is sprinkled (sharing common fire well with the neighboring building), gas hanging heat and gas forced systems in the manufacturing/warehouse/R&D areas, central heating/cooling in the office/R&D areas. Served by private well and municipal sewer.

### **INDUSTRIAL BUILDING**

3454 Detroit St. | Warsaw, IN 46582

- The property is located in Warsaw, Indiana, ٠ a well-known medical equipment and supply manufacturing area.
- This area has a high income population and is home to the "Orthopedic Capital of the World" (Depuy-Synthes, Zimmer Biomet Inc., ICONACY, Instru-med, Precision Medical Technologies, Medtronic Inc.)
- The property is on the northern edge of city limits at the northern end of Warsaw's newest retail corridor anchored by Walmart, Lowe's, and Kohl's and is adjacent to the Warsaw Municipal Airport and State of Indiana owned land in an established known as Warsaw Plain Industrial Park.