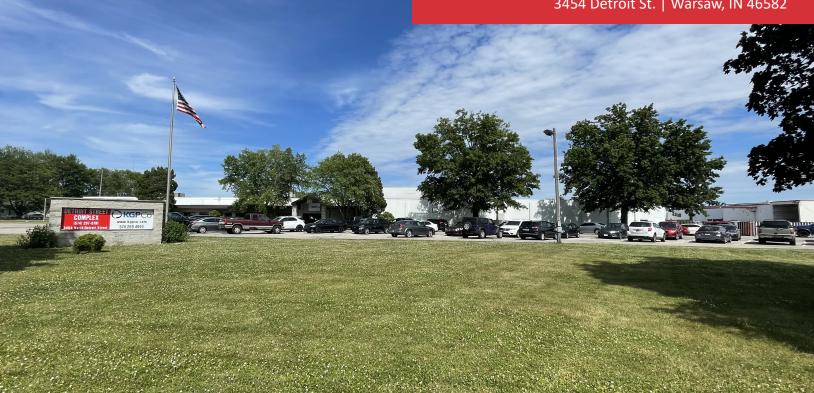

### **INDUSTRIAL BUILDING**

3454 Detroit St. | Warsaw, IN 46582

### **Stand Alone Facility on Approximately 6.5 Acres**

| Building Size:      | 96,714 SF                                                                                       |  |  |
|---------------------|-------------------------------------------------------------------------------------------------|--|--|
| Land:               | 6.5 Acres                                                                                       |  |  |
| Zoning:             | I-2 Light Industrial                                                                            |  |  |
| Dock Doors:         | 3                                                                                               |  |  |
| GL Doors:           | 4                                                                                               |  |  |
| Clearance:          | 10' - 21'                                                                                       |  |  |
| Parking:            | Space for up to 50 spots                                                                        |  |  |
| HVAC:               | 100% heated and partially air conditioned                                                       |  |  |
| Security:           | 100% sprinkled; security system and cameras that are operational; Fenced/secure outside storage |  |  |
| Reduced Lease Rate: | \$3.00 ( <del>\$4.75</del> ) PSF NNN                                                            |  |  |
| Reduced Price:      | \$4,500,000 ( <del>\$5,500,000</del> )                                                          |  |  |

#### **Details:**

96,714 SF stand-alone facility on approximately 6.5 acres. 87,622 SF is manufacturing/warehouse/R&D space and 9,092 SF is office space. It has 3 dock doors, 4 drive-in doors, 1 five-ton crane, and 480 volt electric service. The building is sprinkled (sharing common fire well with the neighboring building), gas hanging heat and gas forced systems in the manufacturing/warehouse/R&D areas, central heating/cooling in the office/R&D areas. Served by private well and municipal sewer.