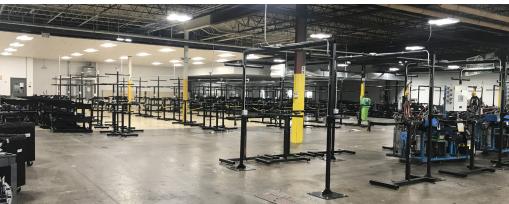

# **PROPERTY PHOTOS**

#### **Details:**

96,714 SF stand-alone facility on approximately 6.5 acres. 87,622 SF is manufacturing/warehouse/R&D space and 9,092 SF is office space. It has 3 dock doors, 4 drive-in doors, 1 five-ton crane, and 480 volt electric service. The building is sprinkled (sharing common fire well with the neighboring building), gas hanging heat and gas forced systems in the manufacturing/warehouse/R&D areas, central heating/cooling in the office/R&D areas. Served by private well and municipal sewer.