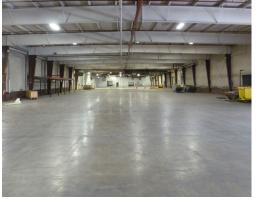

# **PROPERTY PHOTOS**

#### **Details:**

96,714 SF stand-alone facility on approximately 6.5 acres. 87,622 SF is manufacturing/warehouse/R&D space and 9,092 SF is office space. It has 3 dock doors, 4 drive-in doors, 1 five-ton crane, and 480 volt electric service. The building is sprinkled (sharing common fire well with the neighboring building), gas hanging heat and gas forced systems in the manufacturing/warehouse/R&D areas, central heating/cooling in the office/R&D areas. Served by private well and municipal sewer.