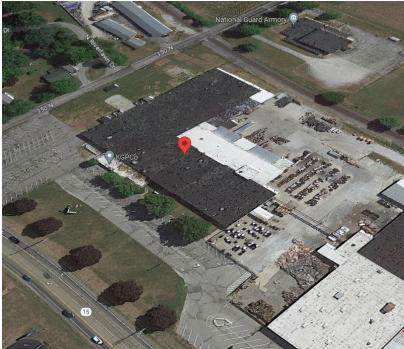

sy.com

Noah Davey, CCIM Jonah Davey Broker D 574.485.1530 D 574.485.1519 ndavey@cressy.com jdavey@cressy.com

# **LOCATION OVERVIEW**

### **INDUSTRIAL BUILDING**

3454 Detroit St. | Warsaw, IN 46582



- The property is located in Warsaw, Indiana, ٠ a well-known medical equipment and supply manufacturing area.
- This area has a high income population and is home to the "Orthopedic Capital of the World" (Depuy-Synthes, Zimmer Biomet Inc., ICONACY, Instru-med, Precision Medical Technologies, Medtronic Inc.)
- The property is on the northern edge of city limits at the northern end of Warsaw's newest retail corridor anchored by Walmart, Lowe's, and Kohl's and is adjacent to the Warsaw Municipal Airport and State of Indiana owned land in an established known as Warsaw Plain Industrial Park.





Broker D 574.485.1517 bwozny@cressy.com

Blair Wozny Christian Davey, CCIM/SIOR Senior Broker, Principal Senior Broker, Principal D 574.485.1534 cjdavey@cressy.com

Noah Davey, CCIM Jonah Davey Broker D 574.485.1530 D 574.485.1519 ndavey@cressy.com jdavey@cressy.com

# **2023 DEMOGRAPHICS**

### **INDUSTRIAL BUILDING**

3454 Detroit St. | Warsaw, IN 46582



| POPULATION    | NUMBER OF HOUSEHOLDS | AVERAGE HOUSEHOLD INCOME | S<br>MEDIAN HOME VALUE |
|---------------|----------------------|--------------------------|------------------------|
| 1 MILE 2,213  | 1 MILE 844           | 1 MILE \$74,240          | 1 MILE \$202,452       |
| 3 MILE 11,901 | 3 MILE 4,688         | 3 MILE \$71,591          | 3 MILE \$172,868       |
| 5 MILE 31,022 | 5 MILE 12,296        | 5 MILE \$85,901