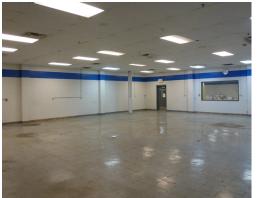

# **PROPERTY PHOTOS**

#### **Details:**

96,714 SF stand-alone facility on approximately 6.5 acres. 87,622 SF is manufacturing/warehouse/R&D space and 9,092 SF is office space. It has 3 dock doors, 4 drive-in doors, 1 five-ton crane, and 480 volt electric service. The building is sprinkled (sharing common fire well with the neighboring building), gas hanging heat and gas forced systems in the manufacturing/warehouse/R&D areas, central heating/cooling in the office/R&D areas. Served by private well and municipal sewer.