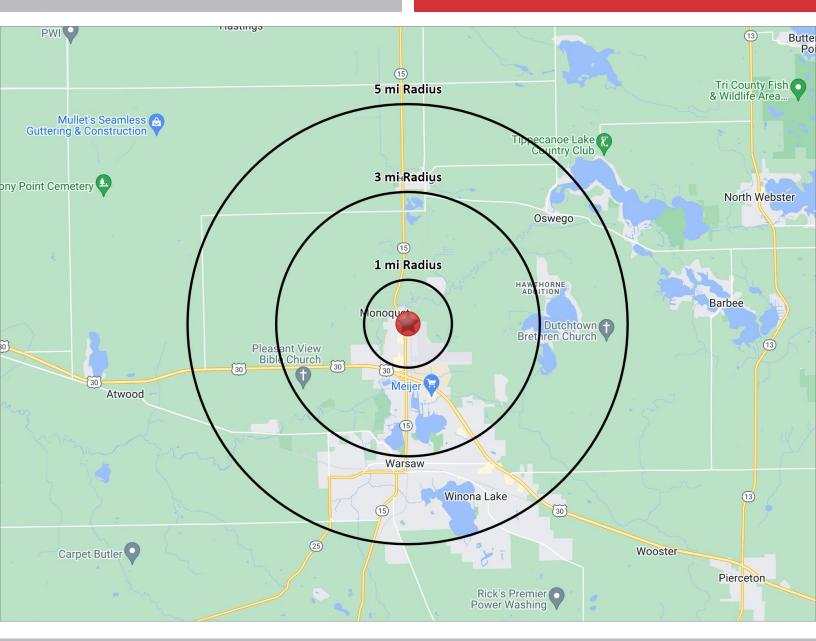

# **2023 DEMOGRAPHICS**

### **INDUSTRIAL BUILDING**

3454 Detroit St. | Warsaw, IN 46582

| POPULATION    | NUMBER OF HOUSEHOLDS | AVERAGE HOUSEHOLD INCOME | S<br>MEDIAN HOME VALUE |
|---------------|----------------------|--------------------------|------------------------|
| 1 MILE 2,213  | 1 MILE 844           | 1 MILE \$74,240          | 1 MILE \$202,452       |
| 3 MILE 11,901 | 3 MILE 4,688         | 3 MILE \$71,591          | 3 MILE \$172,868       |
| 5 MILE 31,022 | 5 MILE 12,296        | 5 MILE \$85,901          | 5 MILE \$182,664       |