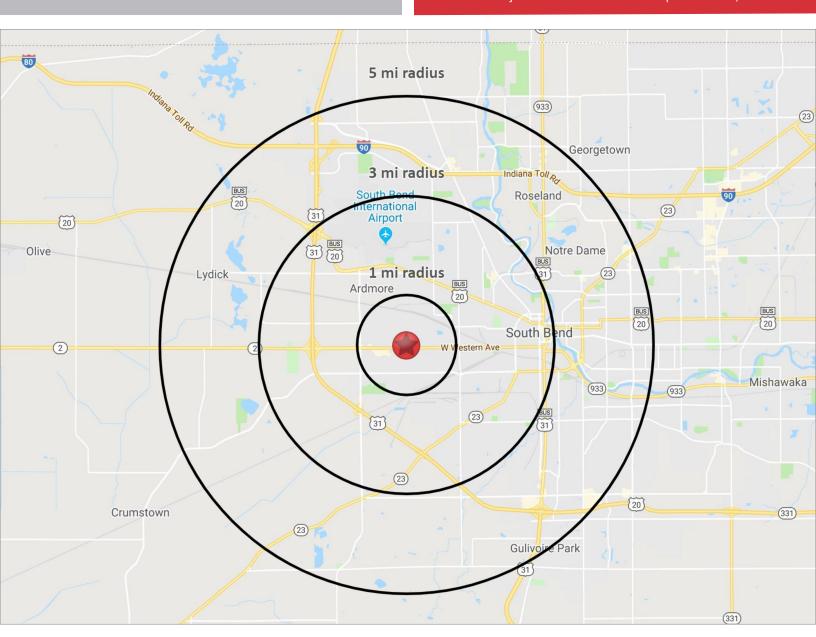

# **2023 DEMOGRAPHICS**

## **VACANT LAND FOR SALE**

Vacant Land Adjacent to 323 S. Sheridan St. | South Bend, IN 46619

- The property is located just 1 mile from the US 20/31 Bypass and only 3 miles from Downtown South Bend.
- It is in a densely populated neighborhood and surrounded by new commercial development at a signalized intersection.