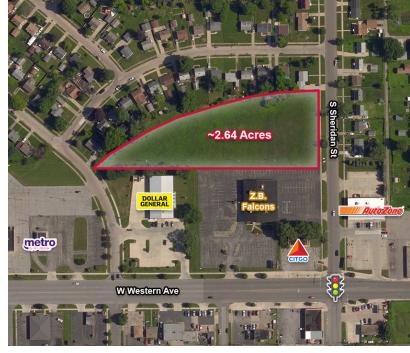

#### **Details:**

Approximately 2.64 acres of vacant land located on South Sheridan St. near the intersection of Western Ave. and South Sheridan St. The property is zoned Commercial and is located on the west side of South Bend on a highly traveled commercial corridor with approximately 14,920 vehicles passing per day. A new Dollar General is to the west with ZB Falcons and Citgo to the south and east. Great single family or multi-family development opportunity!

## **VACANT LAND FOR SALE**

Vacant Land Adjacent to 323 S. Sheridan St. | South Bend, IN 46619