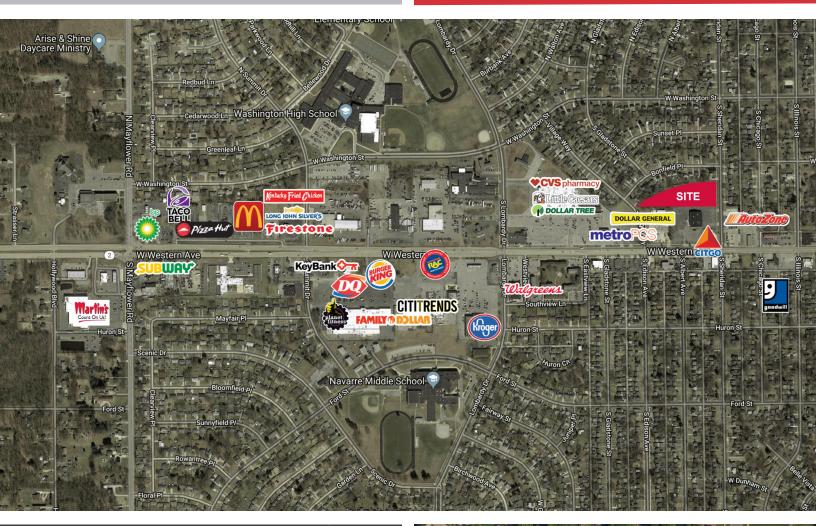

## **LOCATION OVERVIEW**

#### **Details:**

Approximately 2.64 acres of vacant land located on South Sheridan St. near the intersection of Western Ave. and South Sheridan St. The property is zoned Commercial and is located on the west side of South Bend on a highly traveled commercial corridor with approximately 14,920 vehicles passing per day. A new Dollar General is to the west with ZB Falcons and Citgo to the south and east. Great single family or multi-family development opportunity!