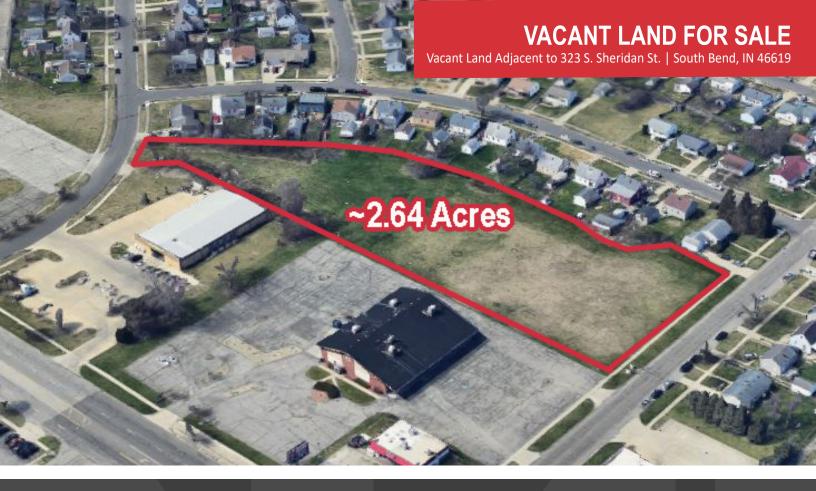

# ~2.64 Acres Available Great Development Opportunity on South Bend's West Side

Land: 2.64 Acres

**Zoned:** C-Commercial

**List Price:** \$52,800 (\$20,000 / Acre)

#### **Details:**

Approximately 2.64 acres of vacant land located on South Sheridan St. near the intersection of Western Ave. and South Sheridan St. The property is zoned Commercial and is located on the west side of South Bend on a highly traveled commercial corridor with approximately 14,920 vehicles passing per day. A new Dollar General is to the west with ZB Falcons and Citgo to the south and east. Great single family or multi-family development opportunity!

## **VACANT LAND FOR SALE**

Vacant Land Adjacent to 323 S. Sheridan St. | South Bend, IN 46619

- The property is located just 1 mile from the US 20/31 Bypass and only 3 miles from Downtown South Bend.
- It is in a densely populated neighborhood and surrounded by new commercial development at a signalized intersection.