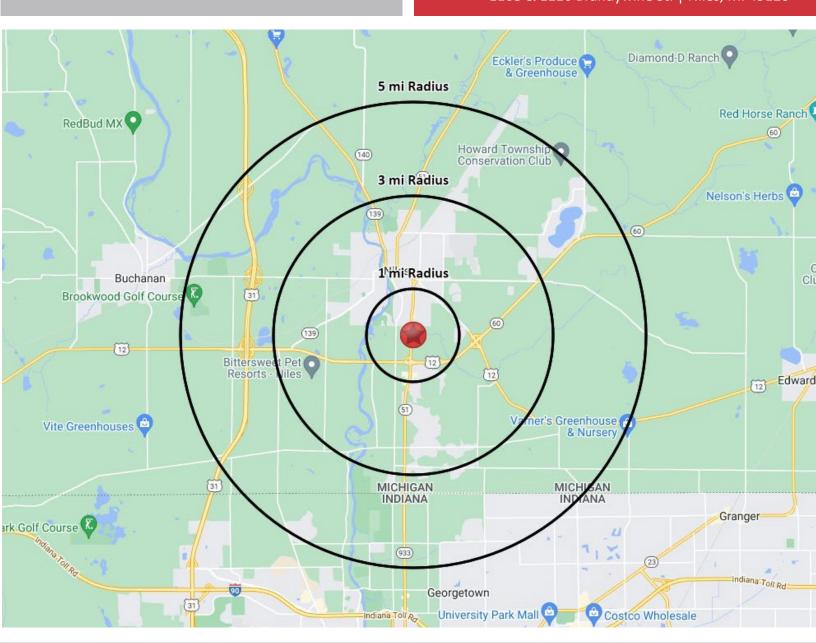

# **2024 DEMOGRAPHICS**

### **LAND FOR SALE**

1108 & 1116 Brandywine St. | Niles, MI 49120

### **POPULATION**

| 1 MILE | 3,279  |
|--------|--------|
| 3 MILE | 22,034 |
| 5 MILE | 40 735 |

### **NUMBER OF HOUSEHOLDS**

| 1 MILE | 810    |
|--------|--------|
| 3 MILE | 6,099  |
| 5 MILE | 12,621 |

### **AVERAGE HOUSEHOLD INCOME**

| 1 MILE | \$59,314 |
|--------|----------|
| 3 MILE | \$78,891 |
| 5 MILE | \$99,984 |

#### **MEDIAN HOME VALUE**

| 1 MILE | \$167,379 |
|--------|-----------|
| 3 MILE | \$157,785 |
| 5 MILE | \$193,470 |