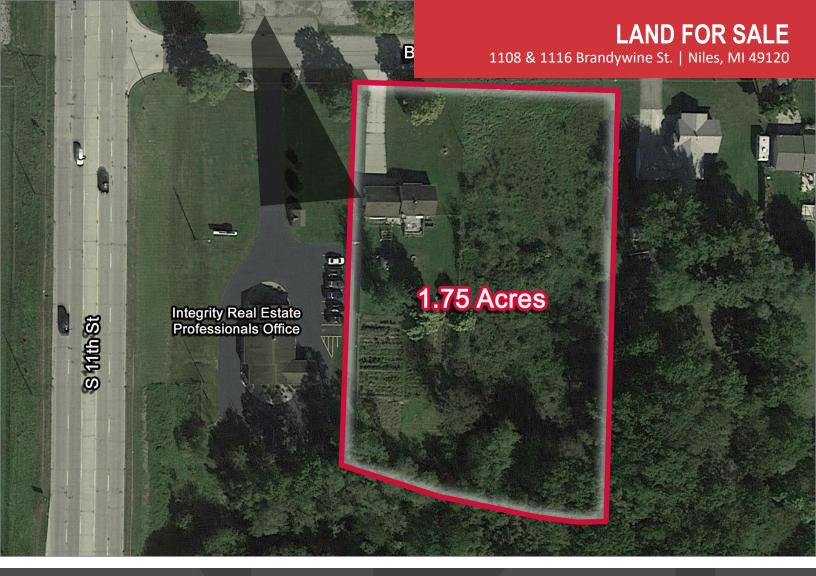

## **Price Reduced! Street Visibility**

Land: 1.75 Acres

**Zoning:** General Business

Frontage: 200' on Brandywine

**List Price**: \$350,000

#### **Details:**

- Redevelopment parcel consisting of two buildable lots.
- Just feet away from S. 11th Street, a very desirable location.
- Property features great visibility along S. 11th Street.
- One block away from multiple fast food restaurants; Culver's, Taco Bell, and Wendy's.
- Also nearby is the Hampton Inn.