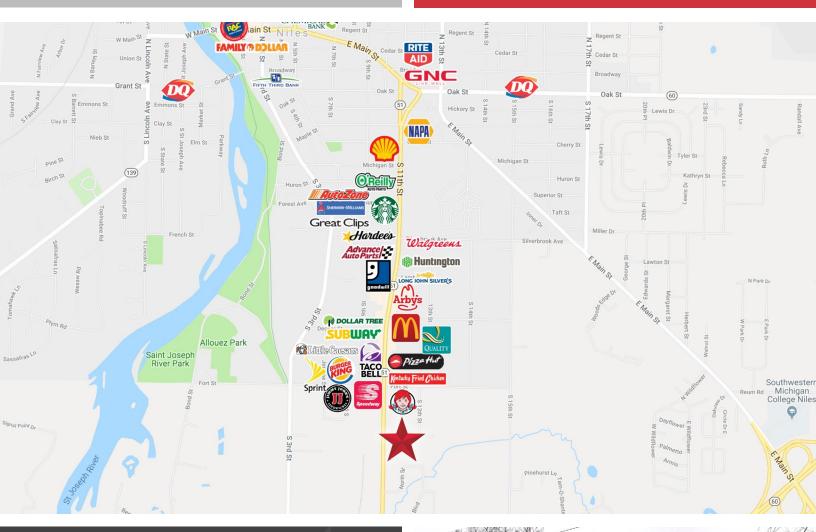

## **LOCATION OVERVIEW**

### **LAND FOR SALE**

1108 & 1116 Brandywine St. | Niles, MI 49120

- Located in Niles Township, the site is one block from the Niles City limits and 1.5 miles from downtown.
- Only 1/2 mile north from US 12 and 3.5 miles from the Indiana State Line.
- Near many fast food restaurant chains;
  Culver's, Taco Bell, and Wendy's.
- Close to multiple hospitality establishments.