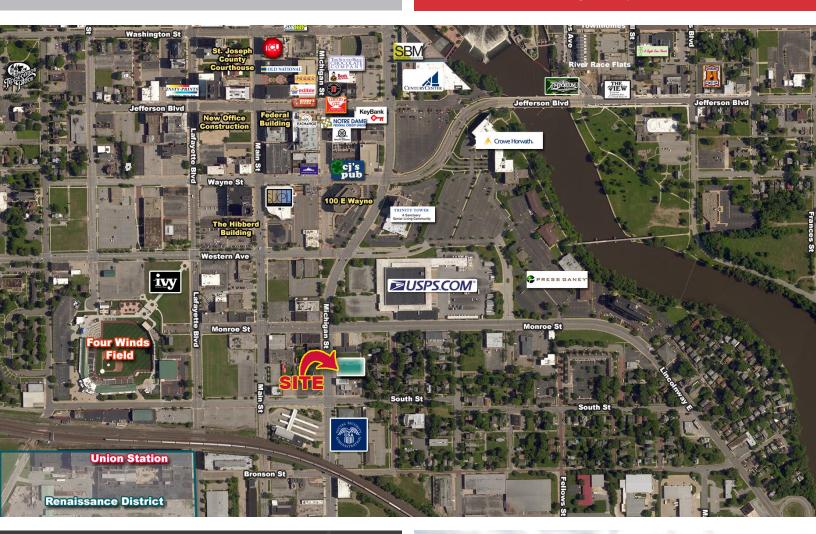

# **LOCATION OVERVIEW**

### LAND FOR SALE 520 S Michigan St. | South Bend, IN 46601

- The property is located within the CBD along Michigan Street. It is within walking distance of all the amenities in downtown South Bend including the Double Tree Hotel, newly constructed Courtyard Marriott Hotel, the Century Center, The Ivy at Berlin Place, government buildings, and many restaurants.
- It is also within a short distance to the South • Bend International Airport, the Indiana 80/90 Toll Road, and U.S. 31/20 Bypass.