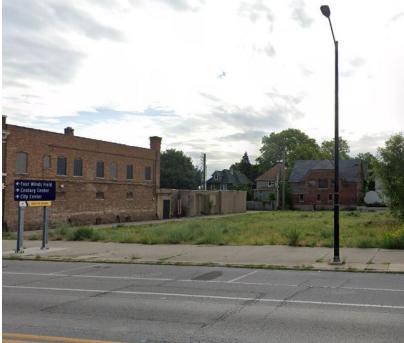

#### **Details:**

Highly visible, vacant lot available in the heart of downtown South Bend. 90 feet of frontage along Michigan Street and close to various, new developments including the newly constructed apartments bordering Four Winds Field, and the fully restored former Studebaker warehouse. The property is owned wholly or in part by a licensed real estate agent in the state of Indiana.