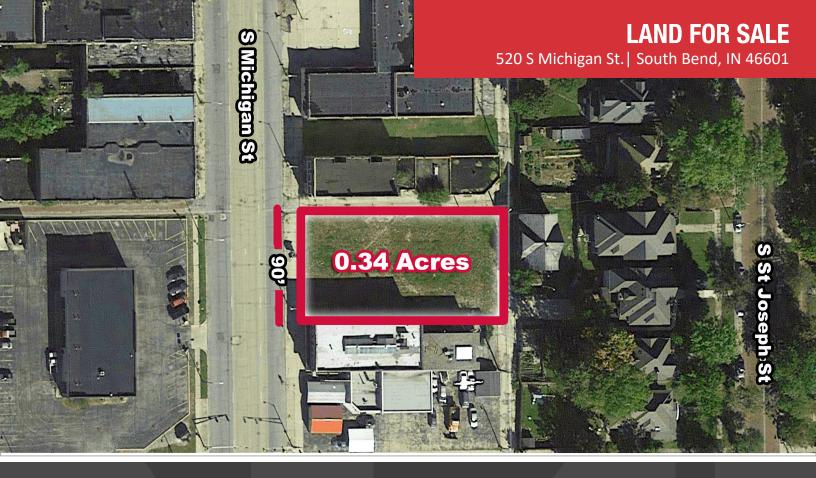

## 0.34 Acre, Highly Visible Lot in the Heart of Downtown South Bend

| Land:       | 0.34 Acres               |
|-------------|--------------------------|
| Frontage:   | 90' Along Michigan Stree |
| Zoned:      | MU - Mixed Use           |
| List Price: | \$95,000                 |

#### **Details:**

Highly visible, vacant lot available in the heart of downtown South Bend. 90 feet of frontage along Michigan Street and close to various, new developments including the newly constructed apartments bordering Four Winds Field, and the fully restored former Studebaker warehouse. The property is owned wholly or in part by a licensed real estate agent in the state of Indiana.