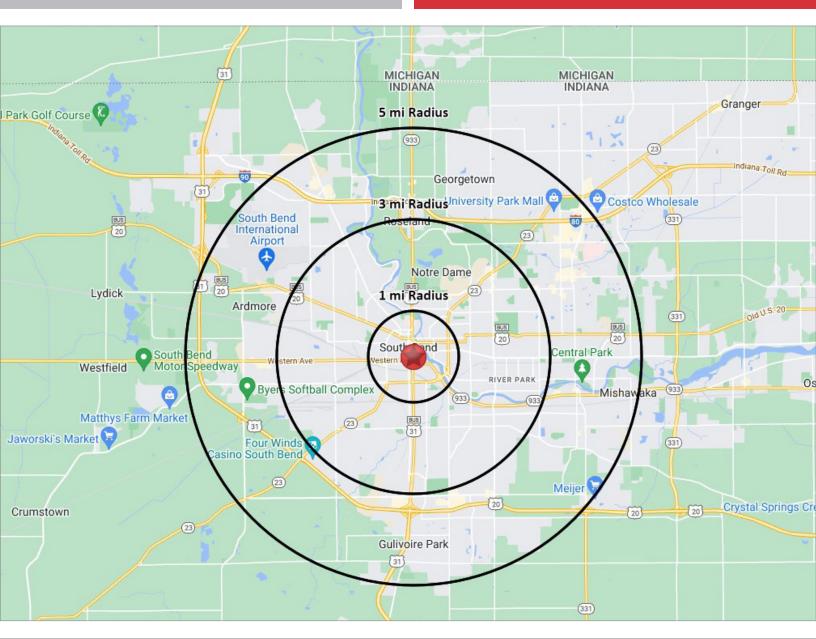

# **2023 DEMOGRAPHICS**

## LAND FOR SALE

520 S Michigan St. | South Bend, IN 46601

| POPULATION |        | ŗ       | NUMBER OF HOUSEHOLDS |        | AVE    | AVERAGE HOUSEHOLD INCOME |        |          | MEDIAN HOME VALUE |        |           |
|------------|--------|---------|----------------------|--------|--------|--------------------------|--------|----------|-------------------|--------|-----------|
|            | 1 MILE | 9,767   |                      | 1 MILE | 4,087  |                          | 1 MILE | \$53,107 |                   | 1 MILE | \$147,474 |
|            | 3 MILE | 99,228  |                      | 3 MILE | 35,983 |                          | 3 MILE | \$62,493 | -                 | 3 MILE | \$138,966 |
|            | 5 MILE | 176,348 |                      | 5 MILE | 70,398 |                          | 5 MILE | \$65,258 |                   | 5 MILE | \$148,730 |