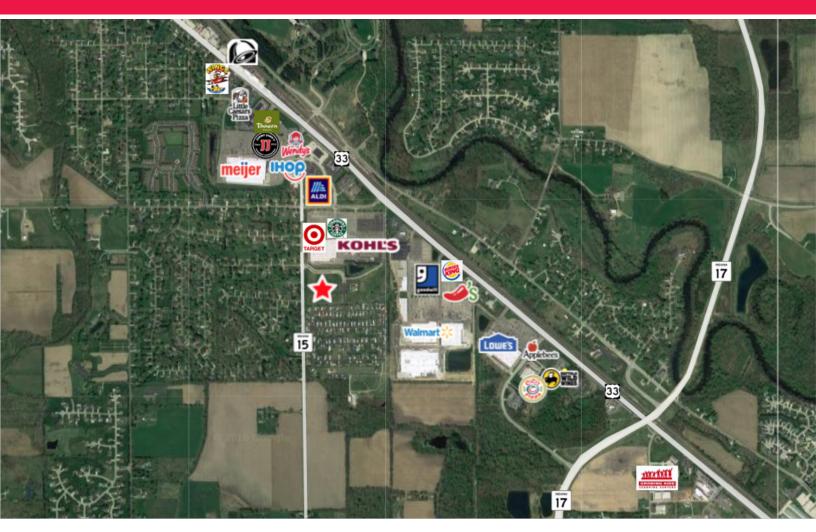

## Surrounded by Retail and High Density Residential Developments

#### Location

The Midway/Dunlap area of Goshen has seen significant commercial growth and supports major retailers including Walmart, Meijer, Walgreens, Panera and other restaurants and regional banks. Traffic counts along Highway 33 are among the highest in the area.