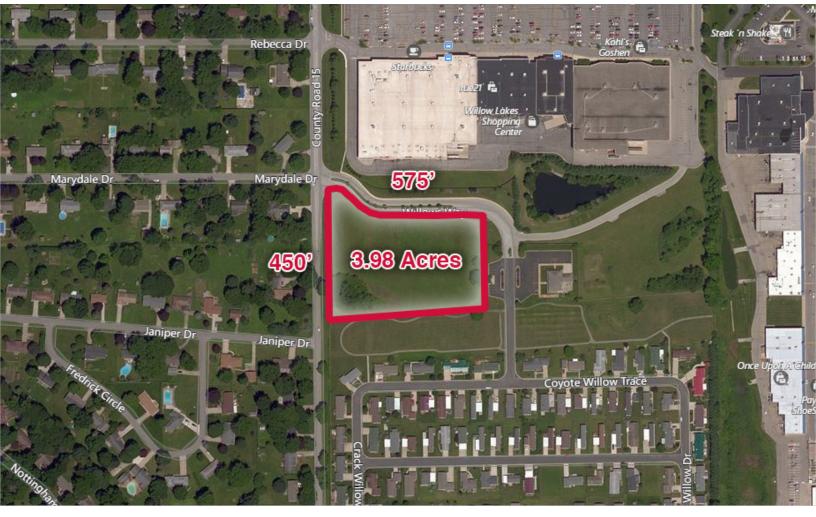

#### Snapshot

| Land        | 3.98 Acres                         |
|-------------|------------------------------------|
| Zoning:     | Commercial B-4                     |
| Frontage:   | 450' on CR 15, 575' on Willows Way |
| Utilities:  | Municipal on Site                  |
| List Price: | \$220,000                          |

### **Property Details**

Located at the south east intersection of CR 15 and Willows Way, directly behind the Target and Kohl's Shopping Center on US HWY 33 in Goshen, IN. This property has approximately 450 ft of frontage on CR 15 and 575 ft along Willows Way. High density residential is located to both the south and the west making this location ideal for various commercial and retail developments.