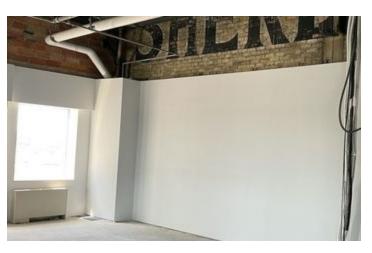

#### PROPERTY HIGHLIGHTS

- · Office and retail space available for lease in one of South Bend's most storied and recognizable buildings
- · Located in the Central Business District adjacent to restaurants, government offices and other retail and professional businesses
- · Adjacent to recently constructed Courtyard by Marriot
- · Accessibility and visibility via both Jefferson Blvd. and Michigan St.
- Ground floor space available perfectly suited for professional services and retail stores
- · Recently underwent a multi-million dollar renovation

#### **AVAILABLE SPACES**

|   | SUITE | SIZE (SF)         | LEASE TYPE     | LEASE RATE    |
|---|-------|-------------------|----------------|---------------|
| - | 100   | 2,000 - 6,120 SF  | NN             | \$16.00 SF/yr |
| - | 206   | 4,028 SF          | Modified Gross | \$16.00 SF/yr |
| - | 212   | 847 SF            | Modified Gross | \$16.00 SF/yr |
|   | 214   | 757 SF            | Modified Gross | \$16.00 SF/yr |
|   | 216   | 912 SF            | Modified Gross | \$16.00 SF/yr |
|   | 300   | 1,378 SF          | Modified Gross | \$16.00 SF/yr |
|   | 325   | 2,504 SF          | Modified Gross | \$16.00 SF/yr |
|   | 400   | 3,000 - 14,984 SF | Modified Gross | \$16.00 SF/yr |
|   | 500   | 2,951 SF          | Modified Gross | \$16.00 SF/yr |
|   | 512   | 2,031 SF          | Modified Gross | \$16.00 SF/yr |
|   | 515   | 1,489 SF          | Modified Gross | \$16.00 SF/yr |
|   | 525   | 4,054 SF          | Modified Gross | \$16.00 SF/yr |
|   | 526   | 639 SF            | Modified Gross | \$16.00 SF/yr |
|   | 600   | 3,000 - 14,984 SF | Modified Gross | \$16.00 SF/yr |
|   | 800   | 3,000 - 14,984 SF | Modified Gross | \$16.00 SF/yr |
|   |       |                   |                |               |