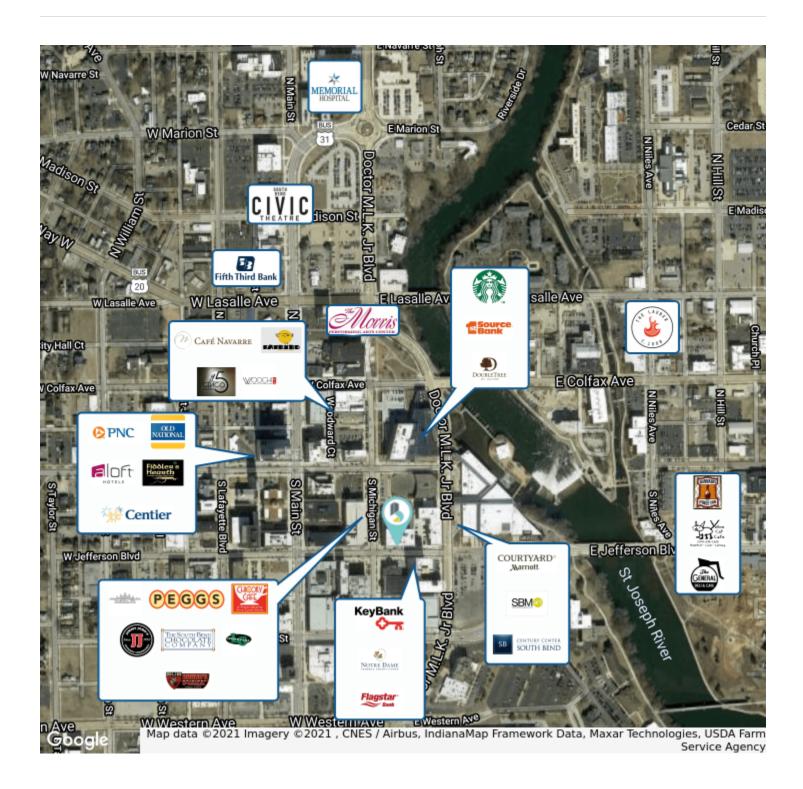

#### PROPERTY HIGHLIGHTS

- · Office and retail space available for lease in one of South Bend's most storied and recognizable buildings
- · Located in the Central Business District adjacent to restaurants, government offices and other retail and professional businesses
- · Adjacent to recently constructed Courtyard by Marriot
- · Accessibility and visibility via both Jefferson Blvd. and Michigan St.
- Ground floor space available perfectly suited for professional services and retail stores
- · Recently underwent a multi-million dollar renovation