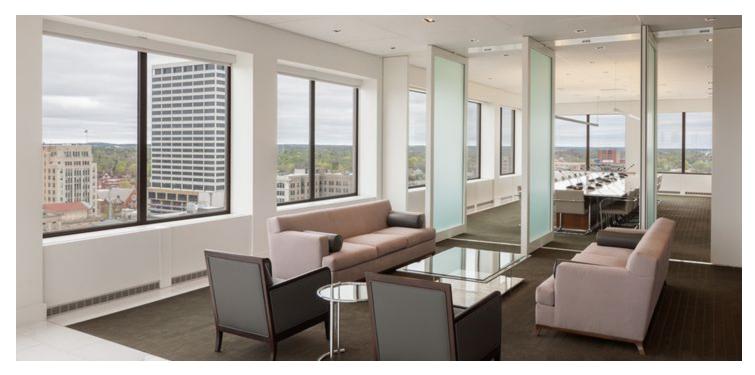

#### **PROPERTY HIGHLIGHTS**

- Class-A professional office space
- · Within walking distance to county and federal courthouses, government agencies, Beacon Health and Fitness, the East Race, and many fine restaurants and retail shops
- Located directly across the street from the Century Center
- Accommodations for users of all types and sizes
- · Interior walkway to the parking garage
- · Modern lobby and courtyard
- · Many interior upgrades in the past year
- Fantastic views from the city's second-tallest building
- Tenant signage in the plaza