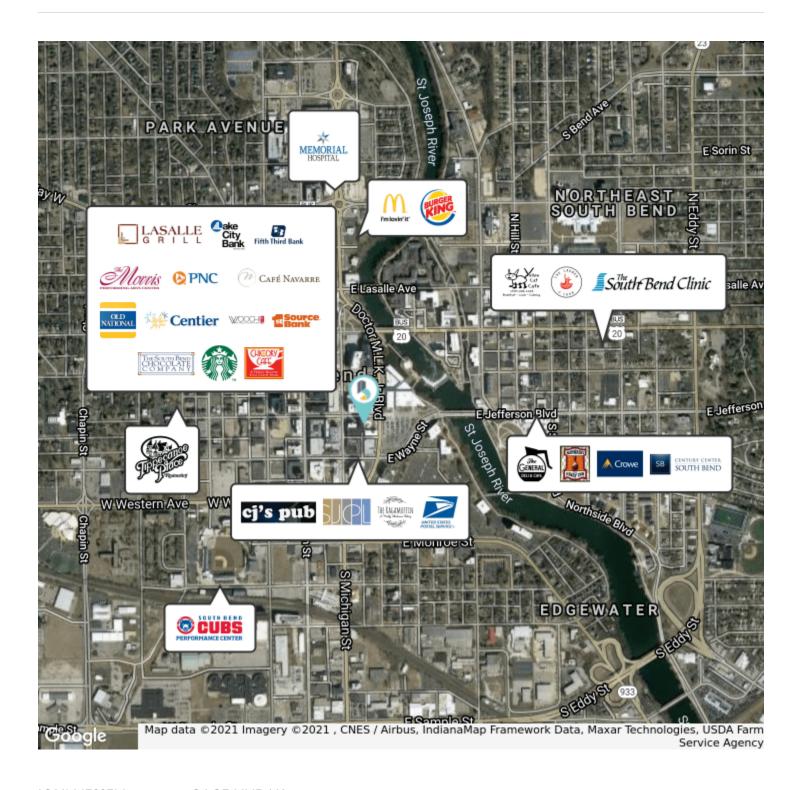

#### **PROPERTY HIGHLIGHTS**

- Class-A professional office space
- · Within walking distance to county and federal courthouses, government agencies, Beacon Health and Fitness, the East Race, and many fine restaurants and retail shops
- Located directly across the street from the Century Center
- Accommodations for users of all types and sizes
- · Interior walkway to the parking garage
- · Modern lobby and courtyard
- · Many interior upgrades in the past year
- Fantastic views from the city's second-tallest building
- Tenant signage in the plaza