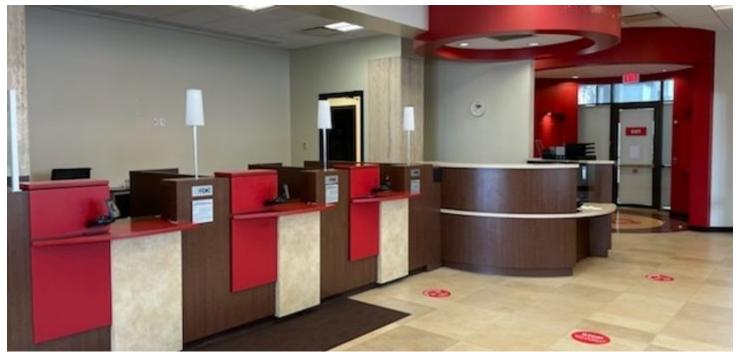

#### **PROPERTY HIGHLIGHTS**

- Class-A professional office space
- · Within walking distance to county and federal courthouses, government agencies, Beacon Health and Fitness, the East Race, and many fine restaurants and retail shops
- Located directly across the street from the Century Center
- Accommodations for users of all types and sizes
- · Interior walkway to the parking garage
- · Modern lobby and courtyard
- · Many interior upgrades in the past year
- Fantastic views from the city's second-tallest building
- Tenant signage in the plaza