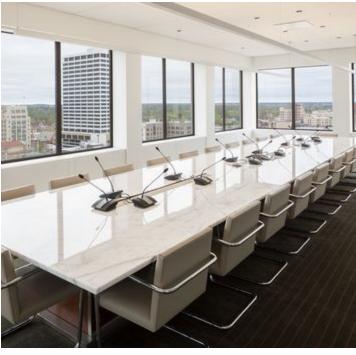

#### **PROPERTY HIGHLIGHTS**

- Class-A professional office space
- · Within walking distance to county and federal courthouses, government agencies, Beacon Health and Fitness, the East Race, and many fine restaurants and retail shops
- Located directly across the street from the Century Center
- Accommodations for users of all types and sizes
- · Interior walkway to the parking garage
- · Modern lobby and courtyard
- · Many interior upgrades in the past year
- Fantastic views from the city's second-tallest building
- Tenant signage in the plaza