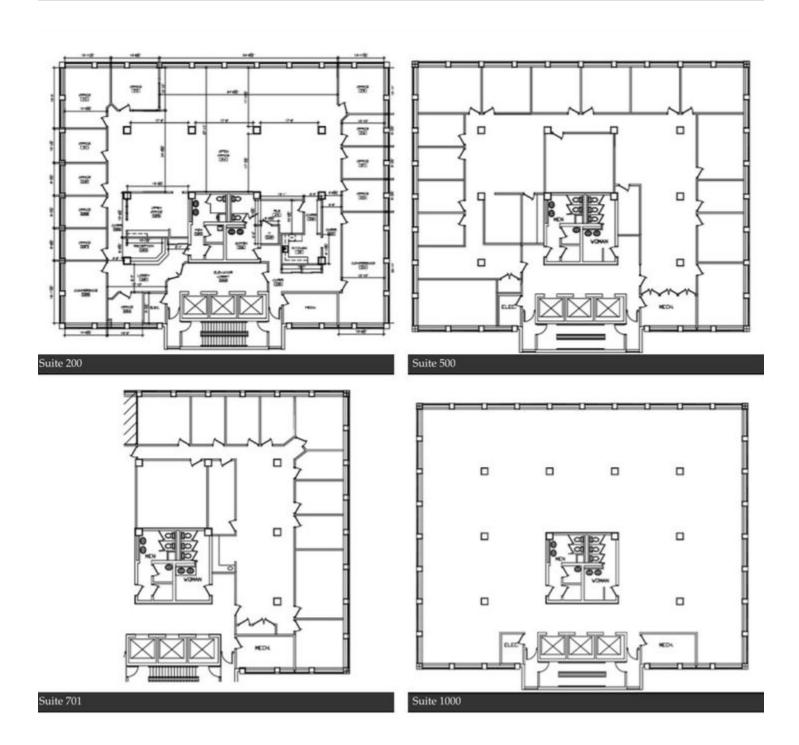

| LEASE RATE     | \$17.50 - 18.25 SF/YR (MG) |
|----------------|----------------------------|
| Available SF:  | 466 - 25,000 SF            |
| Building Size: | 133,939 SF                 |

| SPACES | LEASE RATE    | SPACE SIZE        |
|--------|---------------|-------------------|
| 100    | \$18.25 SF/yr | 4,398 SF          |
| 101    | \$17.50 SF/yr | 740 SF            |
| 200    | \$17.50 SF/yr | 8,210 - 25,000 SF |
| 500    | \$17.50 SF/yr | 8,206 - 25,000 SF |
| 701    | \$18.00 SF/yr | 4,718 SF          |
| 705    | \$18.00 SF/yr | 1,194 SF          |
| 710    | \$18.25 SF/yr | 1,487 SF          |
| 850    | \$18.25 SF/yr | 1,062 SF          |
| 875    | \$18.25 SF/yr | 466 SF            |
| 1000   | \$18.25 SF/yr | 8,210 - 25,000 SF |