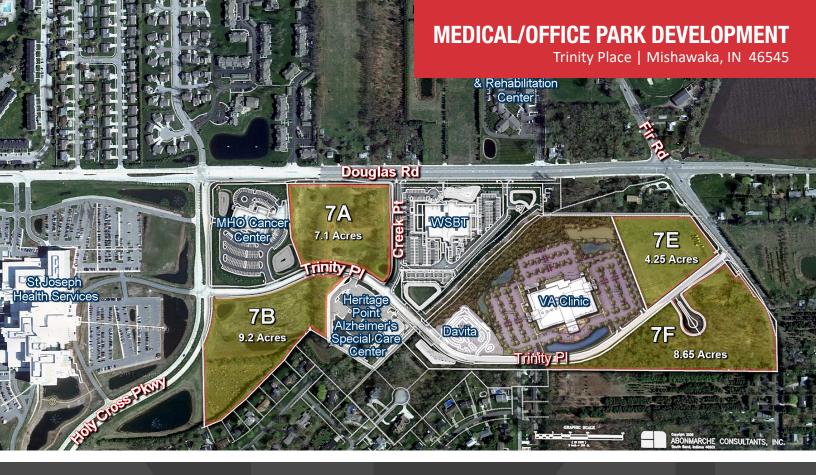

# East of the St. Joseph Regional Health Services Campus

| Land:       | 1 To 9.2 Acres                |
|-------------|-------------------------------|
| Utilities:  | Municipal                     |
| Zoning:     | C-8                           |
| List Price: | \$350,000 -\$450,000 per Acre |

| LOT | Α | CREAGE | FRONTAGE         | PRICE          |
|-----|---|--------|------------------|----------------|
| 7A  |   | 7.1    | DOUGLAS RD.      | \$450,000/ACRE |
| 7B  |   | 9.2    | HOLY CROSS PKWY. | \$395,000/ACRE |
| 7E  |   | 4.25   | FIR RD.          | \$350,000/ACRE |
| 7F  |   | 8.65   | FIR RD.          | \$350,000/ACRE |

#### Details:

Land available in this medical/office park development adjacent to the Saint Joseph Health Services Mishawaka campus and the WSBT studios. The park offers 7.1± acres with Douglas Road frontage, 9.2± acres with Holy Cross Parkway frontage, 4.25± acres and 8.65± acres with Fir Road frontage. This is beautiful wooded land along Juday Creek that can be divided to accommodate user's desired acreage and is also available for ground lease. The property is within the Riverfront District Project Area and is eligible for a Riverfront Liquor License at a cost of \$1,000.