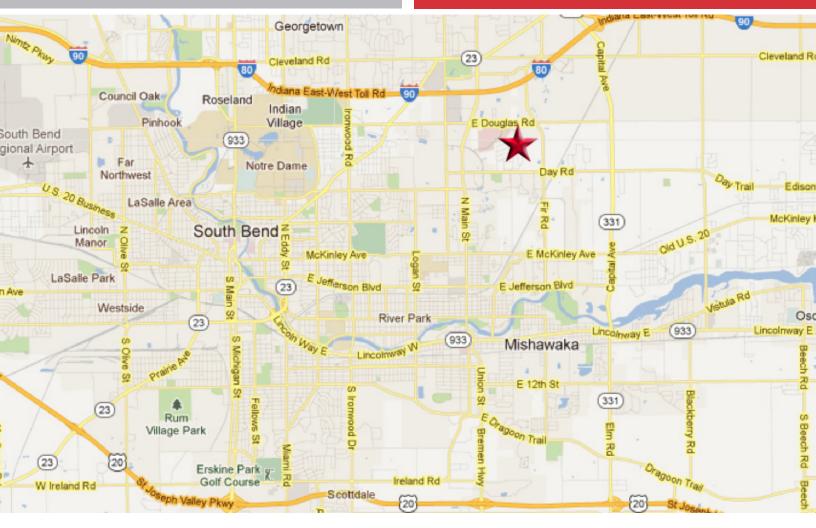

## **LOCATION OVERVIEW**

### **MEDICAL/OFFICE PARK DEVELOPMENT**

Trinity Place | Mishawaka, IN 46545

- Trinity Place is on the south side of Douglas Road between Main Street and Fir Road next to the Saint Joseph Health Services Mishawaka campus.
- The property is in the heart of the University Park Trade area that consists of over 5 million SF of retail and commercial space.
- Edison Lakes Corporate Park contains approximately 700,000 SF of office space and there is approximately 500,000 SF of medical office space in the trade area. The site is just north of the Winding Brook subdivision and near many apartment complexes and villa-style communities.
- Close proximity to Capital Avenue and the Mishawaka exit of the 80/90 toll road and is less than 3.5 miles from the University of Notre Dame.