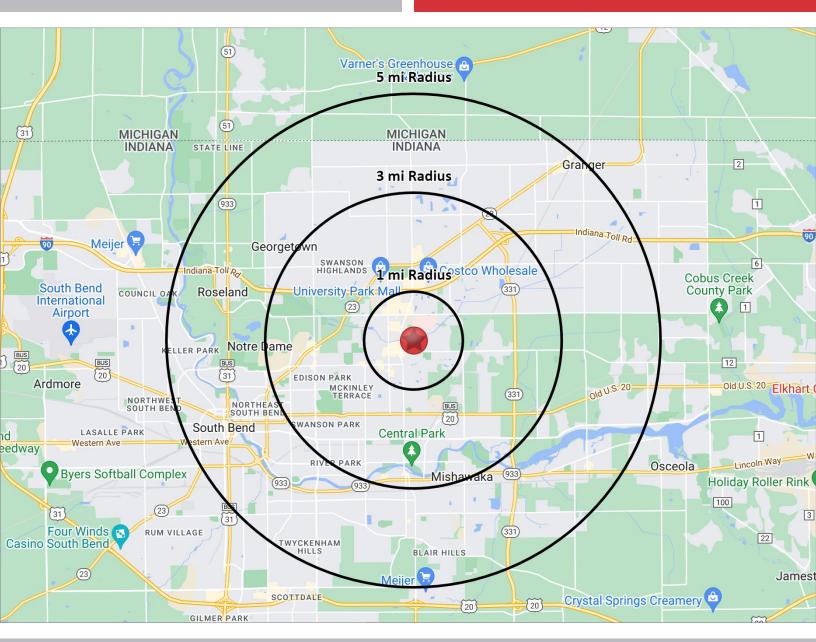

## **2023 DEMOGRAPHICS**

#### **MEDICAL/OFFICE PARK DEVELOPMENT**

Trinity Place | Mishawaka, IN 46545

| POPULATION |         | NU | NUMBER OF HOUSEHOLDS |        | AVE | AVERAGE HOUSEHOLD INCOME |           |   | S<br>MEDIAN HOME VALUE |           |  |
|------------|---------|----|----------------------|--------|-----|--------------------------|-----------|---|------------------------|-----------|--|
| 1 MILE     | 8,493   |    | 1 MILE               | 4,508  |     | 1 MILE                   | \$77,831  |   | 1 MILE                 | \$191,386 |  |
| 3 MILE     | 64,030  |    | 3 MILE               | 28,164 |     | 3 MILE                   | \$85,612  |   | 3 MILE                 | \$178,406 |  |
| 5 MILE     | 160,182 |    | 5 MILE               | 63,917 |     | 5 MILE                   | \$100,082 | _ | 5 MILE                 | \$182,184 |  |