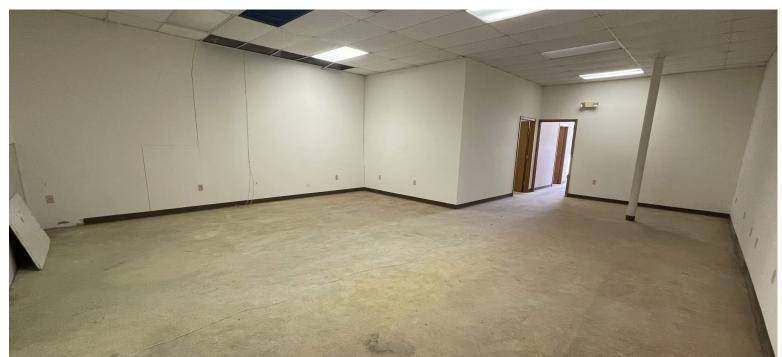

## Suite Available at Kroger Anchored Retail Center With Excellent Walk-In Traffic

**Building:** 62,577 SF

Available: Suite #928 - 900 SF

Land: 7.36 Acres

**Zoning:** C-2

**Utilities:** Municipal

Year Built: 1987

#### **Details:**

Well maintained and managed retail shopping center anchored by Kroger. Suite #928 is 900 SF. The property is surrounded by single and multi-family residential developments and has abundant on-site parking.