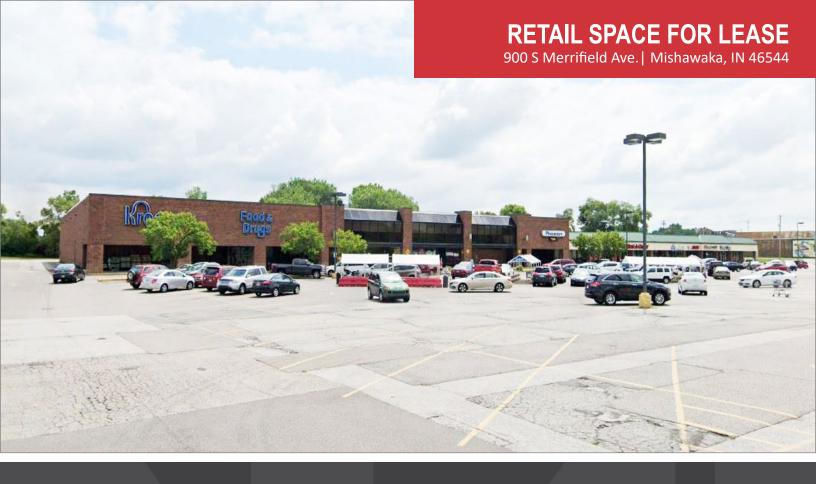

### **RETAIL SPACE FOR LEASE**

900 S Merrifield Ave. | Mishawaka, IN 46544

## Suite Available at Kroger Anchored Retail Center With Excellent Walk-In Traffic

**Building:** 62,577 SF

Available: Suite #928 - 900 SF

Land: 7.36 Acres

**Zoning:** C-2

**Utilities:** Municipal

Year Built: 1987

#### **Details:**

Well maintained and managed retail shopping center anchored by Kroger. Suite #928 is 900 SF. The property is surrounded by single and multi-family residential developments and has abundant on-site parking.