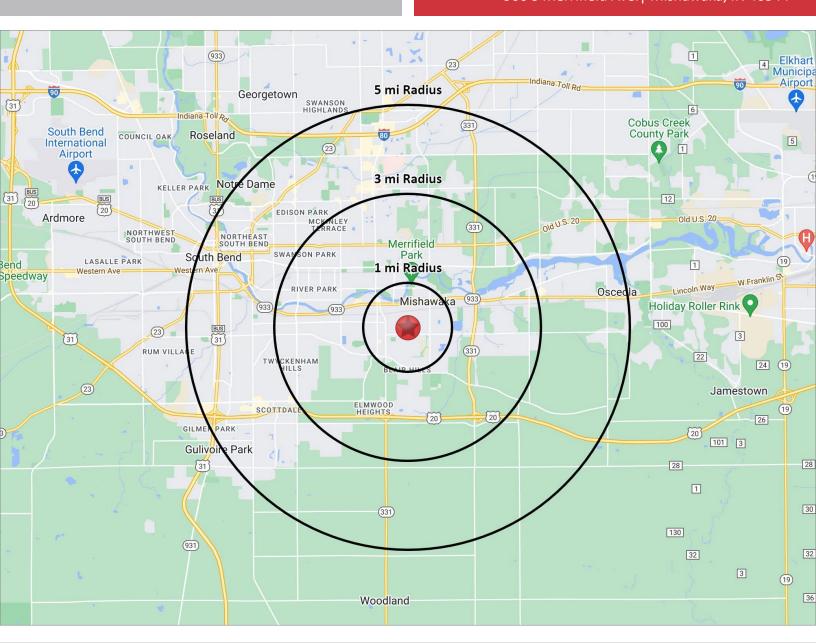

## **2023 DEMOGRAPHICS**

### **RETAIL SPACE FOR LEASE**

900 S Merrifield Ave. | Mishawaka, IN 46544

1 MILE 10,613 3 MILE 60,933 5 MILE 137,260

#### NUMBER OF HOUSEHOLDS

1 MILE 4,423 3 MILE 27,052 5 MILE 56,589

### AVERAGE HOUSEHOLD INCOME

1 MILE \$63,361 3 MILE \$74,396 5 MILE \$82,727

### MEDIAN HOME VALUE

1 MILE \$131,477 3 MILE \$143,704 5 MILE \$158,552