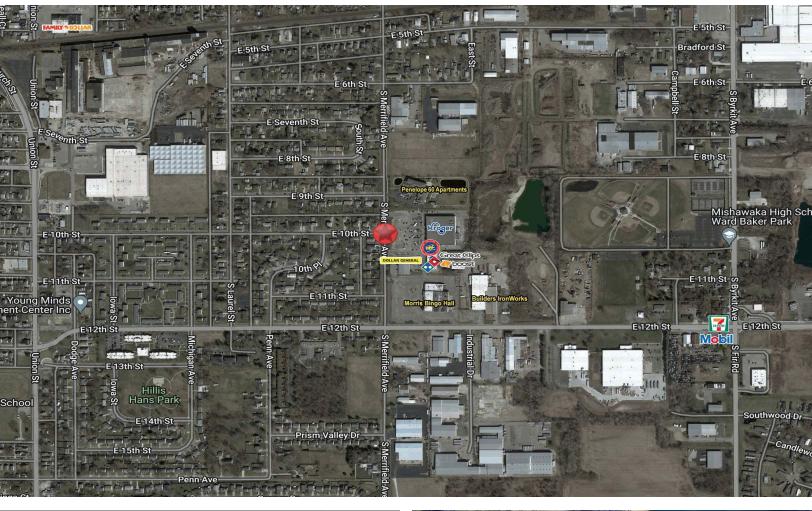

# **LOCATION OVERVIEW**

### **RETAIL SPACE FOR LEASE**

900 S Merrifield Ave. | Mishawaka, IN 46544

- Merrifield Plaza is located on Merrifield Ave. between 12th and 6th Streets.
- Surrounded by single and multi-family neighborhoods, this location has great demographics and visibility on the south side of Mishawaka.
- There is a free standing Dollar General building on-site and it is within minutes to IN-331, IN-933 and US 20.