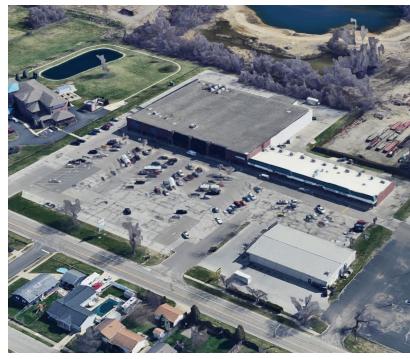

o errors, omissions, change of price, rental or other conditions, prior sale, leased, financing or withdrawal without notice. No liability of any kind is to be imposed on the broker herein. NAI Cressy is the Global Brokerage Division of Cressy Commercial Real Estate.

## SITE PLAN

### **RETAIL SPACE FOR LEASE**

900 S Merrifield Ave. | Mishawaka, IN 46544





# **LOCATION OVERVIEW**

### **RETAIL SPACE FOR LEASE**

900 S Merrifield Ave. | Mishawaka, IN 46544



- Merrifield Plaza is located on Merrifield Ave. between 12th and 6th Streets.
- Surrounded by single and multi-family neighborhoods, this location has great demographics and visibility on the south side of Mishawaka.
- There is a free standing Dollar General building on-site and it is within minutes to IN-331, IN-933 and US 20.





Samuel Cressy Broker D 574.485.1556 scressy@cressy.com John Mester Senior Broker, Retail/Investments D 574.485.1501 jmester@cressy.com

## **2023 DEMOGRAPHICS**

### **RETAIL SPACE FOR LEASE**

900 S Merrifield Ave. | Mishawaka, IN 46544





1 MILE 10,613 3 MILE 60,933 5 MILE 137,260



#### NUMBER OF HOUSEHOLDS

1 MILE 4,423 3 MILE 27,052 5 MILE 56,589



### AVERAGE HOUSEHOLD INCOME

1 MILE \$63,361 3 MILE \$74,396 5 MILE \$82,727



### MEDIAN HOME VALUE

1 MILE \$131,477 3 MILE \$143,704 5 MILE \$158,552