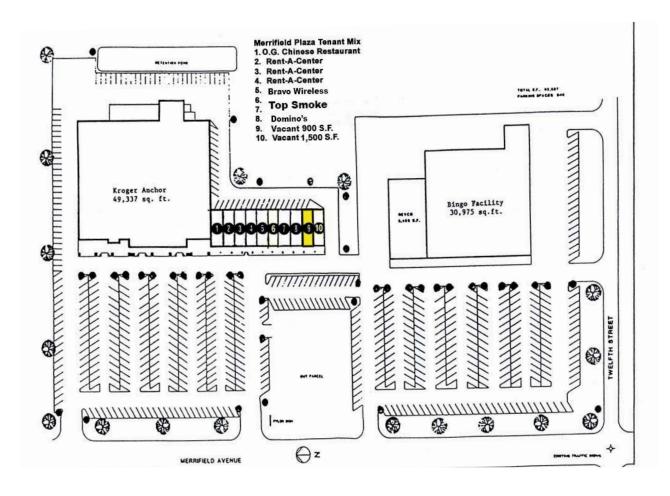

## SITE PLAN

## Suite Available at Kroger Anchored Retail Center With Excellent Walk-In Traffic

**Building:** 62,577 SF

Available: Suite #928 - 900 SF

Land: 7.36 Acres

**Zoning:** C-2

**Utilities:** Municipal

Year Built: 1987

#### **Details:**

Well maintained and managed retail shopping center anchored by Kroger. Suite #928 is 900 SF. The property is surrounded by single and multi-family residential developments and has abundant on-site parking.