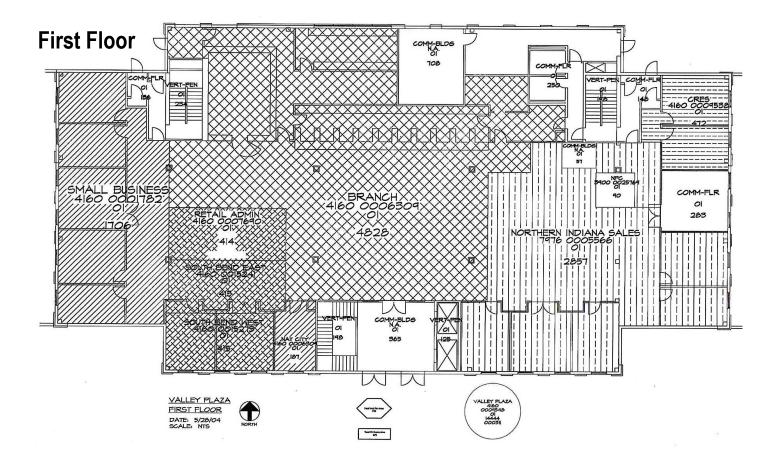

# **FLOOR PLANS**

### Situated On The Corner Of McKinley Hwy And Grape Rd

| Building Size: | 33,394                                   |  |  |
|----------------|------------------------------------------|--|--|
| Available:     | 1st Floor - 13,263 SF                    |  |  |
|                | Suite 310 - 267 SF                       |  |  |
|                | Suite 320 - 3,187 SF (Can be subdivided) |  |  |
| Land:          | 4.650 Acre                               |  |  |
| Zoning:        | S-2 PUD                                  |  |  |
| Parking:       | 141,000 SF paved                         |  |  |
| Lease Rate:    | \$15.50 - \$18.00 PSF FS Gross*          |  |  |