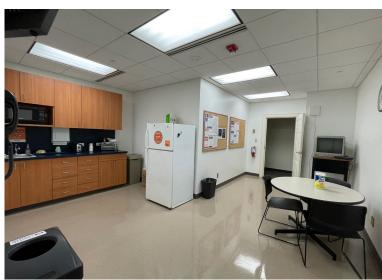

## **INTERIOR PHOTOS**

#### **Details:**

Well maintained office building with PNC branch and offices. The lower level offers a large corporate board room with a walk-out patio space as well as a large break area which can be utilized by the tenant free of rent on an as requested basis. Additional private office space is located on the third floor. This property provides ample parking and easy access to Mishawaka/Elkhart/South Bend.