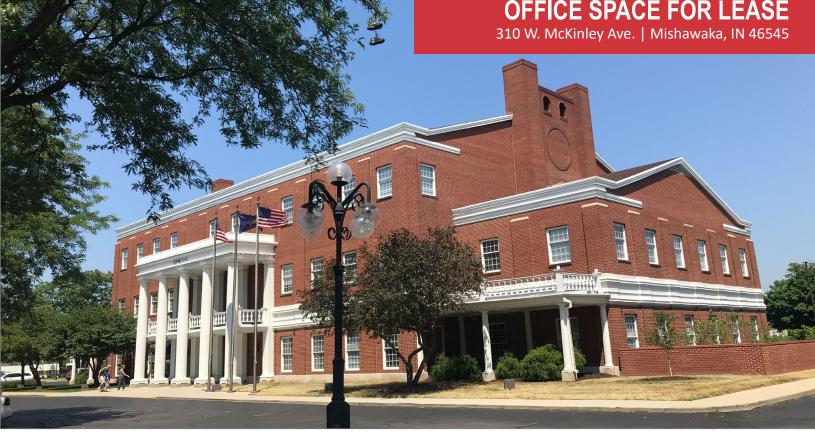

### Situated On The Corner Of McKinley Hwy And Grape Rd

| Building Size: | 33,394                                   |  |  |
|----------------|------------------------------------------|--|--|
| Available:     | 1st Floor - 13,263 SF                    |  |  |
|                | Suite 310 - 267 SF                       |  |  |
|                | Suite 320 - 3,187 SF (Can be subdivided) |  |  |
| Land:          | 4.650 Acre                               |  |  |
| Zoning:        | S-2 PUD                                  |  |  |
| Parking:       | 141,000 SF paved                         |  |  |
| Lease Rate:    | \$15.50 - \$18.00 PSF FS Gross*          |  |  |

#### **Details:**

Well maintained office building with PNC branch and offices. The lower level offers a large corporate board room with a walk-out patio space as well as a large break area which can be utilized by the tenant free of rent on an as requested basis. Additional private office space is located on the third floor. This property provides ample parking and easy access to Mishawaka/Elkhart/South Bend.