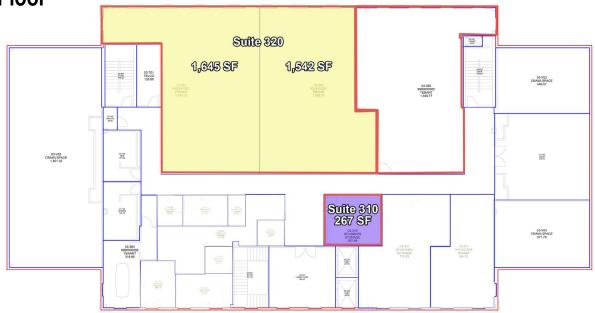

# **FLOOR PLANS**

### **OFFICE SPACE FOR LEASE**

310 W. McKinley Ave. | Mishawaka, IN 46545

**Third Floor** 

Blair Wozny Christian Davey, CCIM/SIOR Broker D 574.485.1517 bwozny@cressy.com cjdavey@cressy.com

Noah Davey, CCIM Senior Broker, Principal Senior Broker, Principal D 574.485.1530 D 574.485.1534 ndavey@cressy.com jdavey@cressy.com

### Situated On The Corner Of McKinley Hwy And Grape Rd

| Building Size: | 33,394                                   |  |  |
|----------------|------------------------------------------|--|--|
| Available:     | 1st Floor - 13,263 SF                    |  |  |
|                | Suite 310 - 267 SF                       |  |  |
|                | Suite 320 - 3,187 SF (Can be subdivided) |  |  |
| Land:          | 4.650 Acre                               |  |  |
| Zoning:        | S-2 PUD                                  |  |  |
| Parking:       | 141,000 SF paved                         |  |  |
| Lease Rate:    | \$15.50 - \$18.00 PSF FS Gross*          |  |  |