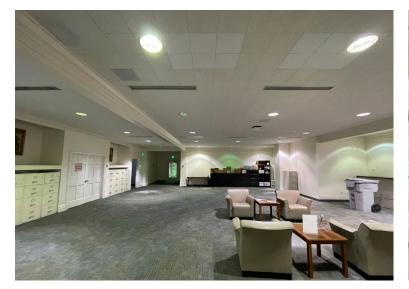

## **INTERIOR PHOTOS**

#### **Details:**

Well maintained office building with PNC branch and offices. The lower level offers a large corporate board room with a walk-out patio space as well as a large break area which can be utilized by the tenant free of rent on an as requested basis. Additional private office space is located on the third floor. This property provides ample parking and easy access to Mishawaka/Elkhart/South Bend.