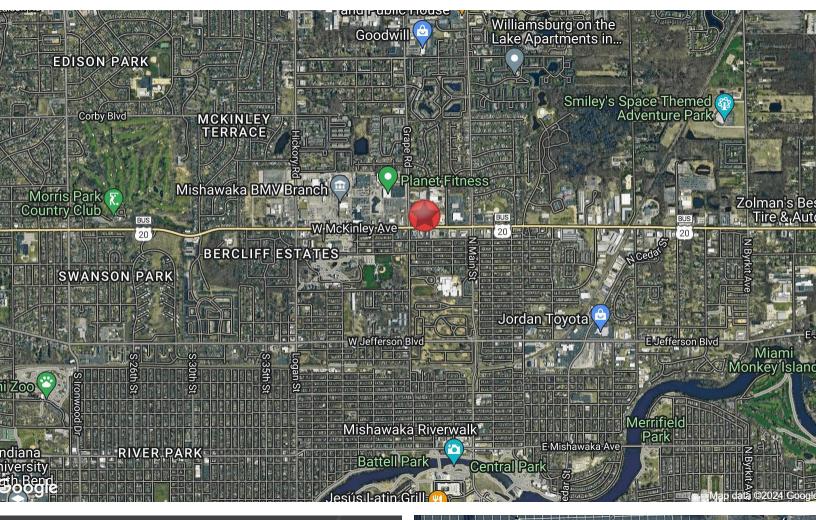

# **LOCATION OVERVIEW**

### **OFFICE SPACE FOR LEASE**

310 W. McKinley Ave. | Mishawaka, IN 46545

Property is situated on the corner of McKinley and Grape Road with excellent visibility and plenty of parking.

Blair Wozny Christian Davey, CCIM/SIOR Broker D 574.485.1517 bwozny@cressy.com