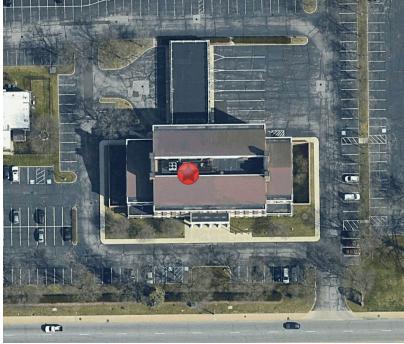

# **LOCATION OVERVIEW**

### **OFFICE SPACE FOR LEASE**

310 W. McKinley Ave. | Mishawaka, IN 46545

Property is situated on the corner of McKinley and Grape Road with excellent visibility and plenty of parking.

Blair Wozny Christian Davey, CCIM/SIOR Broker D 574.485.1517 bwozny@cressy.com