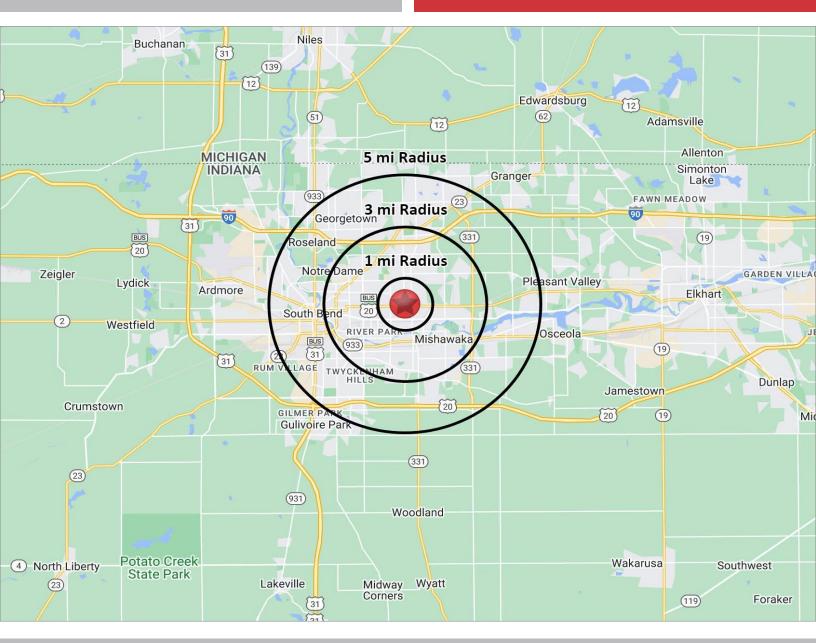

## **2023 DEMOGRAPHICS**

#### **OFFICE SPACE FOR LEASE**

310 W. McKinley Ave. | Mishawaka, IN 46545

| POPULATION     | NUMBER OF HOUSEHOLDS | AVERAGE HOUSEHOLD INCOME | MEDIAN HOME VALUE |
|----------------|----------------------|--------------------------|-------------------|
| 1 MILE 13,443  | 1 MILE 6,302         | 1 MILE \$59,424          | 1 MILE \$135,512  |
| 3 MILE 80,753  | 3 MILE 35,249        | 3 MILE \$79,431          | 3 MILE \$154,767  |
| 5 MILE 171,119 | 5 MILE 69,475        | 5 MILE \$92,717          | 5 MILE \$167,178  |