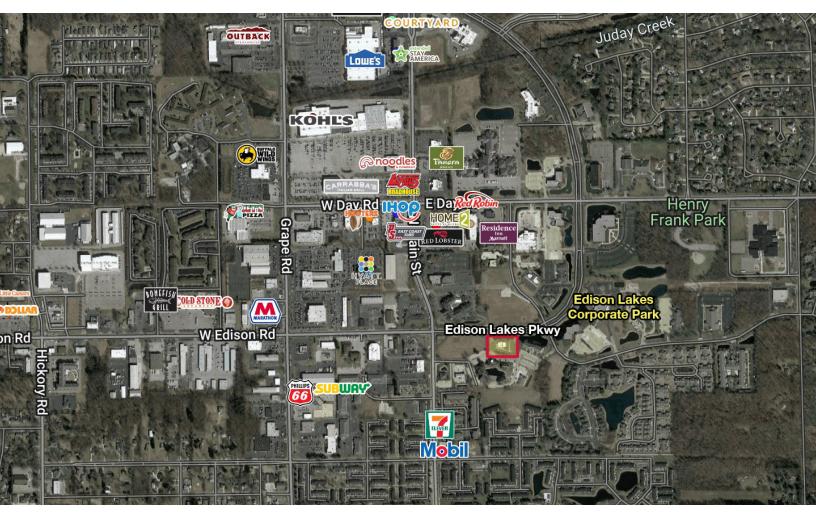

# **LOCATION OVERVIEW**

### **OFFICE BUILDING FOR SUBLEASE**

3820 Edison Lakes Pkwy. | Mishawaka, IN 46545

- Edison Lakes Corporate Office Park is in a prime ٠ location situated in a commercial office corridor and adjacent to several national tenants.
- South Bend/Mishawaka is in St. Joseph County less than 100 miles east of Chicago and 150 miles north of Indianapolis.
- Mishawaka is the twin city to South Bend, which ٠ along with the University of Notre Dame, is located just west of the city.
- The South Bend MSA has over 323,000 residents and over 127,000 households.