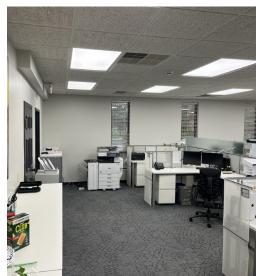

## **INTERIOR PHOTOS**

#### Details:

Recently remodeled 9,698 SF 2-story, stand-alone office building in the beautiful Edison Lakes Corporate Park with gorgeous water features and a park-like setting. Built in 1988 and remodeled in 2020 the building features a large reception foyer with grand stairway, 8 offices and 5 large open areas, conference room, break room, IT/ server room with separate A/C and fire suppression system, multiple storage rooms; Kohler back-up generator and a chair lift to the second floor. Close to the University Park Trade Area which encompasses over 6 million square feet of retail and restaurant space and less than one mile from the Saint Joseph Regional Medical Center.