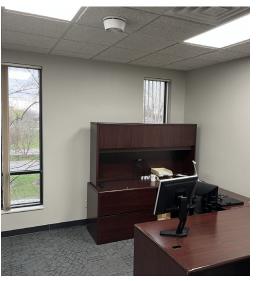

## **INTERIOR PHOTOS**

#### Details:

Recently remodeled 9,698 SF 2-story, stand-alone office building in the beautiful Edison Lakes Corporate Park with gorgeous water features and a park-like setting. Built in 1988 and remodeled in 2020 the building features a large reception foyer with grand stairway, 8 offices and 5 large open areas, conference room, break room, IT/ server room with separate A/C and fire suppression system, multiple storage rooms; Kohler back-up generator and a chair lift to the second floor. Close to the University Park Trade Area which encompasses over 6 million square feet of retail and restaurant space and less than one mile from the Saint Joseph Regional Medical Center.