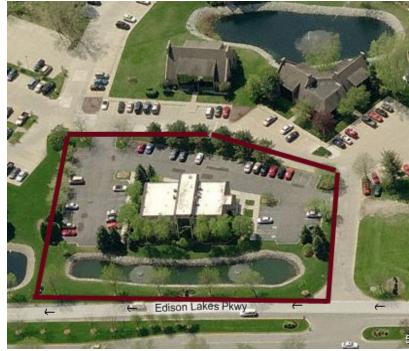

#### Details:

Recently remodeled 9,698 SF 2-story, stand-alone office building in the beautiful Edison Lakes Corporate Park with gorgeous water features and a park-like setting. Built in 1988 and remodeled in 2020 the building features a large reception foyer with grand stairway, 8 offices and 5 large open areas, conference room, break room, IT/ server room with separate A/C and fire suppression system, multiple storage rooms; Kohler back-up generator and a chair lift to the second floor. Close to the University Park Trade Area which encompasses over 6 million square feet of retail and restaurant space and less than one mile from the Saint Joseph Regional Medical Center.