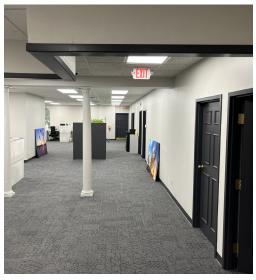

## **INTERIOR PHOTOS**

#### Details:

Recently remodeled 9,698 SF 2-story, stand-alone office building in the beautiful Edison Lakes Corporate Park with gorgeous water features and a park-like setting. Built in 1988 and remodeled in 2020 the building features a large reception foyer with grand stairway, 8 offices and 5 large open areas, conference room, break room, IT/ server room with separate A/C and fire suppression system, multiple storage rooms; Kohler back-up generator and a chair lift to the second floor. Close to the University Park Trade Area which encompasses over 6 million square feet of retail and restaurant space and less than one mile from the Saint Joseph Regional Medical Center.