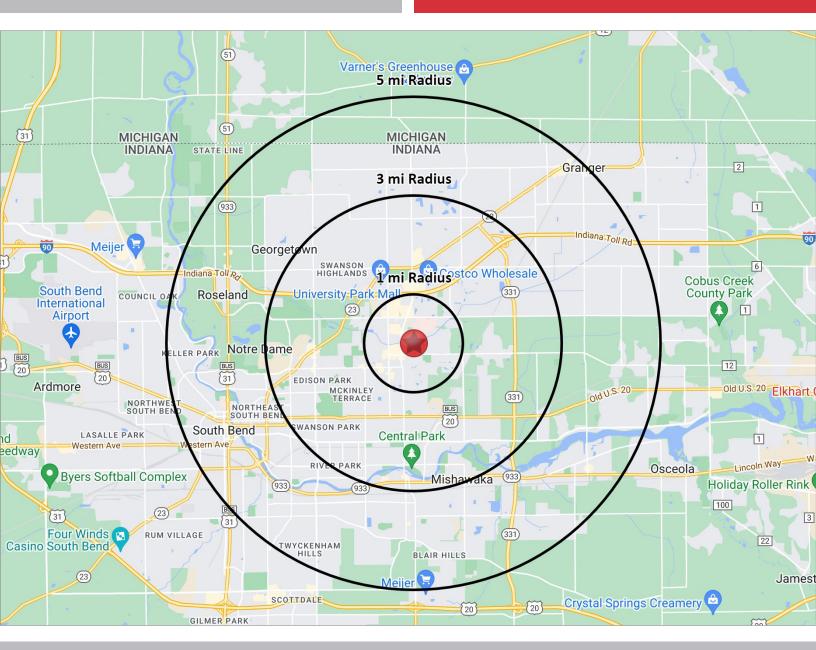

# **2023 DEMOGRAPHICS**

### **OFFICE BUILDING FOR SUBLEASE**

3820 Edison Lakes Pkwy. | Mishawaka, IN 46545

| POPULATION     | NUMBER OF HOUSEHOLDS | AVERAGE HOUSEHOLD INCOME | S<br>MEDIAN HOME VALUE |
|----------------|----------------------|--------------------------|------------------------|
| 1 MILE 8,493   | 1 MILE 4,508         | 1 MILE \$77,831          | 1 MILE \$191,386       |
| 3 MILE 64,030  | 3 MILE 28,164        | 3 MILE \$85,612          | 3 MILE \$178,406       |
| 5 MILE 160,182 | 5 MILE 63,917        | 5 MILE \$100,082         | 5 MILE \$182,184       |