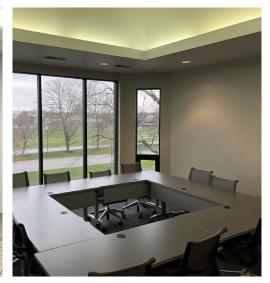

## **INTERIOR PHOTOS**

#### Details:

Recently remodeled 9,698 SF 2-story, stand-alone office building in the beautiful Edison Lakes Corporate Park with gorgeous water features and a park-like setting. Built in 1988 and remodeled in 2020 the building features a large reception foyer with grand stairway, 8 offices and 5 large open areas, conference room, break room, IT/ server room with separate A/C and fire suppression system, multiple storage rooms; Kohler back-up generator and a chair lift to the second floor. Close to the University Park Trade Area which encompasses over 6 million square feet of retail and restaurant space and less than one mile from the Saint Joseph Regional Medical Center.