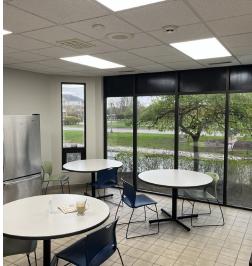

## **INTERIOR PHOTOS**

#### Details:

Recently remodeled 9,698 SF 2-story, stand-alone office building in the beautiful Edison Lakes Corporate Park with gorgeous water features and a park-like setting. Built in 1988 and remodeled in 2020 the building features a large reception foyer with grand stairway, 8 offices and 5 large open areas, conference room, break room, IT/ server room with separate A/C and fire suppression system, multiple storage rooms; Kohler back-up generator and a chair lift to the second floor. Close to the University Park Trade Area which encompasses over 6 million square feet of retail and restaurant space and less than one mile from the Saint Joseph Regional Medical Center.