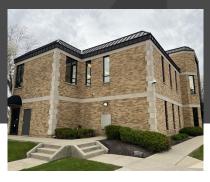

#### Details:

Recently remodeled 9,698 SF 2-story, stand-alone office building in the beautiful Edison Lakes Corporate Park with gorgeous water features and a park-like setting. Built in 1988 and remodeled in 2020 the building features a large reception foyer with grand stairway, 8 offices and 5 large open areas, conference room, break room, IT/ server room with separate A/C and fire suppression system, multiple storage rooms; Kohler back-up generator and a chair lift to the second floor. Close to the University Park Trade Area which encompasses over 6 million square feet of retail and restaurant space and less than one mile from the Saint Joseph Regional Medical Center.

## **INTERIOR PHOTOS**