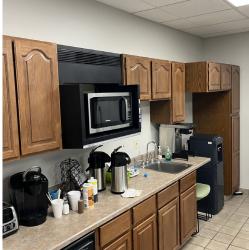

## **INTERIOR PHOTOS**

#### Details:

Recently remodeled 9,698 SF 2-story, stand-alone office building in the beautiful Edison Lakes Corporate Park with gorgeous water features and a park-like setting. Built in 1988 and remodeled in 2020 the building features a large reception foyer with grand stairway, 8 offices and 5 large open areas, conference room, break room, IT/ server room with separate A/C and fire suppression system, multiple storage rooms; Kohler back-up generator and a chair lift to the second floor. Close to the University Park Trade Area which encompasses over 6 million square feet of retail and restaurant space and less than one mile from the Saint Joseph Regional Medical Center.