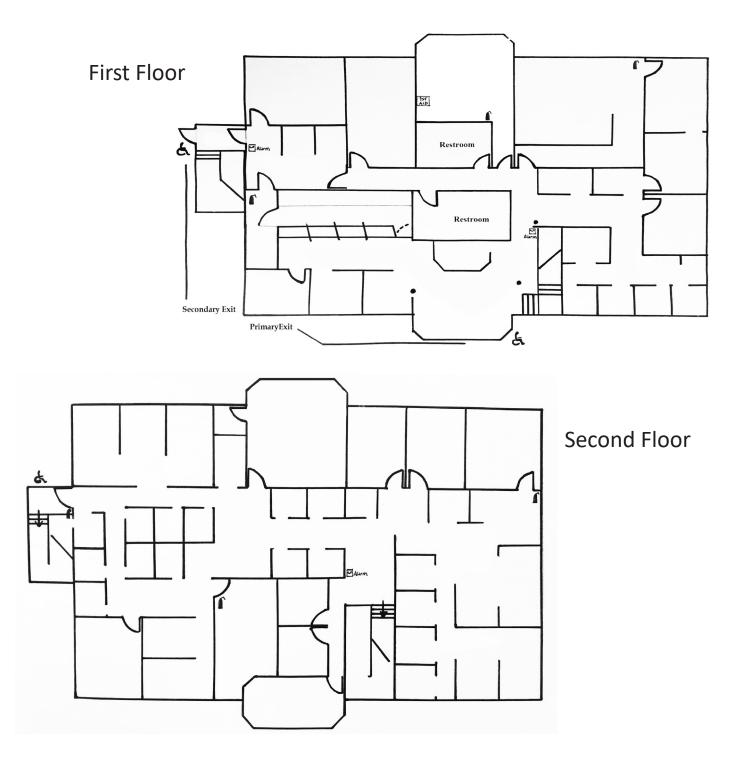

#### Details:

Recently remodeled 9,698 SF 2-story, stand-alone office building in the beautiful Edison Lakes Corporate Park with gorgeous water features and a park-like setting. Built in 1988 and remodeled in 2020 the building features a large reception foyer with grand stairway, 8 offices and 5 large open areas, conference room, break room, IT/ server room with separate A/C and fire suppression system, multiple storage rooms; Kohler back-up generator and a chair lift to the second floor. Close to the University Park Trade Area which encompasses over 6 million square feet of retail and restaurant space and less than one mile from the Saint Joseph Regional Medical Center.