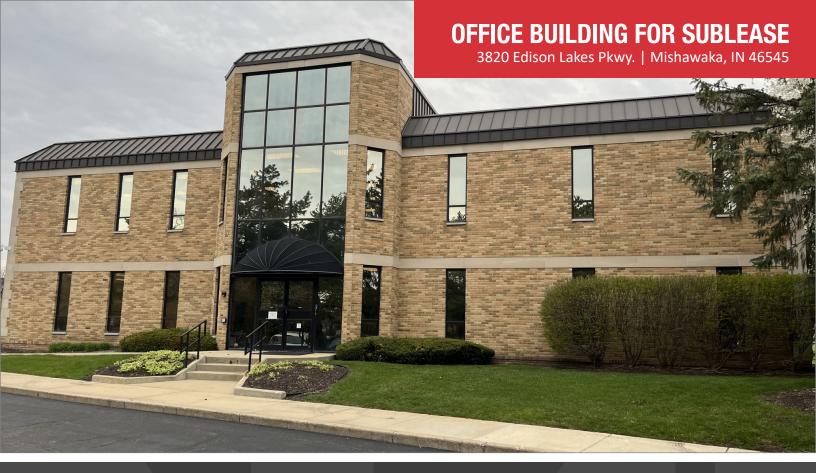

## Recently Remodeled Stand Alone Office Building

| Building Size: | 9,698 SF              |  |
|----------------|-----------------------|--|
| Land:          | 1.46 Acres            |  |
| Zoning:        | C-1                   |  |
| Year Built:    | 1988; Remodeled 2020  |  |
| Parking:       | Ample Private Parking |  |
| Security:      | System and Cameras    |  |
| Lease Rate:    | \$20.50 PSF MG        |  |

#### Details:

Recently remodeled 9,698 SF 2-story, stand-alone office building in the beautiful Edison Lakes Corporate Park with gorgeous water features and a park-like setting. Built in 1988 and remodeled in 2020 the building features a large reception foyer with grand stairway, 8 offices and 5 large open areas, conference room, break room, IT/ server room with separate A/C and fire suppression system, multiple storage rooms; Kohler back-up generator and a chair lift to the second floor. Close to the University Park Trade Area which encompasses over 6 million square feet of retail and restaurant space and less than one mile from the Saint Joseph Regional Medical Center.

### **OFFICE BUILDING FOR SUBLEASE**

3820 Edison Lakes Pkwy. | Mishawaka, IN 46545

Broker D 574.485.1517 bwozny@cressy.com

Blair Wozny Christian Davey, CCIM/SIOR Noah Davey, CCIM Senior Broker, Principal Senior Broker, Principal D 574.485.1534 cjdavey@cressy.com