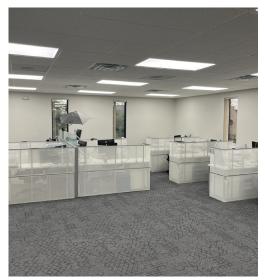

## **INTERIOR PHOTOS**

#### Details:

Recently remodeled 9,698 SF 2-story, stand-alone office building in the beautiful Edison Lakes Corporate Park with gorgeous water features and a park-like setting. Built in 1988 and remodeled in 2020 the building features a large reception foyer with grand stairway, 8 offices and 5 large open areas, conference room, break room, IT/ server room with separate A/C and fire suppression system, multiple storage rooms; Kohler back-up generator and a chair lift to the second floor. Close to the University Park Trade Area which encompasses over 6 million square feet of retail and restaurant space and less than one mile from the Saint Joseph Regional Medical Center.