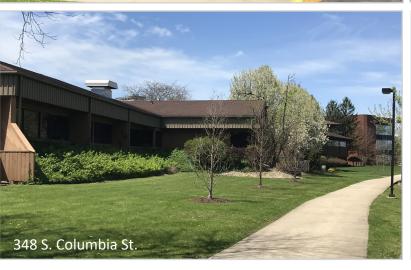

### **3 BUILDINGS FOR SALE OR LEASE**

348 & 404 S. Columbia, 501 E. Monroe | South Bend, IN 46601

| ADDRESS             | BUILDING AREA | ACRES | DESCRIPTION             | YEAR BUILT | LEASE RATE      | LIST PRICE |
|---------------------|---------------|-------|-------------------------|------------|-----------------|------------|
| 348 S. COLUMBIA ST. | 20,284 SF     | 5.32  | 1-STORY, RENOVATED 1996 | 1978       | \$12.00 PSF NNN | NEGOTIABLE |
| 404 S. COLUMBIA ST. | 24,035 SF     | 5.32  | 2-STORY                 | 1982       | \$12.00 PSF NNN | NEGOTIABLE |
| 501 E. MONROE ST.   | 33,702 SF     | 5.32  | 3-STORY                 | 1980       | \$12.00 PSF NNN | NEGOTIABLE |