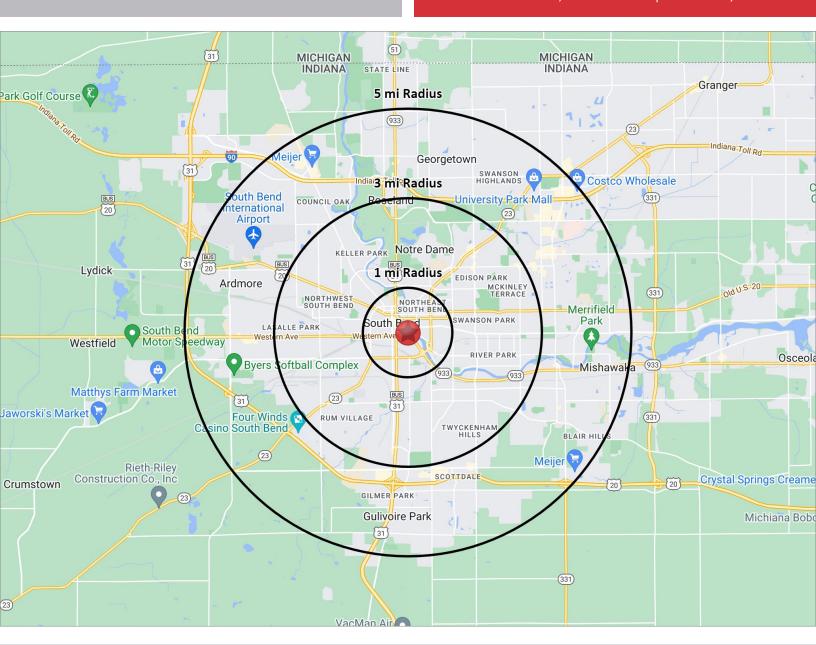

# **2023 DEMOGRAPHICS**

### 1 MILE 10,137 3 MILE 99,126

5 MILE 176,233

#### NUMBER OF HOUSEHOLDS

1 MILE 4,327 3 MILE 36,300 5 MILE 70,923

### **AVERAGE HOUSEHOLD INCOME**

1 MILE \$70,159 3 MILE \$75,568 5 MILE \$79,084

1 MILE \$148,786

3 MILE \$130,333

5 MILE \$144,875