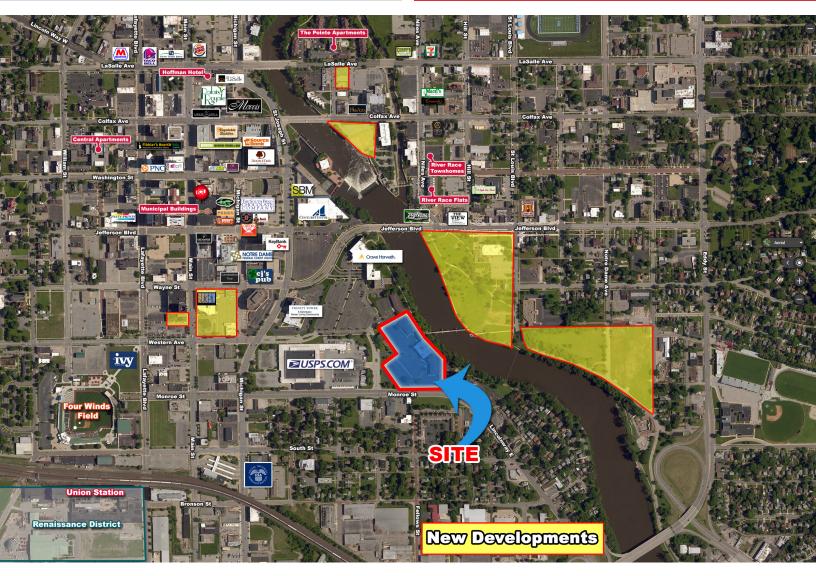

## **River Glen Office Park** 3 Office Buildings on St. Joseph **River in Downtown South Bend**

**VIEW PROPERTY ONLINE** 

#### **Details:**

These 3 brick office buildings are located in River Glen Office Park located on the St. Joseph River and near downtown South Bend. The property has shared parking with 292 spaces available and is zoned DT - Downtown. Rare opportunity with considerable acreage on St. Joseph River in South Bend CBD. Potential for redevelopment, City of South Bend has masterplan encouraging development. 3-Story brick office building located on the St. Joseph River and near downtown South Bend. The building was built in 1980 and has shared parking with 292 spaces available.

## **3 BUILDINGS FOR SALE OR LEASE**

348 & 404 S. Columbia, 501 E. Monroe | South Bend, IN 46601

- These properties are located in the River Glen
  Office Park along the shore of the St. Joseph River.
- The buildings are walking distance to banking, restaurants, convention center, Courthouse Municipal offices, walking trails and community sponsored events downtown.
- Just minutes from the University of Notre Dame, St. Mary's College, South Bend International Airport, US-31 and the I-80/90 Toll Rd.