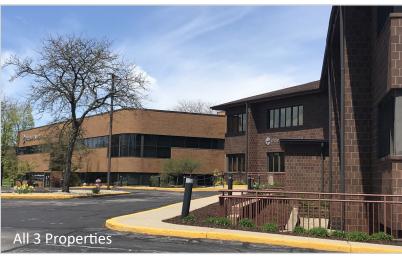

### **3 BUILDINGS FOR SALE OR LEASE**

348 & 404 S. Columbia, 501 E. Monroe | South Bend, IN 46601

#### **Details:**

These 3 brick office buildings are located in River Glen Office Park located on the St. Joseph River and near downtown South Bend. The property has shared parking with 292 spaces available and is zoned DT - Downtown. Rare opportunity with considerable acreage on St. Joseph River in South Bend CBD. Potential for redevelopment, City of South Bend has masterplan encouraging development. 3-Story brick office building located on the St. Joseph River and near downtown South Bend. The building was built in 1980 and has shared parking with 292 spaces available.