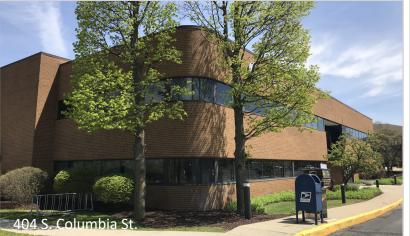

### **3 BUILDINGS FOR SALE OR LEASE**

348 & 404 S. Columbia, 501 E. Monroe | South Bend, IN 46601

| ADDRESS             | BUILDING AREA | ACRES | DESCRIPTION             | YEAR BUILT | LEASE RATE      | LIST PRICE |
|---------------------|---------------|-------|-------------------------|------------|-----------------|------------|
| 348 S. COLUMBIA ST. | 20,284 SF     | 5.32  | 1-STORY, RENOVATED 1996 | 1978       | \$12.00 PSF NNN | NEGOTIABLE |
| 404 S. COLUMBIA ST. | 24,035 SF     | 5.32  | 2-STORY                 | 1982       | \$12.00 PSF NNN | NEGOTIABLE |
| 501 E. MONROE ST.   | 33,702 SF     | 5.32  | 3-STORY                 | 1980       | \$12.00 PSF NNN | NEGOTIABLE |