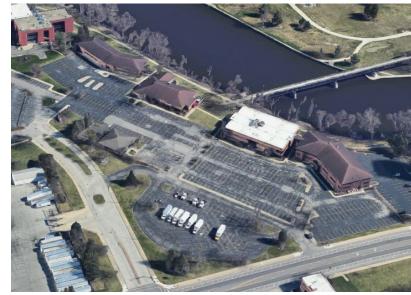

#### **Details:**

These 3 brick office buildings are located in River Glen Office Park located on the St. Joseph River and near downtown South Bend. The property has shared parking with 292 spaces available and is zoned DT - Downtown. Rare opportunity with considerable acreage on St. Joseph River in South Bend CBD. Potential for redevelopment, City of South Bend has masterplan encouraging development. 3-Story brick office building located on the St. Joseph River and near downtown South Bend. The building was built in 1980 and has shared parking with 292 spaces available.

| ADDRESS             | BUILDING AREA | ACRES | DESCRIPTION             | YEAR BUILT | LEASE RATE      | LIST PRICE |
|---------------------|---------------|-------|-------------------------|------------|-----------------|------------|
| 348 S. COLUMBIA ST. | 20,284 SF     | 5.32  | 1-STORY, RENOVATED 1996 | 1978       | \$12.00 PSF NNN | NEGOTIABLE |
| 404 S. COLUMBIA ST. | 24,035 SF     | 5.32  | 2-STORY                 | 1982       | \$12.00 PSF NNN | NEGOTIABLE |
| 501 E. MONROE ST.   | 33,702 SF     | 5.32  | 3-STORY                 | 1980       | \$12.00 PSF NNN | NEGOTIABLE |