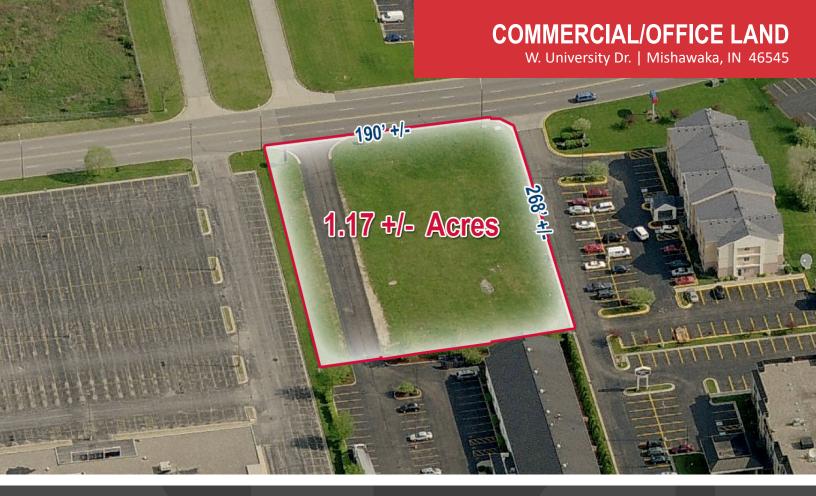

### Located Between University Park Mall and Super Target

| Parcel 13:  | 1.17 Acres        |
|-------------|-------------------|
| Utilities:  | Municipal         |
| Zoning:     | C1-Commercial     |
| List Price: | \$350,000 Per Acı |

#### Details:

High profile restaurant, hotel or commercial development site with approximately 1.17 acres! Great location just east of University Park Mall and near Best Buy, Michaels, Menards and SuperTarget. Near the Saint Joseph Health Services Mishawaka campus and the Edison Lakes Corporate Park development. Edison Lakes Corporate Park is a 700acre mixed-use development combining residential, hotel and retail components, plus close to 1 million SF of Class A office space. Site may be available for ground lease.