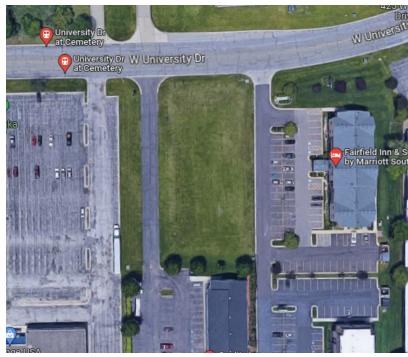

#### Details:

High profile restaurant, hotel or commercial development site with approximately 1.17 acres! Great location just east of University Park Mall and near Best Buy, Michaels, Menards and SuperTarget. Near the Saint Joseph Health Services Mishawaka campus and the Edison Lakes Corporate Park development. Edison Lakes Corporate Park is a 700acre mixed-use development combining residential, hotel and retail components, plus close to 1 million SF of Class A office space. Site may be available for ground lease.

### **COMMERCIAL/OFFICE LAND**

W. University Dr. | Mishawaka, IN 46545

- Located on the north side of Mishawaka in the northern part of the University Park Trade Area that consists of over 6,000,000 million SF of retail, commercial and office space.
- It is situated less than a mile from the 1M SF University Park Mall and within minutes of the University of Notre Dame, St. Joseph Regional Medical Center, and the 700 acre mixed-use Edison Lakes Parkway.
- The property sits just north of I-80/90 Toll Road.
- The retail area includes the highest income demographics locally, with major adjacent retailers made up of Costco, Ruth's Chris Steakhouse, Target, Marshall's, and others.