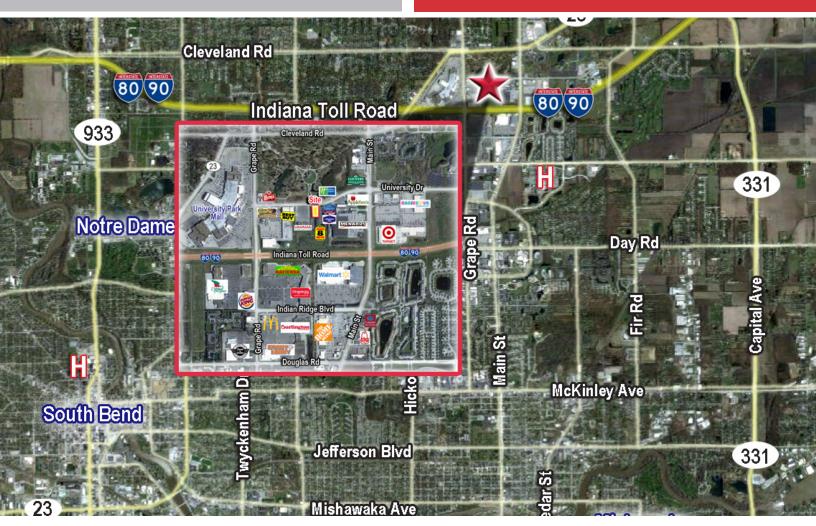

### **COMMERCIAL/OFFICE LAND**

W. University Dr. | Mishawaka, IN 46545

- Located on the north side of Mishawaka in the northern part of the University Park Trade Area that consists of over 6,000,000 million SF of retail, commercial and office space.
- It is situated less than a mile from the 1M SF University Park Mall and within minutes of the University of Notre Dame, St. Joseph Regional Medical Center, and the 700 acre mixed-use Edison Lakes Parkway.
- The property sits just north of I-80/90 Toll Road.
- The retail area includes the highest income demographics locally, with major adjacent retailers made up of Costco, Ruth's Chris Steakhouse, Target, Marshall's, and others.