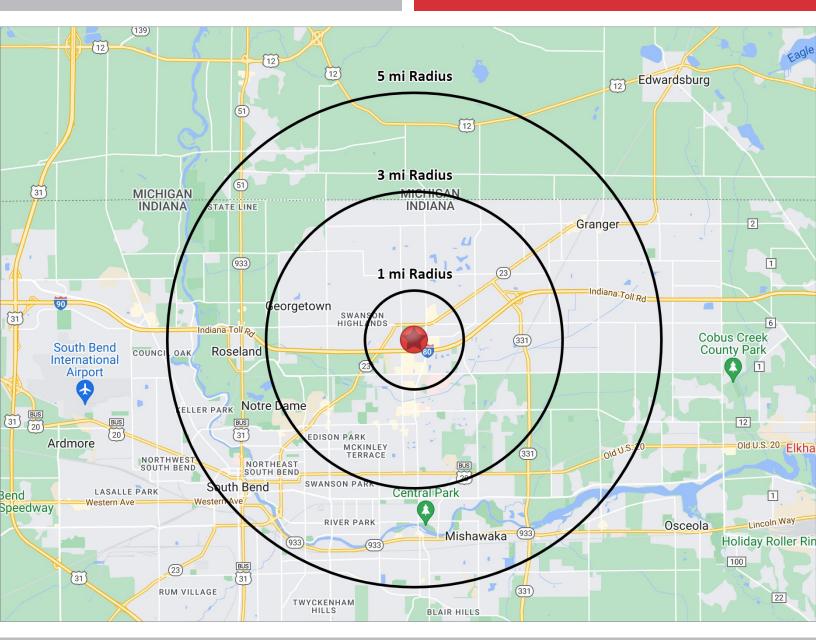

## **2023 DEMOGRAPHICS**

**COMMERCIAL/OFFICE LAND** 

W. University Dr. | Mishawaka, IN 46545

| POPUL  | ATION   | NUMBER | OF HOUSE | HOLDS | AVEI | RAGE HOUS | SEHOLD INCOM | E | MEDIAN H | S<br>OME VALUE |  |
|--------|---------|--------|----------|-------|------|-----------|--------------|---|----------|----------------|--|
| 1 MILE | 6,059   | 1 MI   | LE 3,01  | 4     |      | 1 MILE    | \$101,933    |   | 1 MILE   | \$219,708      |  |
| 3 MILE | 54,023  | 3 MI   | LE 22,80 | )9    |      | 3 MILE    | \$111,791    |   | 3 MILE   | \$217,577      |  |
| 5 MILE | 142,144 | 5 MI   | LE 56,92 | 21    |      | 5 MILE    | \$102,213    |   | 5 MILE   | \$186,190      |  |