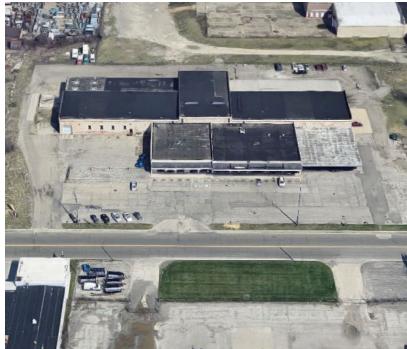

# Multi-tenant Building with Great Visibility

| Building:                              | 62,762 SF                              |  |  |  |
|----------------------------------------|----------------------------------------|--|--|--|
| Available:                             | Warehouse - 10,280 SF                  |  |  |  |
| Land:                                  | 3.92 Acres                             |  |  |  |
| Zoning:                                | I - Industrial                         |  |  |  |
| Parking:                               | 150 Surface Parking Spaces             |  |  |  |
| Lease Rates*:                          | \$6,640/month (plus utilities and CAM) |  |  |  |
| *Plus utilities and property expenses. |                                        |  |  |  |

Details:

Multi-tenant building with a large industrial space available for lease.