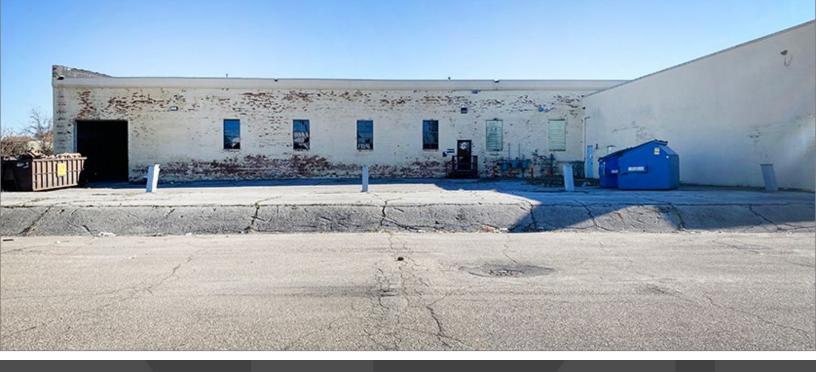

#### **INDUSTRIAL SUITE FOR LEASE**

244 S Olive Street | South Bend, IN 46628

# Multi-tenant Building with Great Visibility

| Building:                              | 62,762 SF                              |  |  |  |
|----------------------------------------|----------------------------------------|--|--|--|
| Available:                             | Warehouse - 10,280 SF                  |  |  |  |
| Land:                                  | 3.92 Acres                             |  |  |  |
| Zoning:                                | I - Industrial                         |  |  |  |
| Parking:                               | 150 Surface Parking Spaces             |  |  |  |
| Lease Rates*:                          | \$6,640/month (plus utilities and CAM) |  |  |  |
| *Plus utilities and property expenses. |                                        |  |  |  |

Details:

Multi-tenant building with a large industrial space available for lease.