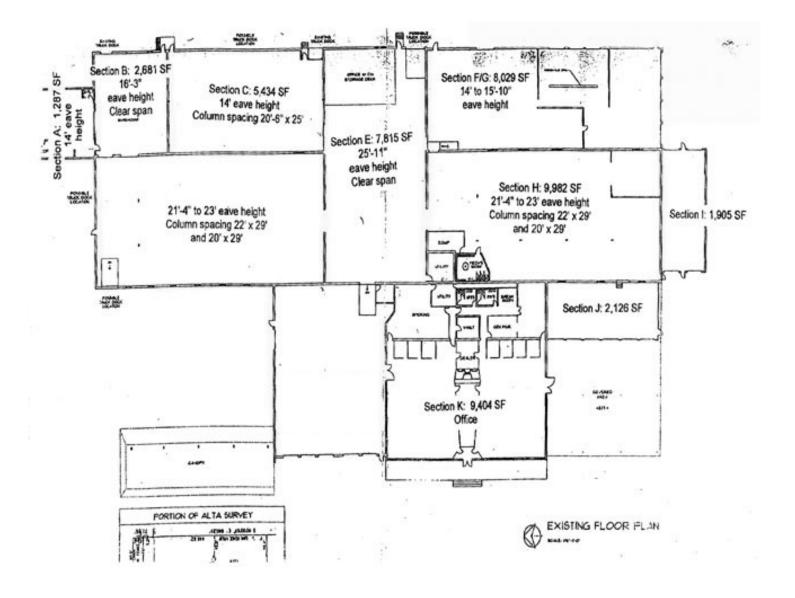

60 | CRESSY.COM | CONNECT WITH US! (D 💟 🔂 🔁 200 N Church St., Suite 200, Mishawaka, IN 46544

Cressy Commercial Real Estate is a Minority Business Enterprise (MBE) as well as certified by the National Native American Supplier Council (NNASC).



Information furnished regarding property for sale, rental or financing is from sources deemed reliable. But no warranty or representation is made as to the accuracy thereof and same is submitted subject to errors, omissions, change of price, rental or other conditions, prior sale, leased, financing or withdrawal without notice. No liability of any kind is to be imposed on the broker herein. NAI Cressy is the Global Brokerage Division of Cressy Commercial Real Estate.

Roy Roelke, Senior Broker D 574.485.1537 rroelke@cressy.com

### **FLOOR PLAN**





Roy Roelke, Senior Broker D 574.485.1537 rroelke@cressy.com

### **PROPERTY PHOTOS**

#### **INDUSTRIAL SUITE FOR LEASE**

244 S Olive Street | South Bend, IN 46628















Roy Roelke, Senior Broker D 574.485.1537 rroelke@cressy.com

### **LOCATION OVERVIEW**

### **INDUSTRIAL SUITE FOR LEASE**

244 S Olive Street | South Bend, IN 46628



- Located in St. Joseph County on the west side of South Bend.
- Just 1 mile to US 20, 3 miles to US 31 and • the South Bend International Airport, and 5.5 miles to the US 20/31 ByPass.
- This property is in a good location and is competitively priced.



is the Global Brokerage Division of Cressy Commercial Real Estate.

Roy Roelke, Senior Broker D 574.485.1537 rroelke@cressy.com

## **2024 DEMOGRAPHICS**

#### **INDUSTRIAL SUITE FOR LEASE**