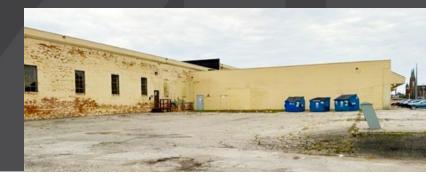

|  |  |
|----------------------------------------|----------------------------------------|--|--|--|
| Available:                             | Warehouse - 10,280 SF                  |  |  |  |
| Land:                                  | 3.92 Acres                             |  |  |  |
| Zoning:                                | I - Industrial                         |  |  |  |
| Parking:                               | 150 Surface Parking Spaces             |  |  |  |
| Lease Rates*:                          | \$6,640/month (plus utilities and CAM) |  |  |  |
| *Plus utilities and property expenses. |                                        |  |  |  |

Details:

Multi-tenant building with a large industrial space available for lease.

#### **VIEW PROPERTY ONLINE**

VIEW RETAIL SPACE VIDEO





P 574.271.4060 | CRESSY.COM | CONNECT WITH US! (D 💟 🔂 🔁 200 N Church St., Suite 200, Mishawaka, IN 46544

Cressy Commercial Real Estate is a Minority Business Enterprise (MBE) as well as certified by the National Native American Supplier Council (NNASC).



Information furnished regarding property for sale, rental or financing is from sources deemed reliable. But no warranty or representation is made as to the accuracy thereof and same is submitted subject to errors, omissions, change of price, rental or other conditions, prior sale, leased, financing or withdrawal without notice. No liability of any kind is to be imposed on the broker herein. NAI Cressy is the Global Brokerage Division of Cressy Commercial Real Estate.

Roy Roelke, Senior Broker D 574.485.1537 rroelke@cressy.com

###