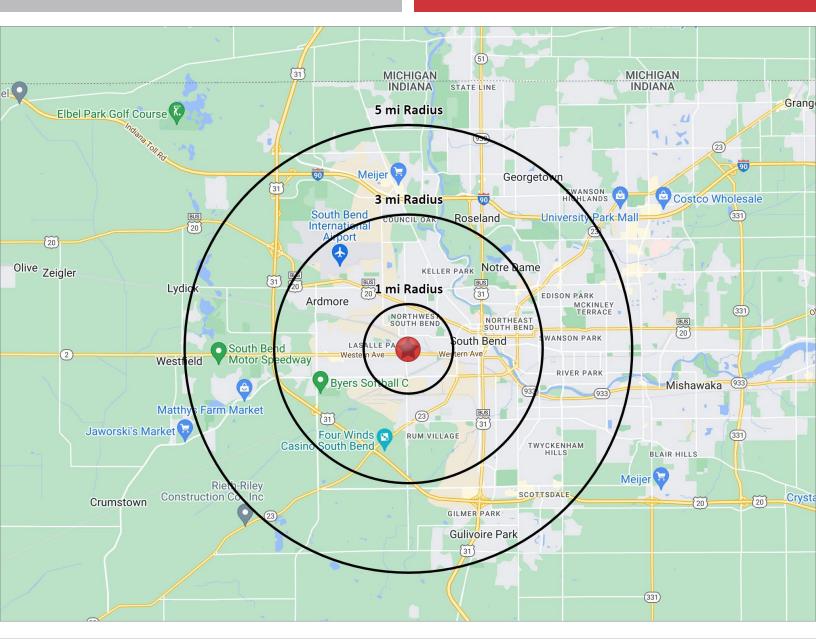

## **2024 DEMOGRAPHICS**

#### **INDUSTRIAL SUITE FOR LEASE**

244 S Olive Street | South Bend, IN 46628

| POPULATION     | NUMBER OF HOUSEHOLDS | AVERAGE HOUSEHOLD INCOME | S<br>MEDIAN HOME VALUE |
|----------------|----------------------|--------------------------|------------------------|
| 1 MILE 10,677  | 1 MILE 3,465         | 1 MILE \$47,882          | 1 MILE \$73,265        |
| 3 MILE 72,505  | 3 MILE 25,211        | 3 MILE \$74,700          | 3 MILE \$122,197       |
| 5 MILE 146,892 | 5 MILE 57,617        | 5 MILE \$78,729          | 5 MILE \$139,751       |