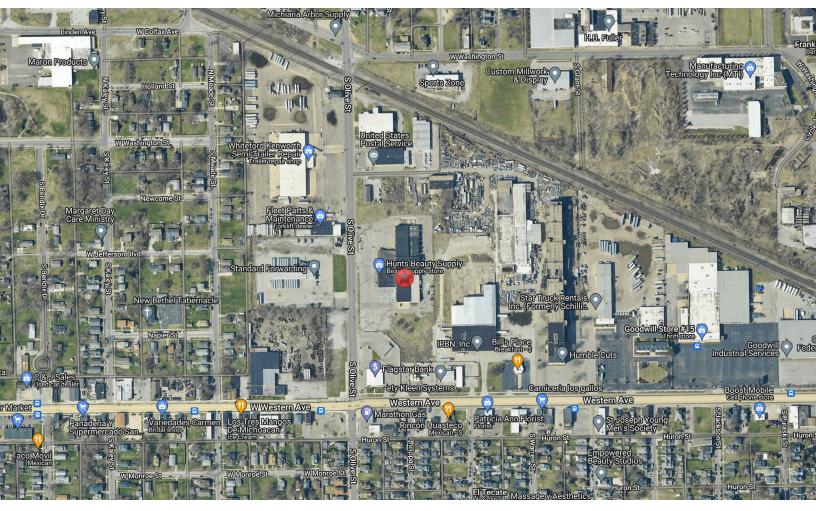

### **LOCATION OVERVIEW**

### **INDUSTRIAL SUITE FOR LEASE**

244 S Olive Street | South Bend, IN 46628

- Located in St. Joseph County on the west side of South Bend.
- Just 1 mile to US 20, 3 miles to US 31 and • the South Bend International Airport, and 5.5 miles to the US 20/31 ByPass.
- This property is in a good location and is competitively priced.