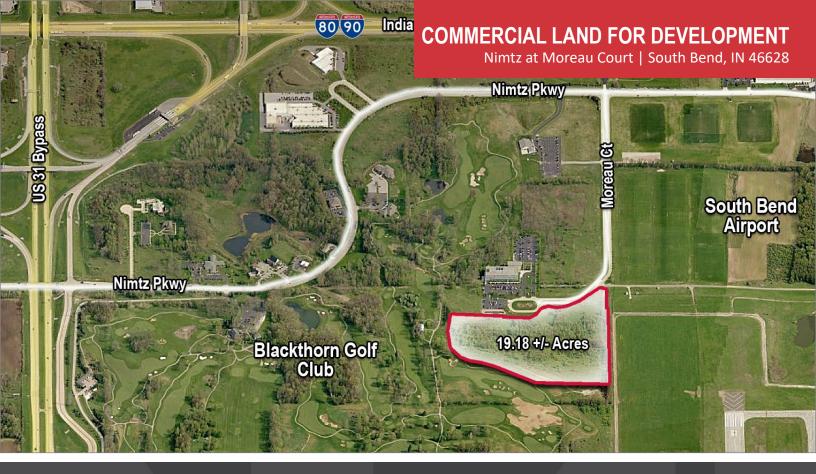

### COMMERCIAL LAND FOR DEVELOPMENT

Nimtz at Moreau Court | South Bend, IN 46628

Blackthorn Corporate Park is located in north central Indiana in St. Joseph County which is 2nd in the nation for over-the road distribution. The Blackthorn Corporate Park enjoys almost immediate access to I- 80/90 Toll Road; US 20/31 ByPass and SR 933 North connecting to other major thoroughfares nationally and is adjacent to the north of South Bend Regional Airport and South Shore including UPS / Fed Ex/Air Freight services. National distribution operations have selected the county because it allows the ability to provide superior service to a significant portion of the country's population. UPS' one-day service can reach 40.2 million. FedEx's one-day service can provide service to 41.4 million people. DHL's growing one-day service currently serves 30.7 million. All three carriers have facilities at the South Bend Regional Airport, which is the 6th largest feeder airport in the country. The South Bend Regional Airport is the only multimodal transportation facility in the country offering interstate electric rail service (the South Shore Railroad linking our community directly to Chicago). network linking to local users to long-haul trunk line points-ofpresence (POPs).

#### **Details:**

19.18 +/- acres of buildable land on the north side of the Blackthorn Corporate Office Park featuring Blackthorn Golf Course, and a mix of Class A office buildings, warehouse and distribution facilities. The site is ideal for warehousing, distribution or corporate headquarters. There are design guidelines and covenants in place to assure quality construction.