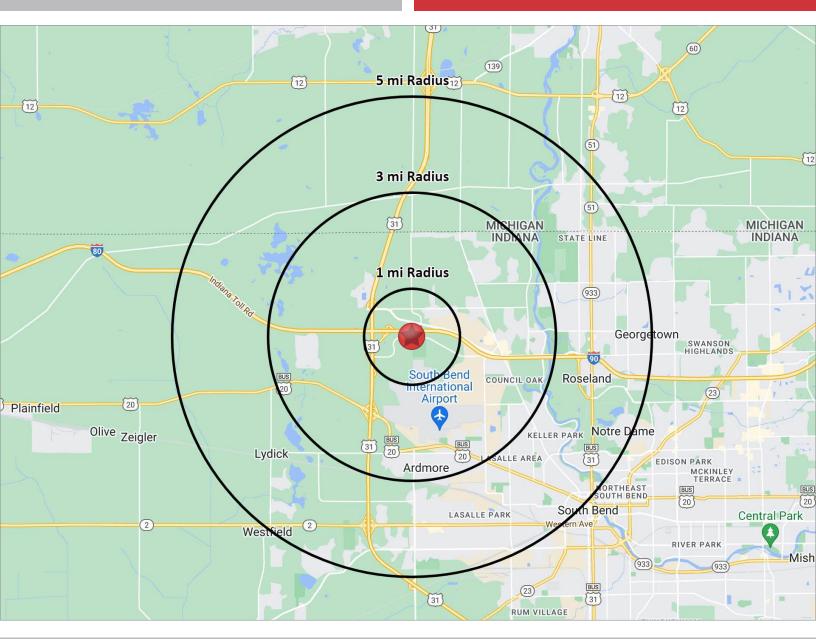

# **2023 DEMOGRAPHICS**

### **COMMERCIAL LAND FOR DEVELOPMENT**

Nimtz at Moreau Court | South Bend, IN 46628

| POPULATION |        | NUMBER OF HOUSEHOLDS |        | AVE | AVERAGE HOUSEHOLD INCOME |           |        | S<br>MEDIAN HOME VALUE |  |
|------------|--------|----------------------|--------|-----|--------------------------|-----------|--------|------------------------|--|
| 1 MILE     | 371    | 1 MILE               | 152    |     | 1 MILE                   | \$134,296 | 1 MILE | \$173,314              |  |
| 3 MILE     | 17,629 | 3 MILE               | 7,301  |     | 3 MILE                   | \$98,213  | 3 MILE | \$162,654              |  |
| 5 MILE     | 77,539 | 5 MILE               | 27,076 |     | 5 MILE                   | \$91,068  | 5 MILE | \$147,214              |  |