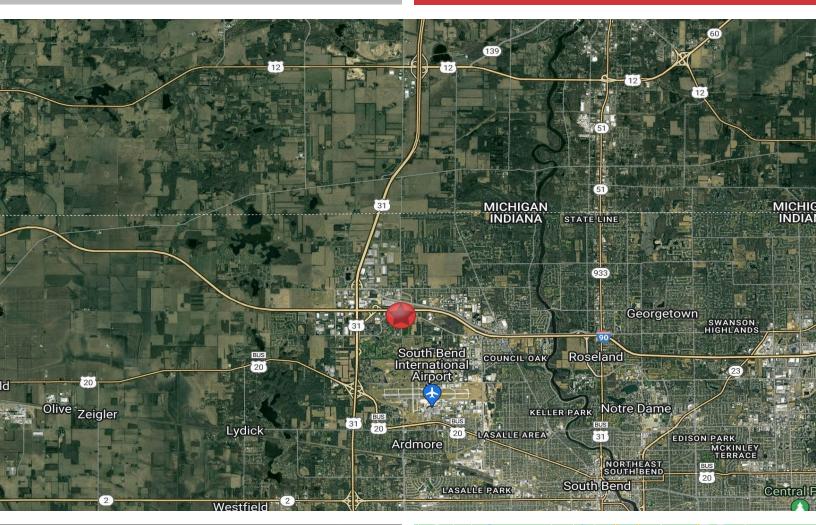

# **LOCATION OVERVIEW**

### COMMERCIAL LAND FOR DEVELOPMENT

Nimtz at Moreau Court | South Bend, IN 46628

Blackthorn Corporate Park is located in north central Indiana in St. Joseph County which is 2nd in the nation for over-the road distribution. The Blackthorn Corporate Park enjoys almost immediate access to I- 80/90 Toll Road; US 20/31 ByPass and SR 933 North connecting to other major thoroughfares nationally and is adjacent to the north of South Bend Regional Airport and South Shore including UPS / Fed Ex/Air Freight services. National distribution operations have selected the county because it allows the ability to provide superior service to a significant portion of the country's population. UPS' one-day service can reach 40.2 million. FedEx's one-day service can provide service to 41.4 million people. DHL's growing one-day service currently serves 30.7 million. All three carriers have facilities at the South Bend Regional Airport, which is the 6th largest feeder airport in the country. The South Bend Regional Airport is the only multimodal transportation facility in the country offering interstate electric rail service (the South Shore Railroad linking our community directly to Chicago). network linking to local users to long-haul trunk line points-ofpresence (POPs).