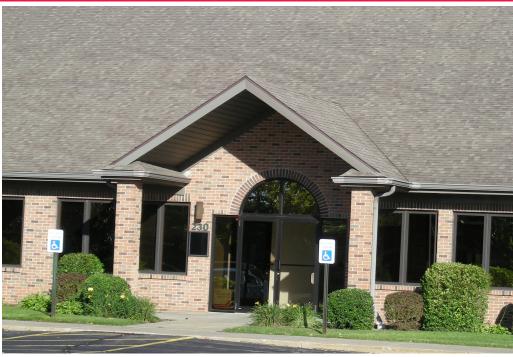

## **Property Details**

Pre-leasing medical office space in beautiful campus-like setting, Cambridge Office Park. Covered glass door entrances. Fiber optic cabling already run to the park. Tenant's space designed specifically for its use. Gross building size 10,000-30,000 +/- SF. Abundant/Handicap accessible drive-up parking, great traffic egress and ingress, exterior signage available, floor plans designed for physicians or traditional office. Expansion available within park. Great traffic egress and ingress on Catalpa. Tenant pays gas, electric and janitorial.