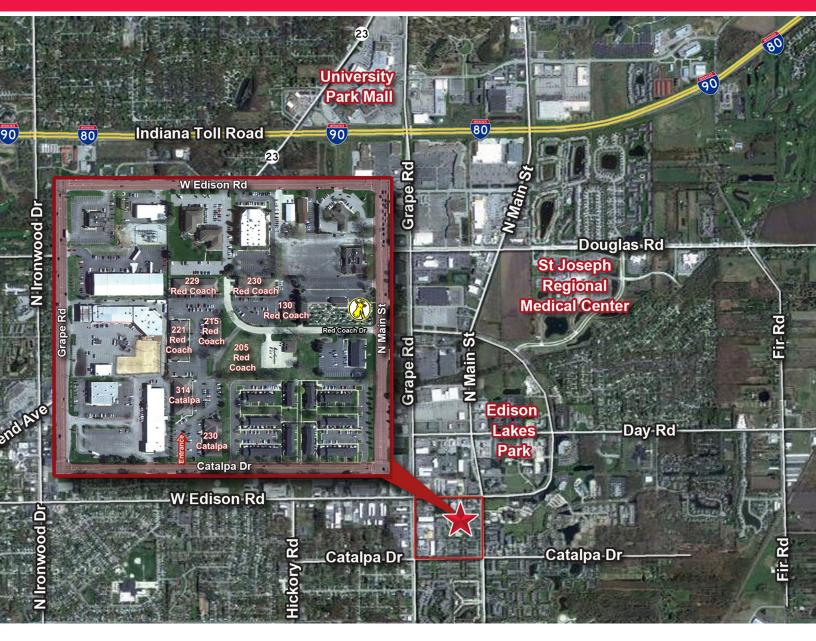

Cambridge Office Park is located on the northern end of Mishawaka and is less than a one minute drive from Saint Joseph Regional Medical Center campus and medical centers. This site is located in the University Park Trade Area (UPTA), one of the most dominant retail markets in the state with over 5 million SF of retail, office and hotels. The primary trade area includes a population of approximately 450,000.

#### Location

Located at the corner of Catalpa and Red Coach, one-half block east of the Grape Road corridor and Edison Lakes Corporate Park. Near the University Park Retail Trade Area, including shopping, restaurants and entertainment. Great location close to physician groups and Saint Joseph Regional Medical Center.