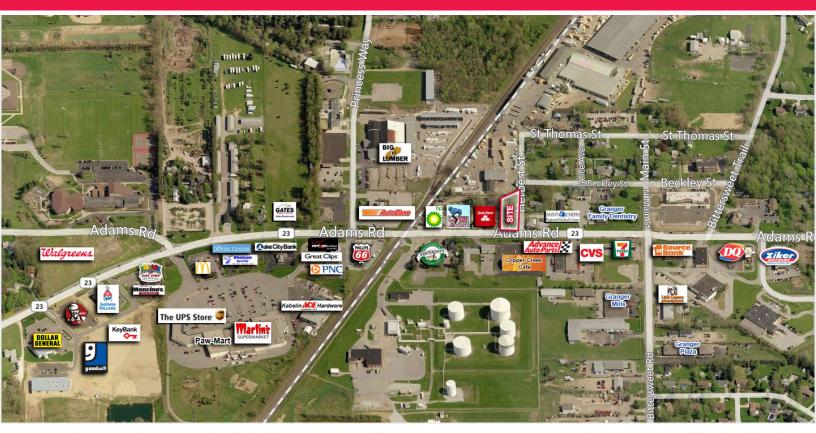

### **Property Details**

Excellent development opportunity for .54 acre parcel zoned B-Business and located on a commercial corner at the intersection of Adams Road and Herbert Street in the heart of Granger, Indiana. The property enjoys 92' of frontage on SR 23 (Adams Road) and water and sewer hook-ups are available. The property is surrounded by successful businesses and retailers including Martin's Super Market, Advance Auto, Gates Chevy dealership, Eddie's Steak Shed, Kryder Veterinary clinic, CVS, Goodwill, Lake City Bank and many others. The site is relatively flat and wooded.

### Location

The property is located on the northwest corner of SR 23 (Adams Road) and Herbert Street in the heart of Granger, Indiana. The property is approximately 2.5 miles from the Capital Avenue Extension (SR 331) and I-80/90 Indiana Toll Road. Quality site for professional office, medical, clinic and/or financial/credit union use. SR 23 has been recently widened to four lanes which has dramatically increased traffic counts on this highly traveled corridor. This is an excellent opportunity to position your development in a prime, growing area of our marketplace.