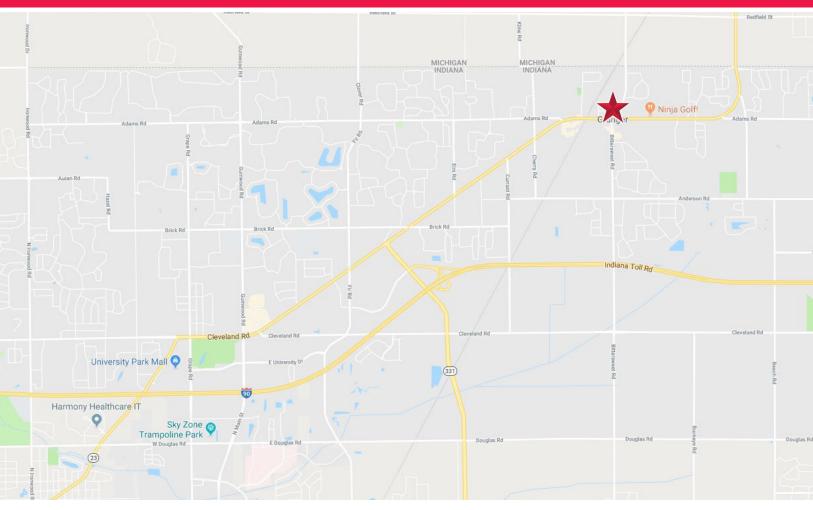

### Location

The property is located on the northwest corner of SR 23 (Adams Road) and Herbert Street in the heart of Granger, Indiana. The property is approximately 2.5 miles from the Capital Avenue Extension (SR 331) and I-80/90 Indiana Toll Road. Quality site for professional office, medical, clinic and/or financial/credit union use. SR 23 has been recently widened to four lanes which has dramatically increased traffic counts on this highly traveled corridor. This is an excellent opportunity to position your development in a prime, growing area of our marketplace.