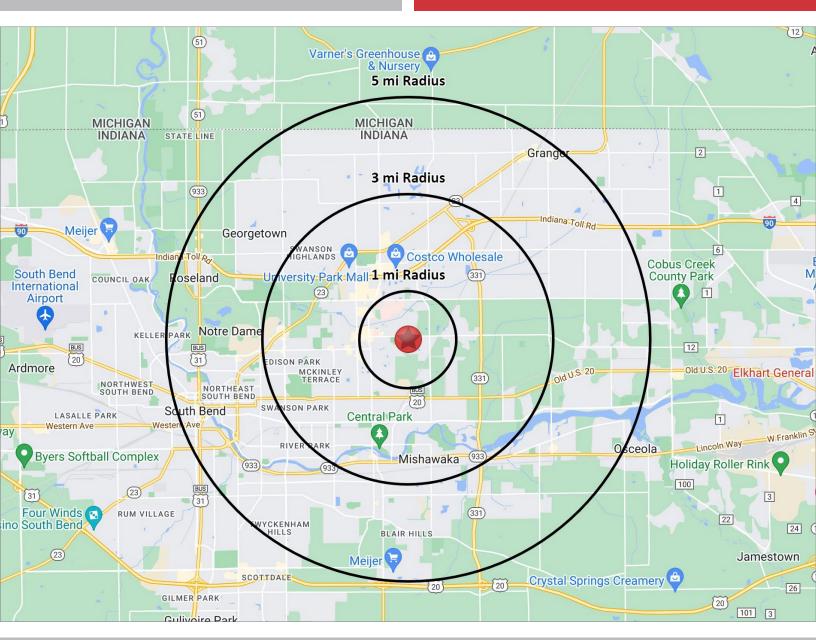

## **2023 DEMOGRAPHICS**

## **COMMERCIAL LAND FOR SALE**

Corner of Day Rd. and Filbert Rd. | Mishawaka, IN 46545

| POPULATION |         | N | NUMBER OF HOUSEHOLDS |        | 6 AVEF | AVERAGE HOUSEHOLD INCOME |           |        | MEDIAN HOME VALUE |  |
|------------|---------|---|----------------------|--------|--------|--------------------------|-----------|--------|-------------------|--|
| 1 MILE     | 5,063   |   | 1 MILE               | 2,377  |        | 1 MILE                   | \$85,049  | 1 MILE | \$216,943         |  |
| 3 MILE     | 56,450  |   | 3 MILE               | 25,655 |        | 3 MILE                   | \$78,603  | 3 MILE | \$161,015         |  |
| 5 MILE     | 156,029 |   | 5 MILE               | 62,495 |        | 5 MILE                   | \$102,173 | 5 MILE | \$185,115         |  |