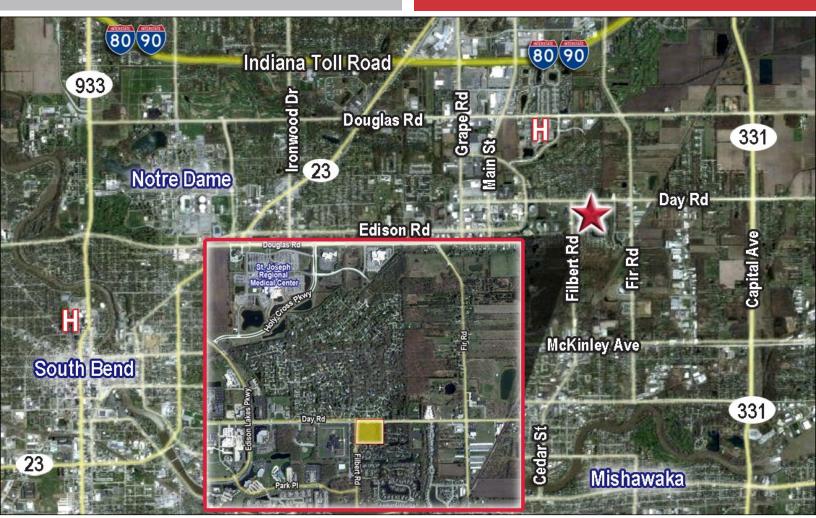

# **LOCATION OVERVIEW**

### **COMMERCIAL LAND FOR SALE**

Corner of Day Rd. and Filbert Rd. | Mishawaka, IN 46545

- The property is located on the east side of Edison Lakes Corporate Park and the University Park Trade Area that encompasses over 5 million SF of commercial, retail, office, hospitality and medical space.
- The site is minutes from the new Capital Avenue extension and the Main Street/Grape Road corridors, the Saint Joseph Health System, Mishawaka development and Elkhart.

is the Global Brokerage Division of Cressy Commercial Real Estate.

• Surrounded by national and local retailers, restaurants, and hotels.

George Cressy, CCIM

gcressy@cressy.com

D 574.485.1515

Senior Broker, Chairman of the Board