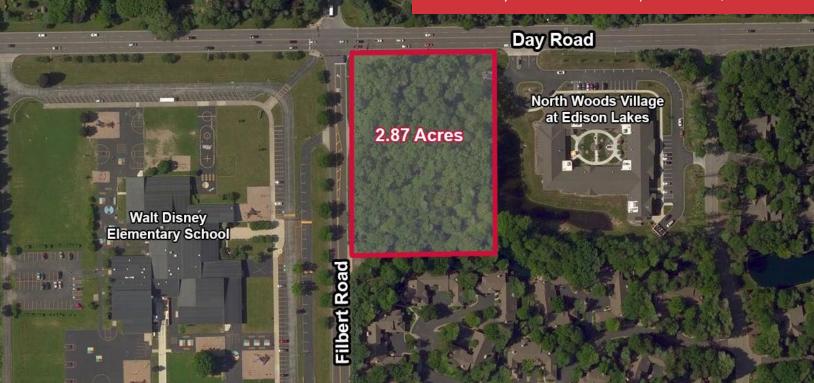

## **COMMERCIAL LAND FOR SALE**

Corner of Day Rd. and Filbert Rd. | Mishawaka, IN 46545

## 2.87 Acres Zoning For Shopping Center Use

| Parcel 9:   | 2.87 Acres             |
|-------------|------------------------|
| Utilities:  | Municipal              |
| Zoning:     | C2-Shopping Center Use |
| List Price: | \$325,000 Per Acre     |

#### Details:

2.87 acres on the southeast corner of Day and Filbert roads is surrounded by residential development and near the entrance to the Edison Lakes Corporate Park. Great location in this strong demographic area close to several major office parks and over 5 million SF of retail. Edison Lakes Corporate Park is a 700-acre mixeduse development combining residential, hotel and retail components, plus close to 1 million SF of Class A office space. In addition, Saint Joseph Health System, Mishawaka recently opened its new 100-acre state-of-the-art hospital and campus just one mile north of the site.